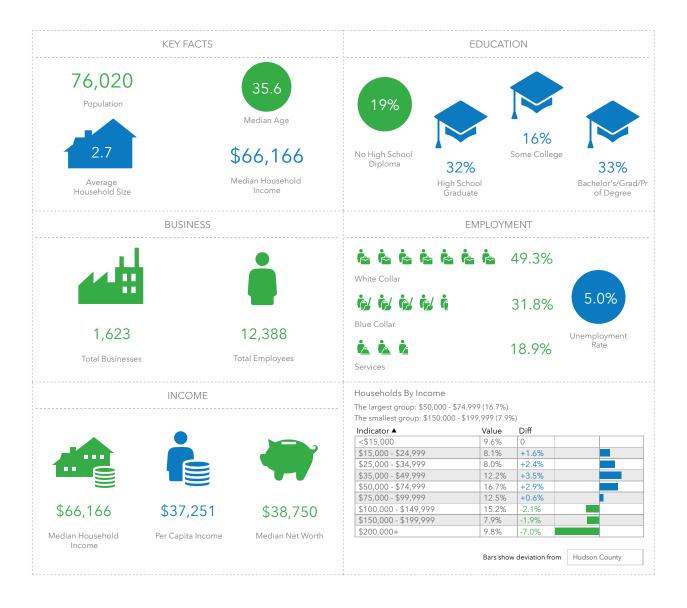

# **Industrial Space for Lease**

## 1110 13th Street

NORTH BERGEN, NJ 07047

Available Space: 5,500 SF

Lease Rate: \$6.00 PSF / MG plus utilities

Location: Easy access to Manhattan via Lincoln Tunnel; within 1 mile of Interstate 495/95

Features:

• 2nd floor warehouse space with 2500 lb capacity freight elevator

• Ceiling height is +/- 12 feet

• Office space +/- 1200

#### Cynthia La Terra

Vice President 201-693-1211 cell claterra@weichertcommercial.com

#### David R. Williams

Senior Vice President 201-218-0658 cell drwilliams@weichertcommercial.com

**Exclusive Broker** 

Weichert Commercial Brokerage, Inc.

1625 Route 10 · Morris Plains, NJ · 973-267-7778 · weichertcommercial.com

### 1110 13th Street

### **Key Facts**