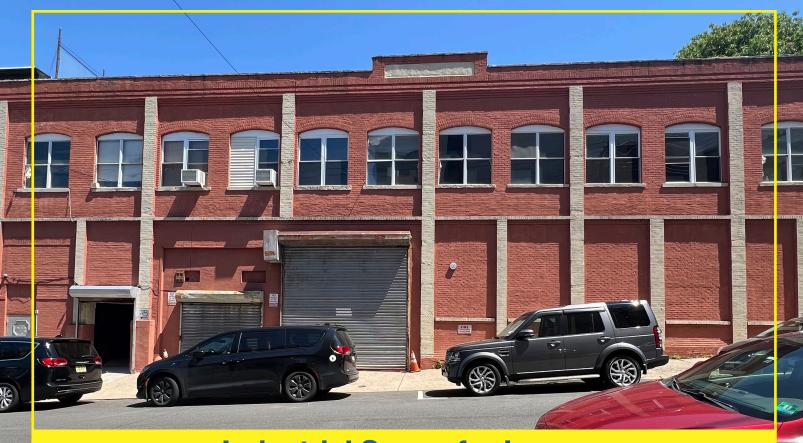

# **Industrial Space for Lease**

## 1110 13th Street

NORTH BERGEN, NJ 07047

Available Space: 5,500 SF

Lease Rate: \$6.00 PSF / MG plus utilities

Location: Easy access to Manhattan via Lincoln Tunnel; within 1 mile of Interstate 495/95

Features:

• 2nd floor warehouse space with 2500 lb capacity freight elevator

• Ceiling height is +/- 12 feet

• Office space +/- 1200