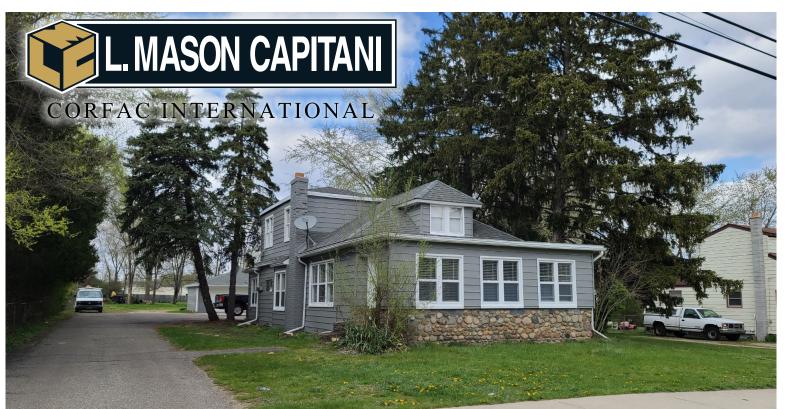

### **FOR SALE** 1,736 SQUARE FEET SHELBY TOWNSHIP, MICHIGAN

# **PROPERTY FEATURES:**

- Renovated Office Building For Sale
- Main Road Exposure on 21 Mile Road
- Large Garage Perfect for Extra Storage
- Sits on 0.72 Acres of Land

### **PROPERTY INFORMATION**

PROPERTY NAME: 8125 21 Mile Road

LOCATION: 8125 21 Mile Road

**CITY:** Shelby Township

COUNTY: Macomb

**PROPERTY TYPE:** Office

**YEAR BUILT: 1940** 

**LOCATION DESCRIPTION:** NE Corner of Van Dyke & 21 Mile Rd

**PROPERTY DESCRIPTION:** Newly renovated office building for sale. Building sits on almost an acre of land with a large garage in the rear, perfect for equipment storage. Main road frontage right on 21 Mile Road. Centrally located minutes from M-59.