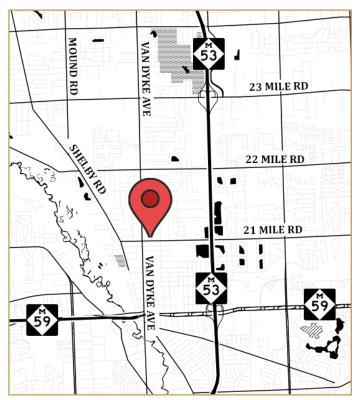

### **PROPERTY INFORMATION**

PROPERTY NAME: 8125 21 Mile Road

LOCATION: 8125 21 Mile Road

**CITY:** Shelby Township

COUNTY: Macomb

**PROPERTY TYPE:** Office

**YEAR BUILT: 1940** 

**LOCATION DESCRIPTION:** NE Corner of Van Dyke & 21 Mile Rd