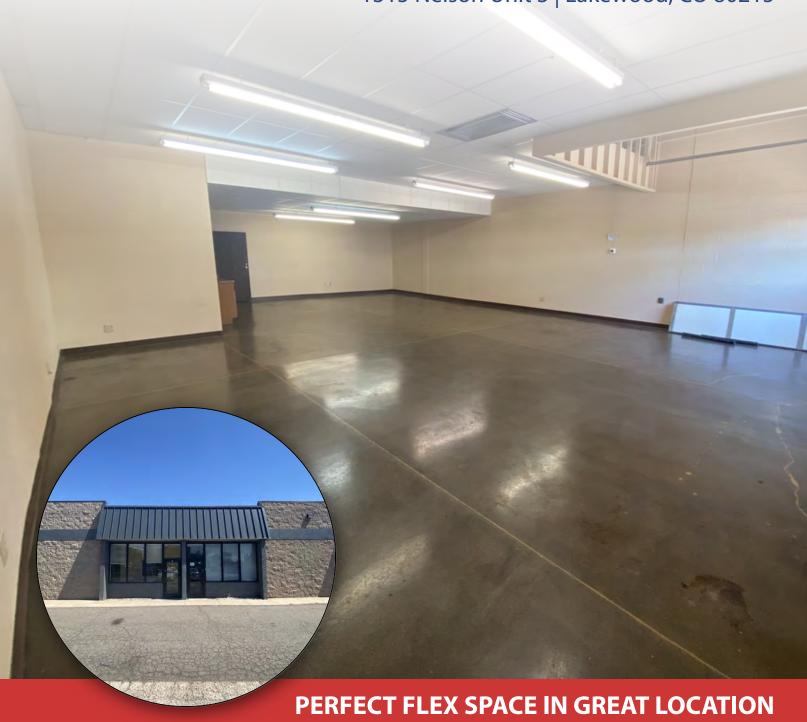

# FOR LEASE

2,325 SF Flex Space

1315 Nelson Unit 3 | Lakewood, CO 80215

#### **PROPERTY HIGHLIGHTS**

- Hard to find mid-sized flex space
- Great Office buildout
- EXTREMELY Clean Warehouse Space
- Small kitchenette in warehouse
- 2 bathrooms, office (ADA) and warehouse
- Sealed Concrete Floors
- Ample Parking
- Easy Loading Access
- Great Metro Denver Location with Access to Downtown, the West side, Lakewood, etc.