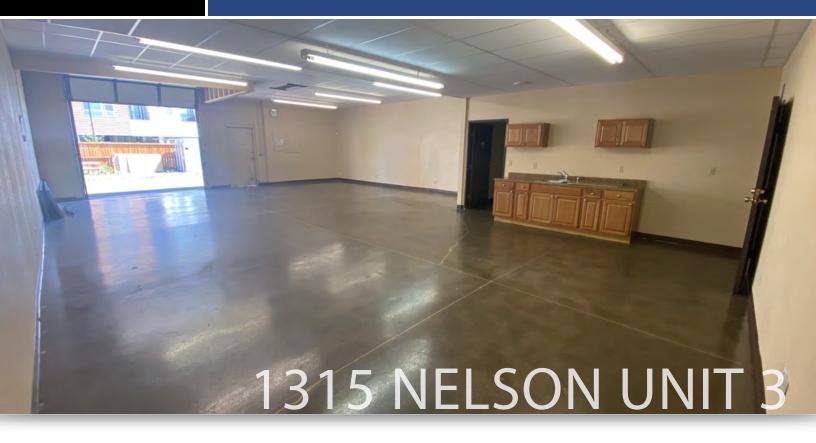

# 1315 NELSON UNIT 3

#### **PROPERTY HIGHLIGHTS**

- Hard to find mid-sized flex space
- Great Office buildout
- EXTREMELY Clean Warehouse Space
- Small kitchenette in warehouse
- 2 bathrooms, office (ADA) and warehouse
- Sealed Concrete Floors
- Ample Parking
- Easy Loading Access
- Great Metro Denver Location with Access to Downtown, the West side, Lakewood, etc.