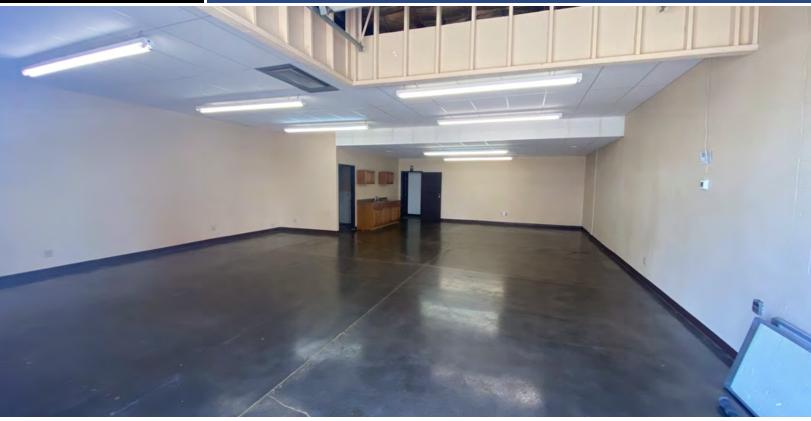

## 1315 NELSON UNIT 3

#### **PROPERTY HIGHLIGHTS**

- Hard to find mid-sized flex space
- Great Office buildout
- EXTREMELY Clean Warehouse Space
- Small kitchenette in warehouse
- 2 bathrooms, office (ADA) and warehouse
- Sealed Concrete Floors
- Ample Parking
- Easy Loading Access
- Great Metro Denver Location with Access to Downtown, the West side, Lakewood, etc.