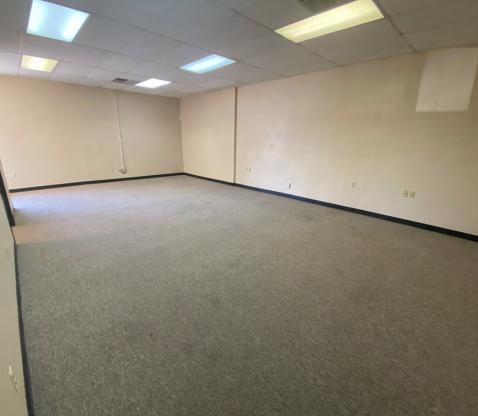

#### **PROPERTY HIGHLIGHTS**

- Hard to find mid-sized flex space
- Great Office buildout
- EXTREMELY Clean Warehouse Space
- Small kitchenette in warehouse
- 2 bathrooms, office (ADA) and warehouse
- Sealed Concrete Floors
- Ample Parking
- Easy Loading Access
- Great Metro Denver Location with Access to Downtown, the West side, Lakewood, etc.