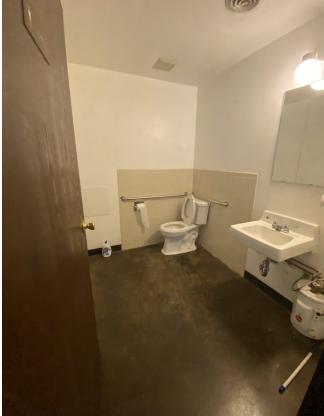

#### **PROPERTY HIGHLIGHTS**

- Hard to find mid-sized flex space
- Great Office buildout
- EXTREMELY Clean Warehouse Space
- Small kitchenette in warehouse
- 2 bathrooms, office (ADA) and warehouse
- Sealed Concrete Floors
- Ample Parking
- Easy Loading Access
- Great Metro Denver Location with Access to Downtown, the West side, Lakewood, etc.