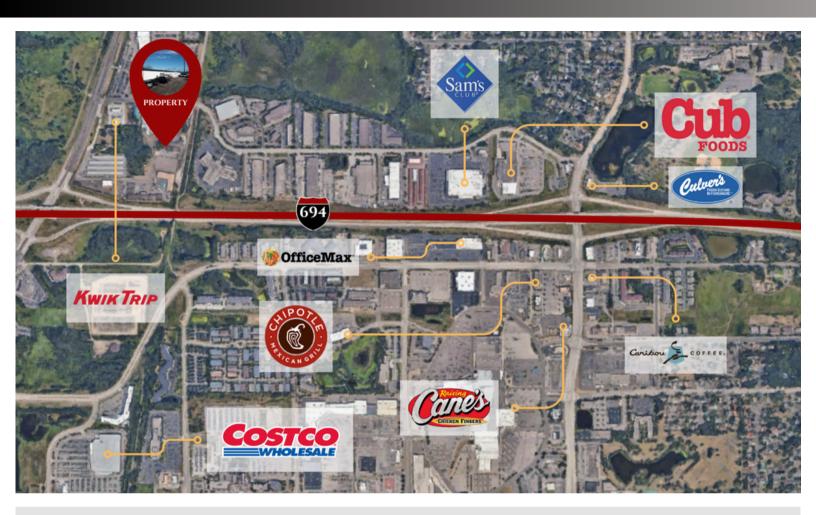

## CONTACT US

ETHAN FINGER M: (507)-581-3479 E: ethan@obsidiangroup.com

SAM CARTER
M: (651)-335-2110
E: sam@obsidiangroup.com

3250 Fanum Road is a conveniently located industrial building in Vadnais Heights, MN minutes from 35 and 694. This 10,832 SF building offers 4 drive-ins and outdoor storage. With industrial zoning this property offers a wide variety of uses for several types of businesses to succeed.

LOADING: 4 drive-ins HVAC: Hanging Gas

**CLEAR HEIGHT:** 14' **PROXIMITY TO** 1 minutes to 61 and 694 and 3

> minutes to 35. **HIGHWAY:**

**BATHROOMS:** 2