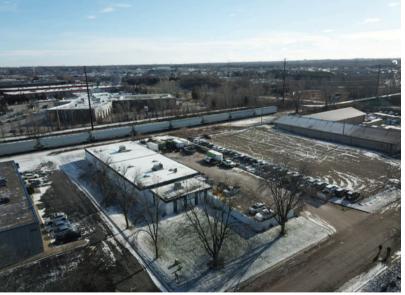

## CONTACT US

ETHAN FINGER M: (507)-581-3479 E: ethan@obsidiangroup.com

SAM CARTER
M: (651)-335-2110
E: sam@obsidiangroup.com

3250 Fanum Road is a conveniently located industrial building in Vadnais Heights, MN minutes from 35 and 694. This 10,832 SF building offers 4 drive-ins and outdoor storage. With industrial zoning this property offers a wide variety of uses for several types of businesses to succeed.

ZONING

PERMITTED USES

Industrial District General Warehouse, Auto, Storage, Manufacture, Etc...

GENERAL HIGHLIGHTS

**AVAILABILITY Immediately TRAFFIC COUNTS:** 1,051 VPD (on Goodhue St NE)

SPRINKLER SYSTEM: Yes **BEST USES:** Manufacturing, machine shop, auto repair