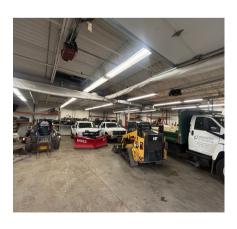

## CONTACT US

ETHAN FINGER M: (507)-581-3479 E: ethan@obsidiangroup.com

SAM CARTER
M: (651)-335-2110
E: sam@obsidiangroup.com

3250 Fanum Road is a conveniently located industrial building in Vadnais Heights, MN minutes from 35 and 694. This 10,832 SF building offers 4 drive-ins and outdoor storage. With industrial zoning this property offers a wide variety of uses for several types of businesses to succeed.

ZONING

PERMITTED USES

Industrial District General Warehouse, Auto, Storage, Manufacture, Etc...

GENERAL HIGHLIGHTS

**AVAILABILITY Immediately TRAFFIC COUNTS:** 1,051 VPD (on Goodhue St NE)

SPRINKLER SYSTEM: Yes **BEST USES:** Manufacturing, machine shop, auto repair

LOADING: 4 drive-ins HVAC: Hanging Gas

**CLEAR HEIGHT:** 14' **PROXIMITY TO** 1 minutes to 61 and 694 and 3

> minutes to 35. **HIGHWAY:**

**BATHROOMS:** 2