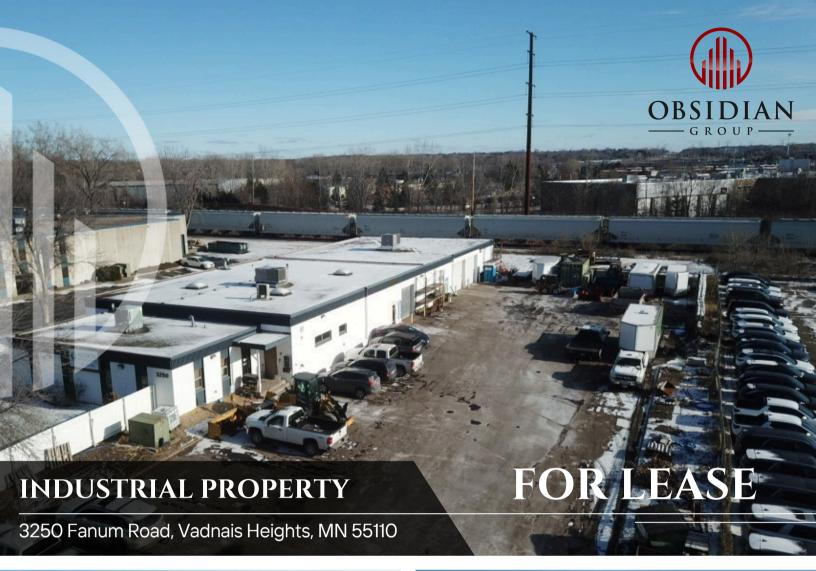

## CONTACT US

ETHAN FINGER M: (507)-581-3479 E: ethan@obsidiangroup.com

SAM CARTER
M: (651)-335-2110
E: sam@obsidiangroup.com

3250 Fanum Road is a conveniently located industrial building in Vadnais Heights, MN minutes from 35 and 694. This 10,832 SF building offers 4 drive-ins and outdoor storage. With industrial zoning this property offers a wide variety of uses for several types of businesses to succeed.