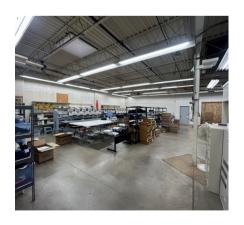

## CONTACT US

ETHAN FINGER M: (507)-581-3479 E: ethan@obsidiangroup.com

SAM CARTER
M: (651)-335-2110
E: sam@obsidiangroup.com

3250 Fanum Road is a conveniently located industrial building in Vadnais Heights, MN minutes from 35 and 694. This 10,832 SF building offers 4 drive-ins and outdoor storage. With industrial zoning this property offers a wide variety of uses for several types of businesses to succeed.

ZONING

PERMITTED USES

Industrial District General Warehouse, Auto, Storage, Manufacture, Etc...

GENERAL HIGHLIGHTS

**AVAILABILITY Immediately TRAFFIC COUNTS:** 1,051 VPD (on Goodhue St NE)

SPRINKLER SYSTEM: Yes **BEST USES:** Manufacturing, machine shop, auto repair

LOADING: 4 drive-ins HVAC: Hanging Gas

**CLEAR HEIGHT:** 14' **PROXIMITY TO** 1 minutes to 61 and 694 and 3

> minutes to 35. **HIGHWAY:**

**BATHROOMS:** 2