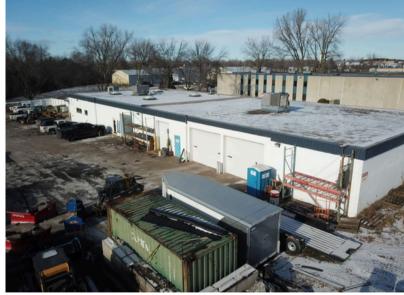

LOADING: 4 drive-ins HVAC: Hanging Gas

**CLEAR HEIGHT:** 14' **PROXIMITY TO** 1 minutes to 61 and 694 and 3

> minutes to 35. **HIGHWAY:**

**BATHROOMS:** 2