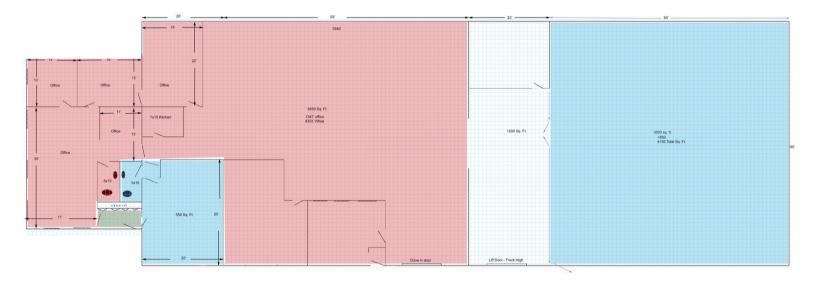

**AVAILABLE SIZES** 

LEASE RATE AND TYPE

Approx. 4,000SF-10,832SF

\$12.00/SF Net

CAM/TAX

YEAR BUILT

\$7.00/SF (2025)

1980

## AVAILABLE SPACE Approx. 4,000SF - 10,832SF

ETHAN FINGER M: (507)-581-3479 E: ethan@obsidiangroup.com

| POPULATION                | 1 MILE          | 3 MILES               |
|---------------------------|-----------------|-----------------------|
| POPULATION                | 5,635           | 63,071                |
| MEDIAN AGE                | 39.90           | 41.10                 |
| DAYTIME EMPLOYEES         | 11,163          | 41,171                |
| POPULATION GROWTH '24-'29 | -2.64%          | -2.25%                |
|                           |                 |                       |
| HOUSEHOLDS                | 1 MILE          | 3 MILES               |
| HOUSEHOLDS                | 1 MILE<br>2,456 | <b>3 MILES</b> 25,197 |
|                           |                 |                       |