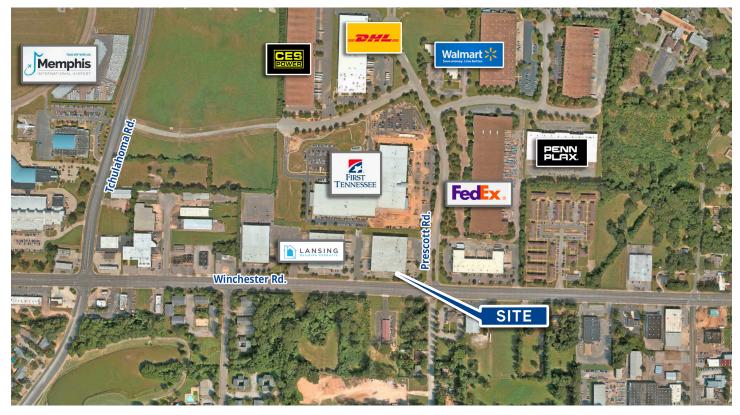

## 3570 Winchester Rd. Memphis, TN 38118

| Building Features     |                                                              |
|-----------------------|--------------------------------------------------------------|
| 37,500± SF            | 6 dock doors                                                 |
| 25' clear height      | 1 drive-in door                                              |
| 4,000± SF of office   | 50' x 50' column spacing                                     |
| T-5 lighting          | Adjacent to FedEx World Hub & Memphis International Airport. |
| 36 car parking spaces |                                                              |
| Secured parking       |                                                              |