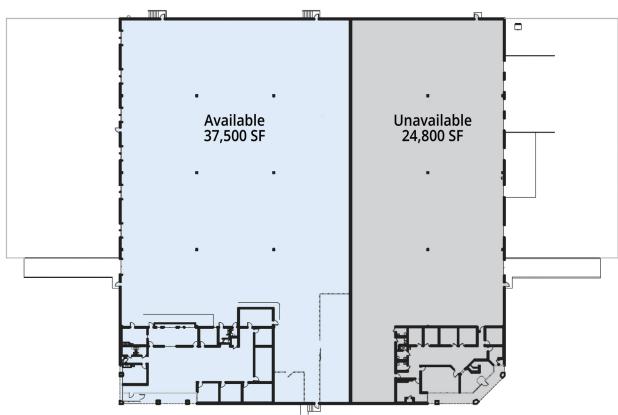

## 37,500± SF Warehouse Space

## 3570 Winchester Rd. Memphis, TN 38118

| Building Features     |                                                              |
|-----------------------|--------------------------------------------------------------|
| 37,500± SF            | 6 dock doors                                                 |
| 25' clear height      | 1 drive-in door                                              |
| 4,000± SF of office   | 50' x 50' column spacing                                     |
| T-5 lighting          | Adjacent to FedEx World Hub & Memphis International Airport. |
| 36 car parking spaces |                                                              |
| Secured parking       |                                                              |