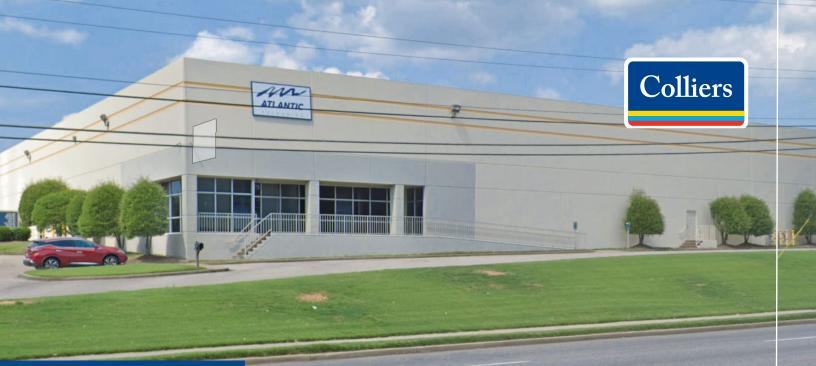

## 3570 Winchester Rd. Memphis, TN 38118

| Building Features     |                                                              |
|-----------------------|--------------------------------------------------------------|
| 37,500± SF            | 6 dock doors                                                 |
| 25' clear height      | 1 drive-in door                                              |
| 4,000± SF of office   | 50' x 50' column spacing                                     |
| T-5 lighting          | Adjacent to FedEx World Hub & Memphis International Airport. |
| 36 car parking spaces |                                                              |
| Secured parking       |                                                              |