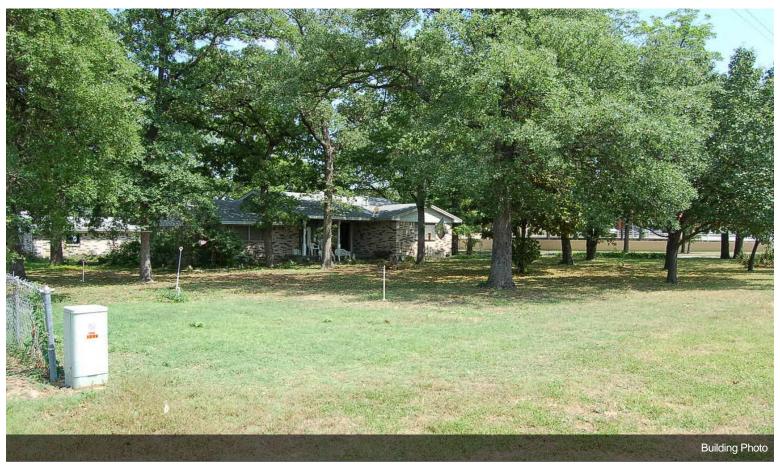

| 04067673                 |

# **Azle, TX Commercial Corner Lot**

\$625,000

.42 acre corner lot with frontage on busy thoroughfare in the heart of Azle. Zoned commercial. City water and sewer. Natural gas and electric available on site. Located across from Race Trac and adjacent to dental office. Ideal location for restaurant, fast food establishment, retail, or office....

- Heavy traffic area
- Corner lot
- High visibility







### 904 Boyd Rd, Azle, TX 76020

.42 acre corner lot with frontage on busy thoroughfare in the heart of Azle. Zoned commercial. City water and sewer. Natural gas and electric available on site. Located across from Race Trac and adjacent to dental office. Ideal location for restaurant, fast food establishment, retail, or office.

## **Property Photos**





## **Property Photos**





## **Property Photos**