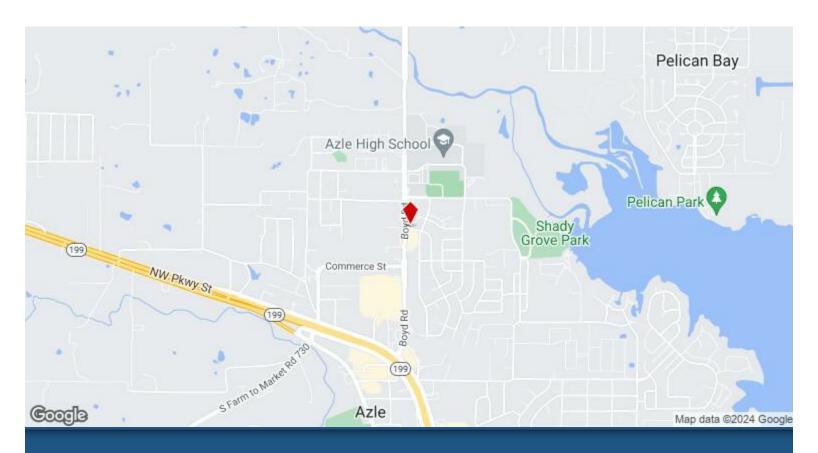

**Azle, TX Commercial Corner Lot** 904 Boyd Rd, Azle, TX 76020

Marsha Hardin Marsha Hardin Real Estate LLC 112 E Main St,Azle, TX 76020 marsha.hardin@gmail.com (817) 235-8839

| Price:              | \$625,000                |
|---------------------|--------------------------|
| Property Type:      | Land                     |
| Property Subtype:   | Commercial               |
| Proposed Use:       | Commercial               |
| Sale Type:          | Investment or Owner User |
| Total Lot Size:     | 0.42 AC                  |
| No. Lots:           | 1                        |
| Zoning Description: | Commercial               |
| APN / Parcel ID:    | 04067673                 |

# **Azle, TX Commercial Corner Lot**

\$625,000

.42 acre corner lot with frontage on busy thoroughfare in the heart of Azle. Zoned commercial. City water and sewer. Natural gas and electric available on site. Located across from Race Trac and adjacent to dental office. Ideal location for restaurant, fast food establishment, retail, or office....

### 904 Boyd Rd, Azle, TX 76020

.42 acre corner lot with frontage on busy thoroughfare in the heart of Azle. Zoned commercial. City water and sewer. Natural gas and electric available on site. Located across from Race Trac and adjacent to dental office. Ideal location for restaurant, fast food establishment, retail, or office.