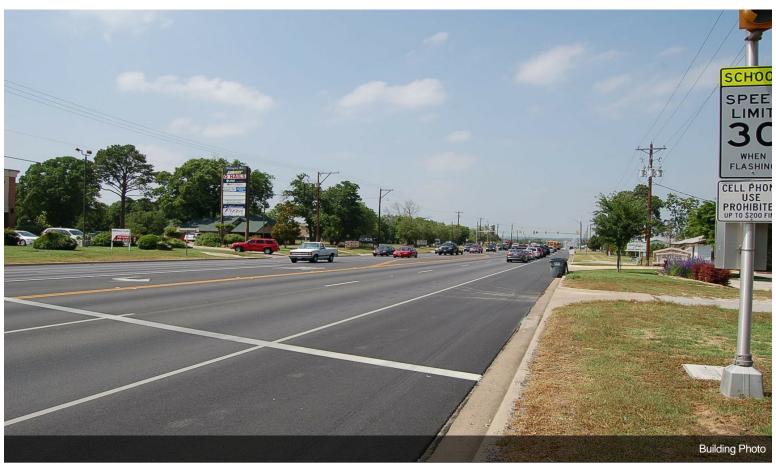

# **Azle, TX Commercial Corner Lot**

\$625,000

.42 acre corner lot with frontage on busy thoroughfare in the heart of Azle. Zoned commercial. City water and sewer. Natural gas and electric available on site. Located across from Race Trac and adjacent to dental office. Ideal location for restaurant, fast food establishment, retail, or office....

### 904 Boyd Rd, Azle, TX 76020

.42 acre corner lot with frontage on busy thoroughfare in the heart of Azle. Zoned commercial. City water and sewer. Natural gas and electric available on site. Located across from Race Trac and adjacent to dental office. Ideal location for restaurant, fast food establishment, retail, or office.