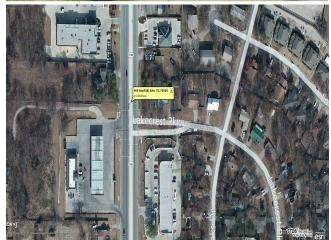

e:      | Land                     |
| Property Subtype:   | Commercial               |
| Proposed Use:       | Commercial               |
| Sale Type:          | Investment or Owner User |
| Total Lot Size:     | 0.42 AC                  |
| No. Lots:           | 1                        |
| Zoning Description: | Commercial               |
| APN / Parcel ID:    | 04067673                 |

# **Azle, TX Commercial Corner Lot**

\$625,000

.42 acre corner lot with frontage on busy thoroughfare in the heart of Azle. Zoned commercial. City water and sewer. Natural gas and electric available on site. Located across from Race Trac and adjacent to dental office. Ideal location for restaurant, fast food establishment, retail, or office....

- Heavy traffic area
- Corner lot
- High visibility







### 904 Boyd Rd, Azle, TX 76020

.42 acre corner lot with frontage on busy thoroughfare in the heart of Azle. Zoned commercial. City water and sewer. Natural gas and electric available on site. Located across from Race Trac and adjacent to dental office. Ideal location for restaurant, fast food establishment, retail, or office.

## **Property Photos**





## **Property Photos**





## **Property Photos**