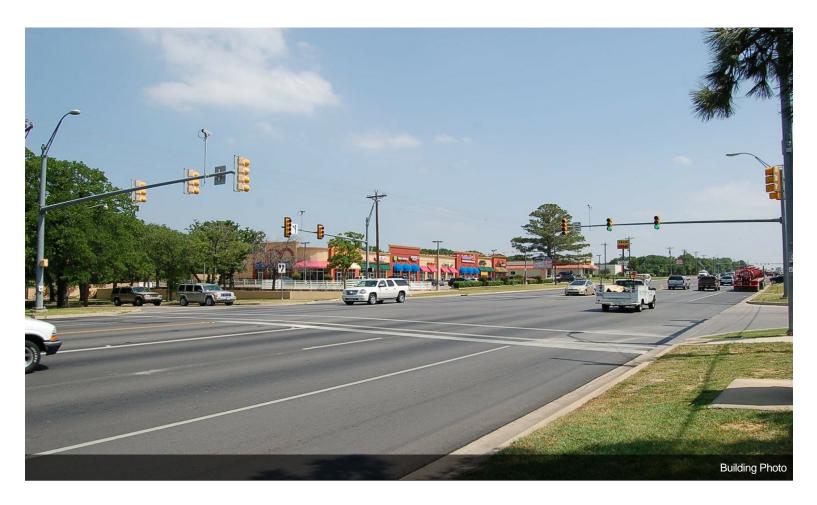

|

# **Azle, TX Commercial Corner Lot**

\$625,000

.42 acre corner lot with frontage on busy thoroughfare in the heart of Azle. Zoned commercial. City water and sewer. Natural gas and electric available on site. Located across from Race Trac and adjacent to dental office. Ideal location for restaurant, fast food establishment, retail, or office....

- Heavy traffic area
- Corner lot
- High visibility







### 904 Boyd Rd, Azle, TX 76020

.42 acre corner lot with frontage on busy thoroughfare in the heart of Azle. Zoned commercial. City water and sewer. Natural gas and electric available on site. Located across from Race Trac and adjacent to dental office. Ideal location for restaurant, fast food establishment, retail, or office.

## **Property Photos**





## **Property Photos**





## **Property Photos**