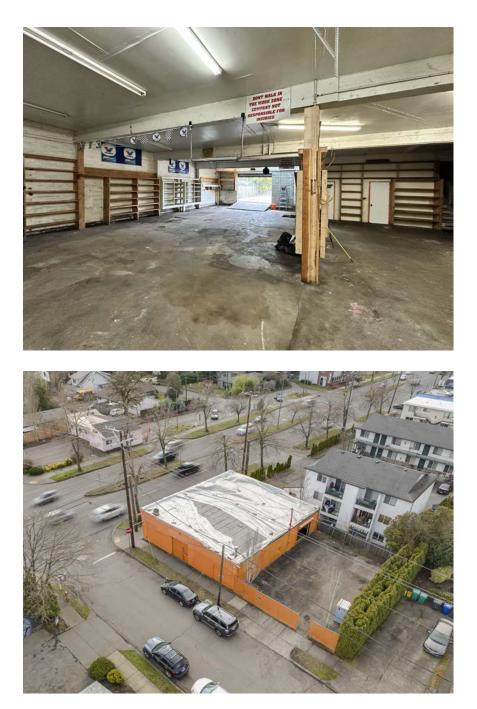

3 MILES   | 5 MILES   |
|--------------------|-----------|-----------|-----------|
| Total Households:  | 10,275    | 83,697    | 207,789   |
| Total Population:  | 24,619    | 202,866   | 484,030   |
| Average HH Income: | \$103,508 | \$103,653 | \$102,349 |



director, sior Licensed in Oregon C: 503.887.5100 O: 503.222.5100 adambean@dougbean.com

Doug Bean & Associates, Inc. | 1200 NW Naito Parkway #180 | Portland, OR 97209

#### **DOUGBEAN.COM**



# **Property Aerial**

6739 SE POWELL BLVD, PORTLAND, OR 97206



#### **ADAM BEAN**

director, sior Licensed in Oregon C: 503.887.5100 O: 503.222.5100 adambean@dougbean.com



Doug Bean & Associates, Inc. | 1200 NW Naito Parkway #180 | Portland, OR 97209

#### DOUGBEAN.COM

# **Additional Photos**

6739 SE POWELL BLVD, PORTLAND, OR 97206



#### **ADAM BEAN**

director, sior Licensed in Oregon C: 503.887.5100 O: 503.222.5100 adambean@dougbean.com

Doug Bean & Associates, Inc. | 1200 NW Naito Parkway #180 | Portland, OR 97209

#### **DOUGBEAN.COM**



### **Floor Plan**

6739 SE POWELL BLVD, PORTLAND, OR 97206



**ADAM BEAN** 

director, sior Licensed in Oregon C: 503.887.5100 O: 503.222.5100 adambean@dougbean.com



Doug Bean & Associates, Inc. | 1200 NW Naito Parkway #180 | Portland, OR 97209

#### **DOUGBEAN.COM**

# **Location Map**

6739 SE POWELL BLVD, PORTLAND, OR 97206



#### **ADAM BEAN**

director, sior Licensed in Oregon C: 503.887.5100 O: 503.222.5100 adambean@dougbean.com



Doug Bean & Associates, Inc. | 1200 NW Naito Parkway #180 | Portland, OR 97209

#### DOUGBEAN.COM

# **Demographics Map & Report**

6739