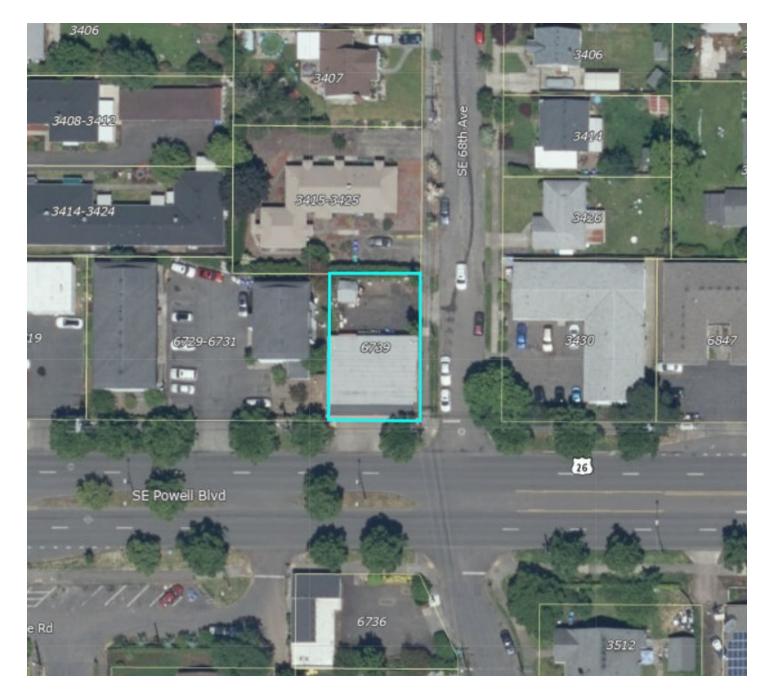

|
|----------------|----------------------------|
| Building Size: | 2,800 SF                   |
| \$ / Bldg SF:  | \$248.21                   |
| Lot Size:      | 5,040 SF                   |
| Zoning:        | CE (Commercial Employment) |

| DEMOGRAPHICS       | 1 MILE    | 3 MILES   | 5 MILES   |
|--------------------|-----------|-----------|-----------|
| Total Households:  | 10,275    | 83,697    | 207,789   |
| Total Population:  | 24,619    | 202,866   | 484,030   |
| Average HH Income: | \$103,508 | \$103,653 | \$102,349 |



director, sior Licensed in Oregon C: 503.887.5100 O: 503.222.5100 adambean@dougbean.com

Doug Bean & Associates, Inc. | 1200 NW Naito Parkway #180 | Portland, OR 97209

#### **DOUGBEAN.COM**



# **Property Aerial**

6739 SE POWELL BLVD, PORTLAND, OR 97206



#### **ADAM BEAN**

director, sior Licensed in Oregon C: 503.887.5100 O: 503.222.5100 adambean@dougbean.com



Doug Bean & Associates, Inc. | 1200 NW Naito Parkway #180 | Portland, OR 97209

#### DOUGBEAN.COM

# **Additional Photos**

6739 SE POWELL BLVD, PORTLAND, OR 97206



#### **ADAM BEAN**

director, sior Licensed in Oregon C: 503.887.5100 O: 503.222.5100 adambean@dougbean.com

Doug Bean & Associates, Inc. | 1200 NW Naito Parkway #180 | Portland, OR 97209

#### **DOUGBEAN.COM**



### **Floor Plan**

6739 SE POWELL BLVD, PORTLAND, OR 97206



**ADAM BEAN** 

director, sior Licensed in Oregon C: 503.887.5100 O: 503.222.5100 adambean@dougbean.com



Doug Bean & Associates, Inc. | 1200 NW Naito Parkway #180 | Portland, OR 97209

#### **DOUGBEAN.COM**

# **Location Map**

6739 SE POWEL