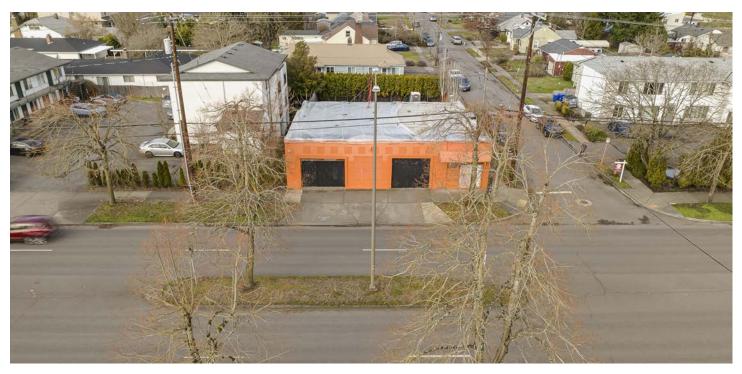

### FOR SALE

#### 6739 SE POWELL BLVD, PORTLAND, OR 97206



#### **PROPERTY DESCRIPTION**

2,800 SF industrial/flex building on a secure, fenced 5,040 SF corner lot in Portland's Foster-Powell neighborhood, with 14,000+ daily vehicles for prime visibility. Features three (3) at-grade overhead doors and Commercial Employment (CE) zoning, allowing for a variety of industrial, commercial, or flex uses. Ideal for owner-users or investors seeking a high-traffic location with excellent access.

#### **PROPERTY HIGHLIGHTS**

- 2,800 SF industrial/flex building on 5,040 SF corner lot
- Two (2) front OH at-grade doors: approx. 8'9"Hx 12'0"W (western) & 8'11"H x 10'8"W (eastern)
- One (1) rear OH at-grade door: approx. 8'0"H x 10'0"W
- High-visibility location on SE Powell Blvd with 14,000+ daily vehicles
- Fenced and secure yard for outdoor storage or par