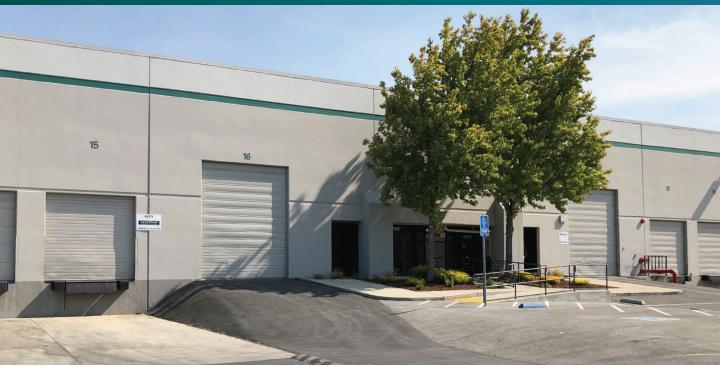

## ±26,880 SF

Industrial/Warehouse Space For Lease

## Prologis Fremont 7

48374 Milmont Drive Fremont, CA 94538 USA

Your single-source service for efficient move-in and operations: prologisessentials.com

#### **FACILITY**

- ±26,880 rentable square feet
- · ESFR sprinklers
- · 24'-28' clear height
- Fully insulated warehouse
- 4 dock doors, 2 grade level doors
- 24'x70' typical column spacing
- 600 Amps @ 277/480V
- Contact Brokers for asking rate & touring instructions