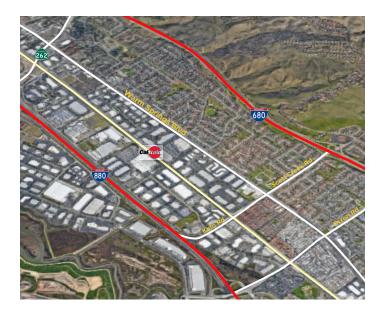

## Prologis Fremont 7

48374 Milmont Drive Fremont, CA 94538 USA

Your single-source service for efficient move-in and operations: prologisessentials.com

#### **LOCATION**

• Excellent access to I-680 and I-880 via Dixon Landing Road or Kato Road