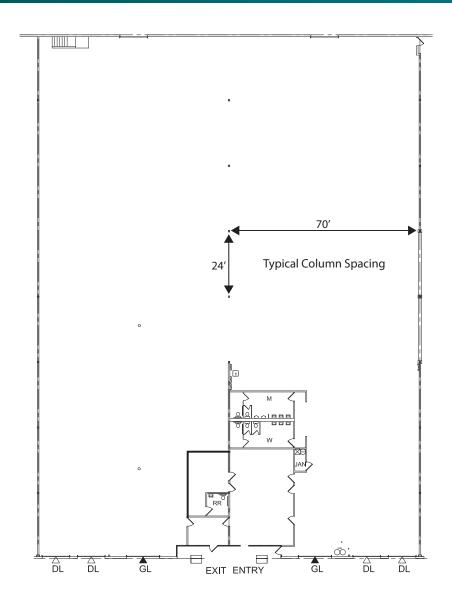

#### **FACILITY**

- ±26,880 rentable square feet
- · ESFR sprinklers
- · 24'-28' clear height
- Fully insulated warehouse
- 4 dock doors, 2 grade level doors
- 24'x70' typical column spacing
- 600 Amps @ 277/480V
- Contact Brokers for asking rate & touring instructions