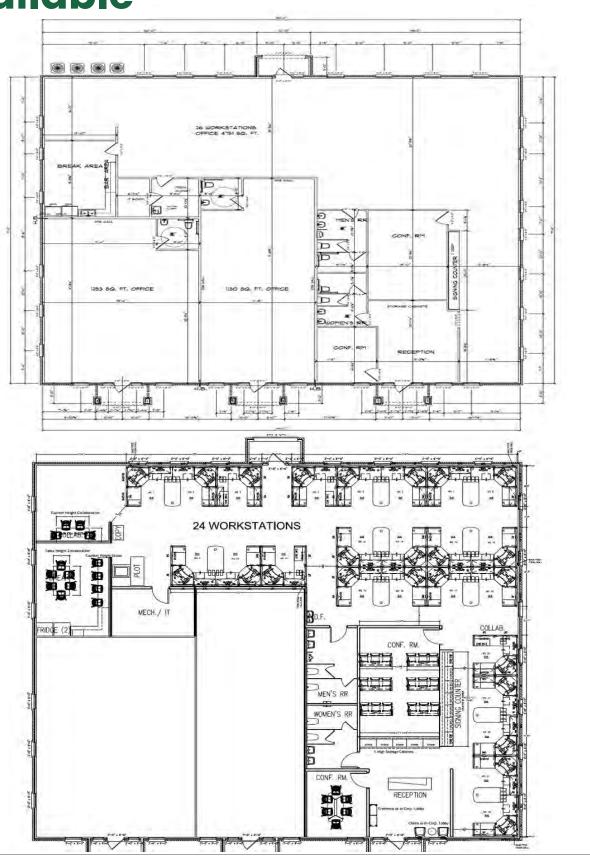

# Office Suite For Lease **Available Now**

Prime 4,751 SF office space available on S Western Ave in South Oklahoma City. Ideal for creative offices or engineering/architectural firms, it features an open-concept layout perfect for cubicles, a large conference room, breakroom, mechanical/IT room, sizable offices, reception area, and extensive storage. Located in a high-traffic area, this space offers excellent visibility and accessibility. Secure this versatile space and elevate your business to new heights.

## ABOUT OUR PROPERTY

4,751 SF open concept office space with ample amount of parking.
Located on S Western Ave with 20,030 VPD. Office features monument signage along Western Ave

- Rental Rate \$22/psf NNN
- Office Size 4,751 SF
- Lease Term Negotiable

Property Features 4,751 SF office space
Open-concept layout

Monument Signage

Ample amount of Parking

Quality Construction

Prime Location

**Call Us for More Info:** 405–691–9767

Buchanan Realty Group 11801 S Western Ave STE A, Oklahoma City, OK 73170 Steve Buchanan, CCIM
Email: steve@buchananrealty.net
www.buchananrealty.net