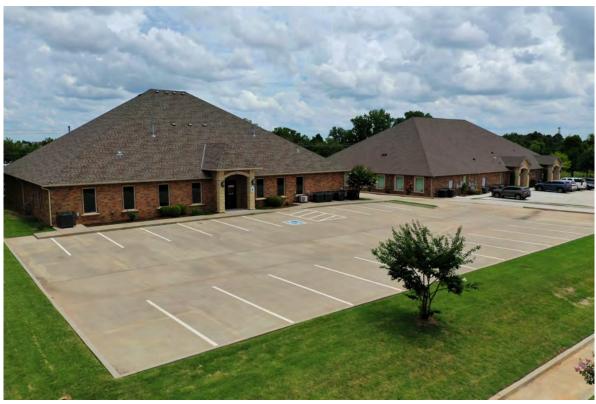

# Office Suite For Lease **Available Now**

Prime 4,751 SF office space available on S Western Ave in South Oklahoma City. Ideal for creative offices or engineering/architectural firms, it features an open-concept layout perfect for cubicles, a large conference room, breakroom, mechanical/IT room, sizable offices, reception area, and extensive storage. Located in a high-traffic area, this space offers excellent visibility and accessibility. Secure this versatile space and elevate your business to new heights.

## ABOUT OUR PROPERTY

4,751 SF open concept office space with ample amount of parking.
Located on S Western Ave with 20,030 VPD. Office features monument signage along Western Ave

- Rental Rate \$22/psf NNN
- Office Size 4,751 SF
- Lease Term Negotiable

Property Features 4,751 SF office space
Open-concept layout

Monument Signage

Ample amount of Parking

Quality Construction

Prime Location

**Call Us for More Info:** 405–691–9767

Buchanan Realty Group 11801 S Western Ave STE A, Oklahoma City, OK 73170 Steve Buchanan, CCIM
Email: steve@buchananrealty.net
www.buchananrealty.net