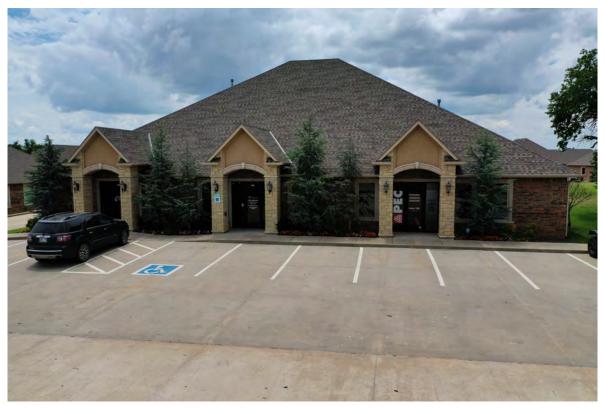

# Office Suite For Lease **Available Now**

Prime 4,751 SF office space available on S Western Ave in South Oklahoma City. Ideal for creative offices or engineering/architectural firms, it features an open-concept layout perfect for cubicles, a large conference room, breakroom, mechanical/IT room, sizable offices, reception area, and extensive storage. Located in a high-traffic area, this space offers excellent visibility and accessibility. Secure this versatile space and elevate your business to new heights.

## ABOUT OUR PROPERTY

4,751 SF open concept office space with ample amount of parking.
Located on S Western Ave with 20,030 VPD. Office features monument signage along Western Ave

- Rental Rate \$22/psf NNN
- Office Size 4,751 SF
- Lease Term Negotiable

Property Features 4,751 SF office space
Open-concept layout

Monument Signage

Ample amount of Parking

Quality Construction

Prime Location

**Call Us for More Info:** 405–691–9767

Buchanan Realty Group 11801 S Western Ave STE A, Oklahoma City, OK 73170 Steve Buchanan, CCIM
Email: steve@buchananrealty.net
www.buchananrealty.net