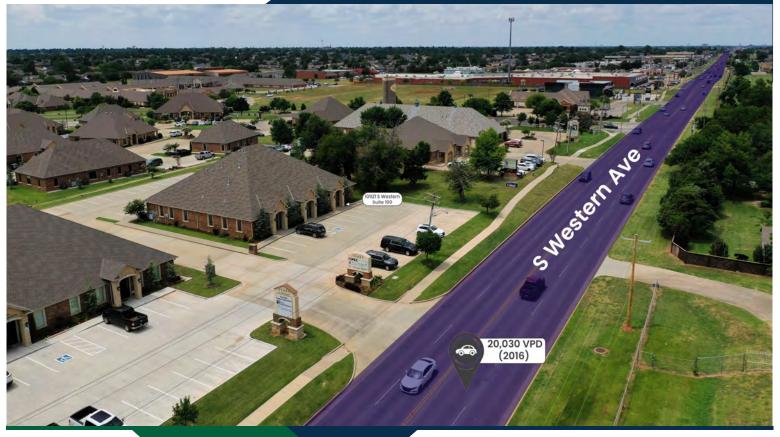

## ABOUT OUR PROPERTY

4,751 SF open concept office space with ample amount of parking.
Located on S Western Ave with 20,030 VPD. Office features monument signage along Western Ave

- Rental Rate \$22/psf NNN
- Office Size 4,751 SF
- Lease Term Negotiable

Property Features 4,751 SF office space
Open-concept layout

Monument Signage

Ample amount of Parking

Quality Construction

Prime Location

**Call Us for More Info:** 405–691–9767

Buchanan Realty Group 11801 S Western Ave STE A, Oklahoma City, OK 73170 Steve Buchanan, CCIM
Email: steve@buchananrealty.net
www.buchananrealty.net