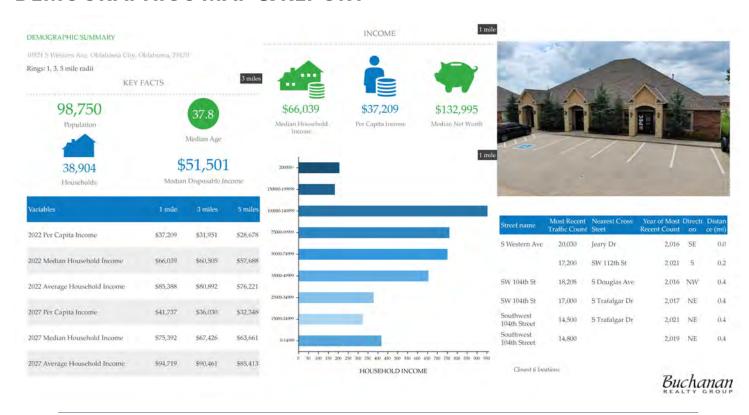

Located in a high-traffic area, this space offers excellent visibility and accessibility. Secure this versatile space and elevate your business to new heights.

## ABOUT OUR PROPERTY

4,751 SF open concept office space with ample amount of parking.
Located on S Western Ave with 20,030 VPD. Office features monument signage along Western Ave

- Rental Rate \$22/psf NNN
- Office Size 4,751 SF
- Lease Term Negotiable

Property Features 4,751 SF office space
Open-concept layout

Monument Signage

Ample amount of Parking

Quality Construction

Prime Location

**Call Us for More Info:** 405–691–9767

Buchanan Realty Group 11801 S Western Ave STE A, Oklahoma City, OK 73170 Steve Buchanan, CCIM
Email: steve@buchananrealty.net
www.buchananrealty.net













#### **DEMOGRAPHICS MAP & REPORT**