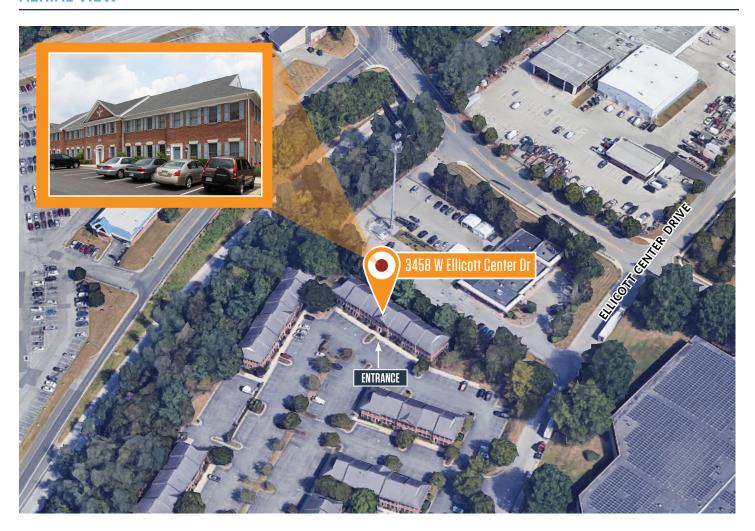

3458 Ellicott Center Drive, Suite 205 Ellicott City, MD 21043 | Howard County



## **PROPERTY HIGHLIGHTS:**

#### General Office Space Available

• Suite 205: 2,500 square feet available

• Sale Price: \$589,000

• **Rental Rate:** \$24.50 per square foot, net of electric and janitorial

• Floor: Second floor walk-up

• Parking: 40 free surface spaces

• **Zoning:** B-2

• **Tenancy**: Multi tenancy

• Access: Excellent access to Routes 70, 40, 29 & 100



# 3458 ELLICOTT CENTER DR Ellicott City, MD 21043 I Howard County

#### **AERIAL VIEW**



### DEMOGRAPHICS | 3 MILE





HOUSEHOLDS 26,843



**MEDIAN** HH INCOME \$142,542



**MEDIAN AGE** 42.4



**DISPOSABLE** \$105,277



### **PHOTOS**











## 3458 ELLICOTT CENTER DR Ellicott City, MD 21043 I Howard County



#### **MARKET AERIAL**



While we have no reason to doubt the accuracy of any of the information supplied, we cannot, and do not, guarantee its accuracy. All information should be independently verified prior to a purchase or lease of the property. We are not responsible for errors, omissions, misuse, or misinterpretation of information contained herein and make no warranty of any kind, express or implied, with respect to the property or any other matters.