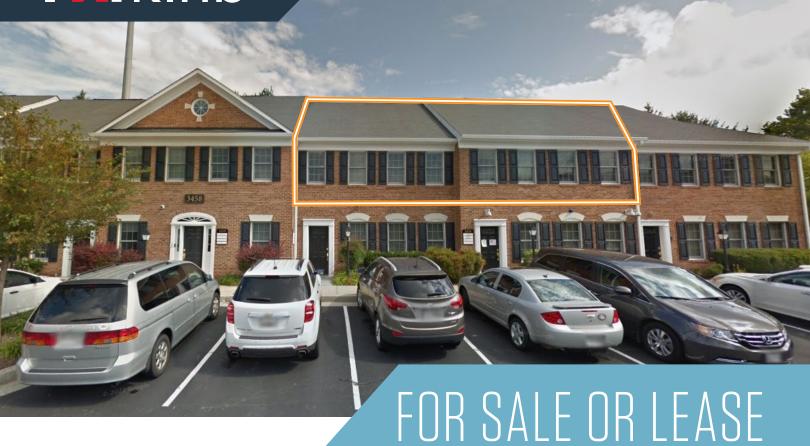

# 3458 ELLICOTT CENTER DR Ellicott City, MD 21043 I Howard County

#### General Office Space Available

• Suite 205: 2,500 square feet available

• Sale Price: \$589,000

• **Rental Rate:** \$24.50 per square foot, net of electric and janitorial

• Floor: Second floor walk-up

• Parking: 40 free surface spaces

• **Zoning:** B-2

• **Tenancy**: Multi tenancy

• Access: Excellent access to Routes 70, 40, 29 & 100