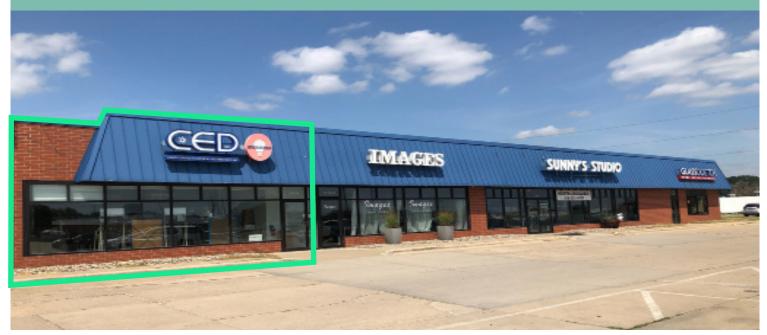

# 10081 Hickman Road

Urbandale, Iowa 50322

# NW Corner of 100th & Hickman



### Information and Features

- + 4,500 Square Feet +/-
- + Lease Rate: \$10.50/SF NNN
- + CAMIT: \$3.50/SF
- + Traffic Count: 26,600 VPD on Hickman Road
- + Efficient access to 100th Street 22,600 VPD
- + Great visibility
- + Excellent parking
- + Nearby amenities

- + Signage opportunity
- + (1) Overhead door 9' x 10'
- + 12' Clear height
- + 3 Phase 240V, 600 AMP

# 10081 Hickman Road

Urbandale, Iowa 50322

# For Lease





## 10081 Hickman Road

Urbandale, Iowa 50322

# For Lease

# Location



# **Contact Us**

#### Ned Turner

Sales Associate +1 515 221 6649 ned.turner@cbre.com Licensed in the State of Iowa

#### Harrison Kruse, CCIM

Vice President +1 515 221 6648 harrison.kruse@cbre.com Licensed in the State of Iow

© 2023 CBRE, Inc. All rights reserved. This information has bee