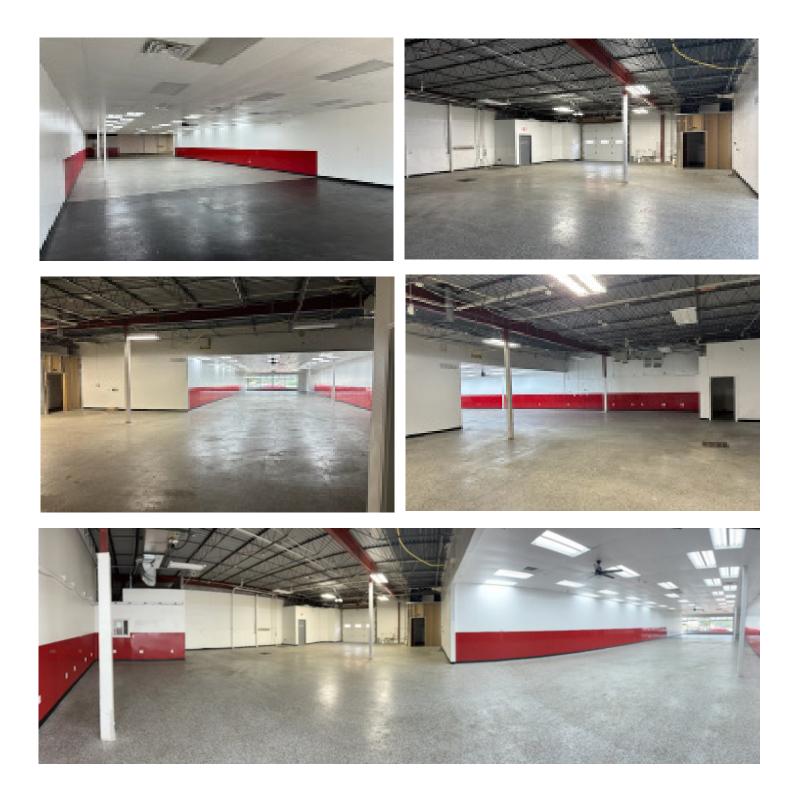

### Information and Features

- + 4,500 Square Feet +/-
- + Lease Rate: \$10.50/SF NNN
- + CAMIT: \$3.50/SF
- + Traffic Count: 26,600 VPD on Hickman Road
- + Efficient access to 100th Street 22,600 VPD
- + Great visibility
- + Excellent parking
- + Nearby amenities

- + Signage opportunity
- + (1) Overhead door 9' x 10'
- + 12' Clear height
- + 3 Phase 240V, 600 AMP