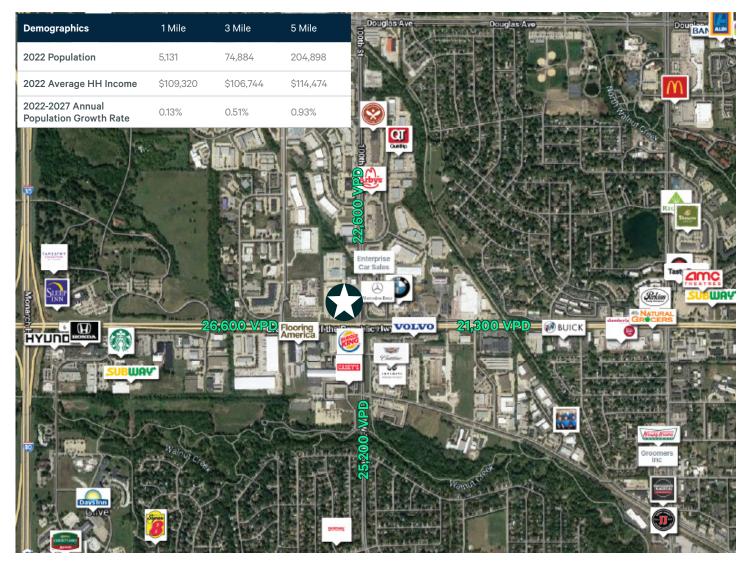

### Information and Features

- + 4,500 Square Feet +/-
- + Lease Rate: \$10.50/SF NNN
- + CAMIT: \$3.50/SF
- + Traffic Count: 26,600 VPD on Hickman Road
- + Efficient access to 100th Street 22,600 VPD
- + Great visibility
- + Excellent parking
- + Nearby amenities

# Location