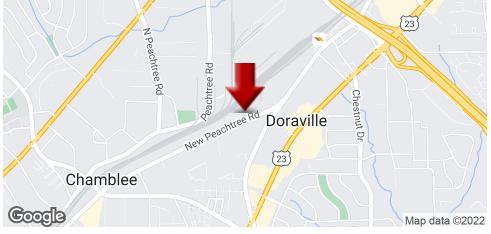

5788 S. Peachtree Rd, Doraville, GA 30340

#### PROPERTY OVERVIEW

Fantastic Re-development site located just over the tracks from Studio City in the City of Doraville. The property has been used as a used car lot with an existing office 2200 sf building.