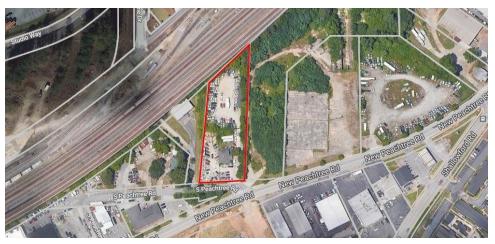

5788 S. Peachtree Rd, Doraville, GA 30340

#### **OFFERING SUMMARY**

| SALE PRICE: | \$1,300,000 |
|-------------|-------------|
| LOT SIZE:   | 1.3 Acres   |
| ZONING:     | T-5         |
| MARKET:     | Atlanta     |
| SUBMARKET:  | Doraville   |
| PRICE / SF: | \$22.96     |

#### PROPERTY OVERVIEW

Fantastic Re-development site located just over the tracks from Studio City in the City of Doraville. The property has been used as a used car lot with an existing office 2200 sf building.

#### PROPERTY HIGHLIGHTS

- 1.3 Acres of level land
- · Fantastic location, close to Doraville Marta Station
- Just across from the new Doraville United Elementary School