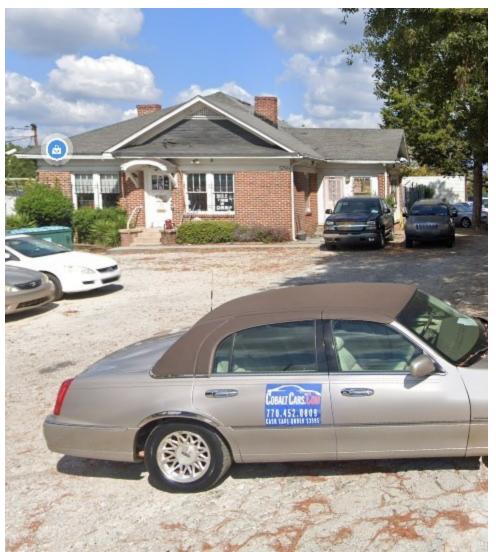

#### PROPERTY OVERVIEW

Fantastic Re-development site located just over the tracks from Studio City in the City of Doraville. The property has been used as a used car lot with an existing office 2200 sf building.