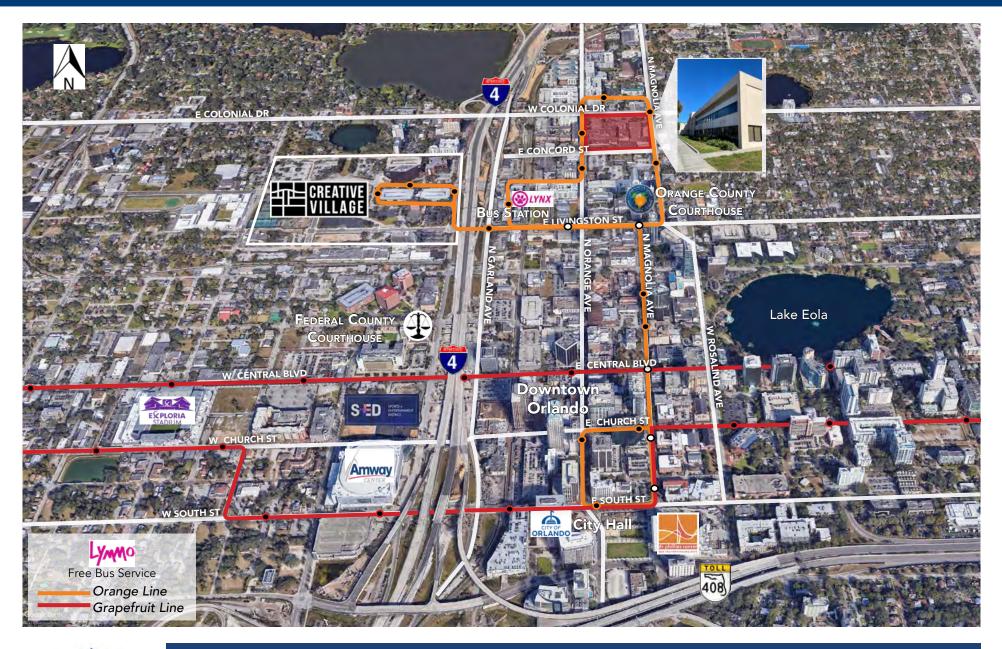

### 321,608 RSF - Available

- Largest block of space in Central Florida
- 164,972 RSF office building
- 156,636 RSF industrial building
- Unique opportunity in the heart of Downtown Orlando
- High visibility with on-site free surface parking
- Easy access to Interstate 4, SR 408 and all major thoroughfares
- Within blocks of the SunRail station and LYNX Central station
- Less than 1 mile from the Orange County Courthouse
- Close proximity to the Central Business District, The Dr. Phillips Performing Arts Center, The Amway Center and the Sports Entertainment District
- Within walking distance to Creative Village (UCF/ Valencia College)