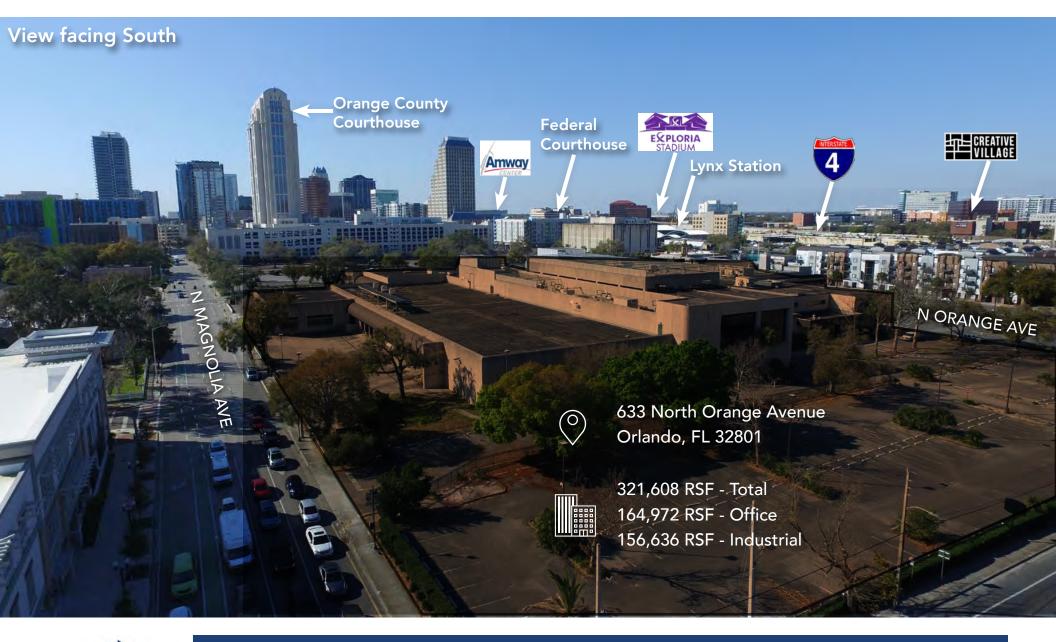

# FOR LEASE | LARGEST BLOCK OF SPACE IN CENTRAL FLORIDA

633 North Orange Avenue Orlando, FL 32801

321,608 RSF - Total

164,972 RSF - Office

156,636 RSF - Industrial

UNIQUE OFFICE/INDUSTRIAL OPPORTUNITY IN THE HEART OF DOWNTOWN ORLANDO

### 321,608 RSF - Available

- Largest block of space in Central Florida
- 164,972 RSF office building
- 156,636 RSF industrial building
- Unique opportunity in the heart of Downtown Orlando
- High visibility with on-site free surface parking
- Easy access to Interstate 4, SR 408 and all major thoroughfares
- Within blocks of the SunRail station and LYNX Central station
- Less than 1 mile from the Orange County Courthouse
- Close proximity to the Central Business District, The Dr. Phillips Performing Arts Center, The Amway Center and the Sports Entertainment District
- Within walking distance to Creative Village (UCF/ Valencia College)