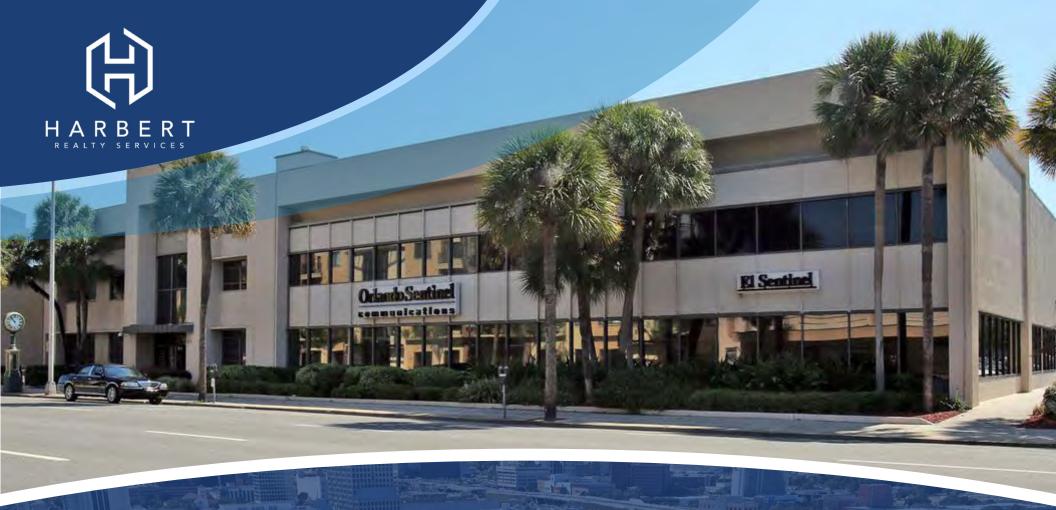

# FOR LEASE | LARGEST BLOCK OF SPACE IN CENTRAL FLORIDA

633 North Orange Avenue Orlando, FL 32801

321,608 RSF - Total

164,972 RSF - Office

156,636 RSF - Industrial

UNIQUE OFFICE/INDUSTRIAL OPPORTUNITY IN THE HEART OF DOWNTOWN ORLANDO

### 321,608 RSF - Available

- Largest block of space in Central Florida
- 164,972 RSF office building
- 156,636 RSF industrial building
- Unique opportunity in the heart of Downtown Orlando
- High visibility with on-site free surface parking
- Easy access to Interstate 4, SR 408 and all major thoroughfares
- Within blocks of the SunRail station and LYNX Central station
- Less than 1 mile from the Orange County Courthouse
- Close proximity to the Central Business District, The Dr. Phillips Performing Arts Center, The Amway Center and the Sports Entertainment District
- Within walking distance to Creative Village (UCF/ Valencia College)