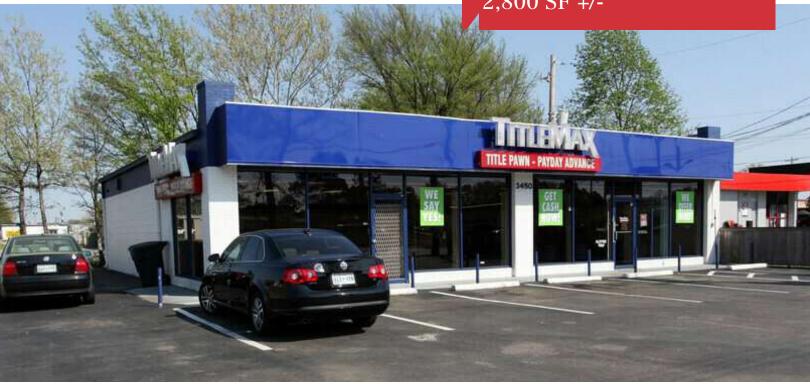

Single Tenant Freestanding Retail

2,800 SF +/-

For Sale

## 3450 Millbranch Rd

Memphis, Tennessee 38116

## **Property Features**

- Building is 100% Occupied by Title Max through 2/28/27
- 1 option to extend remaining March 1 2027 through Feb 28 2030 at \$2645.09 per month
- NOI is \$28,526.60 per year
- Cap rate is 7.1%
- · Landlord responsible for HVAC, ROOF, Parking Lot Maintenance
- Sale Price: \$400,000