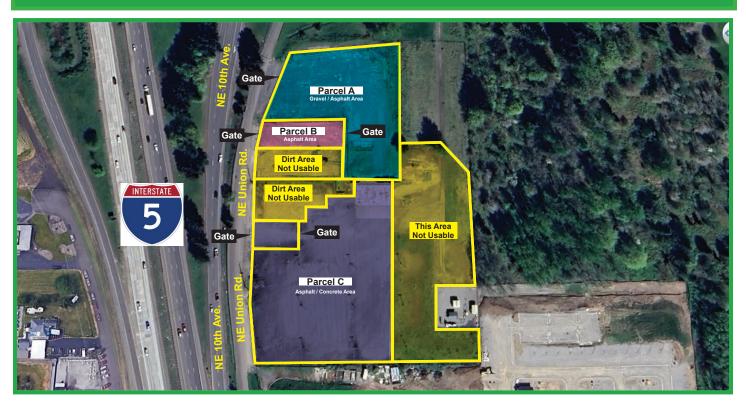

## **Features of Yard/Storage Area:**

Parcel A: 59,801 SF (1.37 Acres)
Parcel B: 15,968 SF (0.37 Acres)
Parcel C: 123,726 SF (2.84 Acres)

- · Site is fully fenced
- Compacted gravel / asphalt surface
- Water access and temporary power available at multiple locations on site
- Easy access to I-5, Portland, OR and PDX

Aerial Map - 17701 NE Union Rd. • Ridgefield, WA 98642