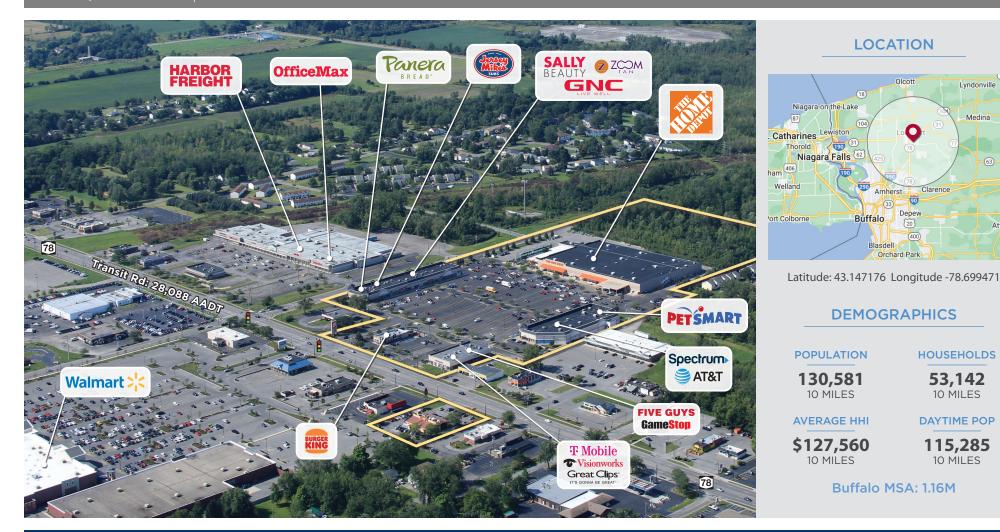

## HOME DEPOT PLAZA

### 189,000 SQUARE FEET

5716 South Transit Road Lockport, ST 00000

BENDERSON DEVELOPMENT

## **ABOUT THE CENTER**

- Located on highly trafficked Transit Road, the major retail corridor in the area, the center serves a trade area of over 130,000 residents within 10 miles
- Anchored by The Home Depot, the center provides essential and specialty shopping for the community of Lockport
- Neighboring big-brand merchants like Walmart and Tops Friendly Markets draw additional customers to the center