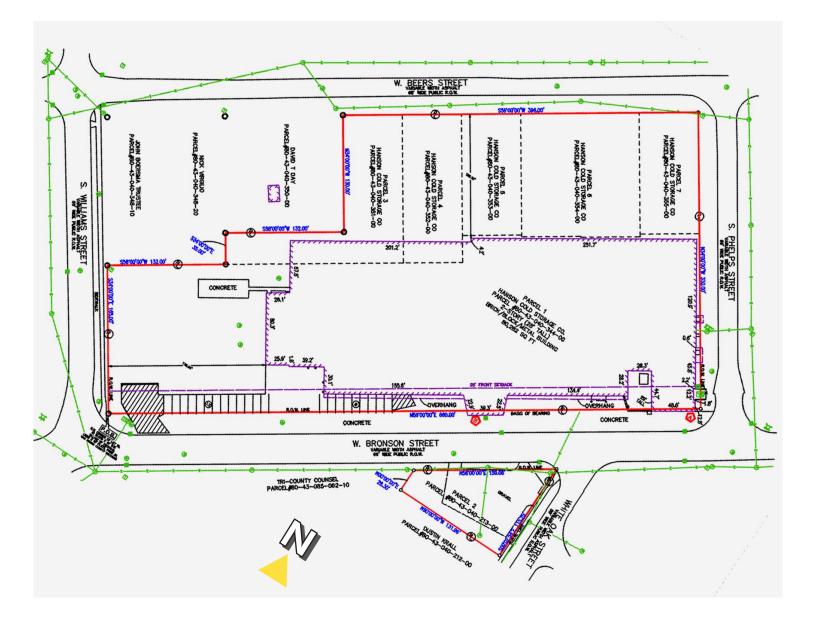

# Site Survey

### Property Features

74K

**Square Feet** 

Acres

| Property TypeFood ProcessingMunicipalityVillage of DecaturYearBuilt 1920/2011 (Remodel)ZoningIndustrialAcreage4.1 AcresTotal± 74,904 SFCeiling25'Dock Doors4Overhead Doors2Building Cold Storage66.8%Building Dry Storage33.2%Parcel 180-43-040-344-00Parcel 280-43-040-351-00Parcel 480-43-040-352-00Parcel 580-43-040-353-00Parcel 680-43-040-354-00 |                       |                           |
|--------------------------------------------------------------------------------------------------------------------------------------------------------------------------------------------------------------------------------------------------------------------------------------------------------------------------------------------------------|-----------------------|---------------------------|
| YearBuilt 1920/2011 (Remodel)ZoningIndustrialAcreage4.1 AcresTotal± 74,904 SFCeiling25'Dock Doors4Overhead Doors2Building Cold Storage66.8%Building Dry Storage33.2%Parcel 180-43-040-344-00Parcel 280-43-040-351-00Parcel 480-43-040-352-00Parcel 580-43-040-353-00                                                                                   | Property Type         | Food Processing           |
| ZoningIndustrialAcreage4.1 AcresTotal± 74,904 SFCeiling25'Dock Doors4Overhead Doors2Building Cold Storage66.8%Building Dry Storage33.2%Parcel 180-43-040-344-00Parcel 280-43-040-351-00Parcel 480-43-040-352-00Parcel 580-43-040-353-00                                                                                                                | Municipality          | Village of Decatur        |
| Acreage 4.1 Acres   Total ± 74,904 SF   Ceiling 25'   Dock Doors 4   Overhead Doors 2   Building Cold Storage 66.8%   Building Dry Storage 33.2%   Parcel 1 80-43-040-344-00   Parcel 2 80-43-040-351-00   Parcel 3 80-43-040-351-00   Parcel 4 80-43-040-353-00                                                                                       | Year                  | Built 1920/2011 (Remodel) |
| Total ± 74,904 SF   Ceiling 25'   Dock Doors 4   Overhead Doors 2   Building Cold Storage 66.8%   Building Dry Storage 33.2%   Parcel 1 80-43-040-344-00   Parcel 2 80-43-040-213-00   Parcel 3 80-43-040-351-00   Parcel 4 80-43-040-352-00                                                                                                           | Zoning                | Industrial                |
| Ceiling 25'   Dock Doors 4   Overhead Doors 2   Building Cold Storage 66.8%   Building Dry Storage 33.2%   Parcel 1 80-43-040-344-00   Parcel 2 80-43-040-213-00   Parcel 3 80-43-040-351-00   Parcel 4 80-43-040-352-00   Parcel 5 80-43-040-353-00                                                                                                   | Acreage               | 4.1 Acres                 |
| Dock Doors 4   Overhead Doors 2   Building Cold Storage 66.8%   Building Dry Storage 33.2%   Parcel 1 80-43-040-344-00   Parcel 2 80-43-040-213-00   Parcel 3 80-43-040-351-00   Parcel 4 80-43-040-352-00   Parcel 5 80-43-040-353-00                                                                                                                 | Total                 | ± 74,904 SF               |
| Overhead Doors   2     Building Cold Storage   66.8%     Building Dry Storage   33.2%     Parcel 1   80-43-040-344-00     Parcel 2   80-43-040-213-00     Parcel 3   80-43-040-351-00     Parcel 4   80-43-040-352-00     Parcel 5   80-43-040-353-00                                                                                                  | Ceiling               | 25'                       |
| Building Cold Storage 66.8%   Building Dry Storage 33.2%   Parcel 1 80-43-040-344-00   Parcel 2 80-43-040-213-00   Parcel 3 80-43-040-351-00   Parcel 4 80-43-040-352-00   Parcel 5 80-43-040-353-00                                                                                                                                                   | Dock Doors            | 4                         |
| Building Dry Storage 33.2%   Parcel 1 80-43-040-344-00   Parcel 2 80-43-040-213-00   Parcel 3 80-43-040-351-00   Parcel 4 80-43-040-352-00   Parcel 5 80-43-040-353-00                                                                                                                                                                                 | Overhead Doors        | 2                         |
| Parcel 1 80-43-040-344-00   Parcel 2 80-43-040-213-00   Parcel 3 80-43-040-351-00   Parcel 4 80-43-040-352-00   Parcel 5 80-43-040-353-00                                                                                                                                                                                                              | Building Cold Storage | 66.8%                     |
| Parcel 2   80-43-040-213-00     Parcel 3   80-43-040-351-00     Parcel 4   80-43-040-352-00     Parcel 5   80-43-040-353-00                                                                                                                                                                                                                            | Building Dry Storage  | 33.2%                     |
| Parcel 3   80-43-040-351-00     Parcel 4   80-43-040-352-00     Parcel 5   80-43-040-353-00                                                                                                                                                                                                                                                            | Parcel 1              | 80-43-040-344-00          |
| Parcel 4   80-43-040-352-00     Parcel 5   80-43-040-353-00                                                                                                                                                                                                                                                                                            | Parcel 2              | 80-43-040-213-00          |
| Parcel 5   80-43-040-353-00                                                                                                                                                                                                                                                                                                                            | Parcel 3              | 80-43-040-351-00          |
|                                                                                                                                                                                                                                                                                                                                                        | Parcel 4              | 80-43-040-352-00          |
| Parcel 6 80-43-040-354-00                                                                                                                                                                                                                                                                                                                              | Parcel 5              | 80-43-040-353-00          |
|                                                                                                                                                                                                                                                                                                                                                        | Parcel 6              | 80-43-040-354-00          |
| Parcel 7 80-43-043-355-00                                                                                                                                                                                                                                                                                                                              | Parcel 7              | 80-43-043-355-00          |