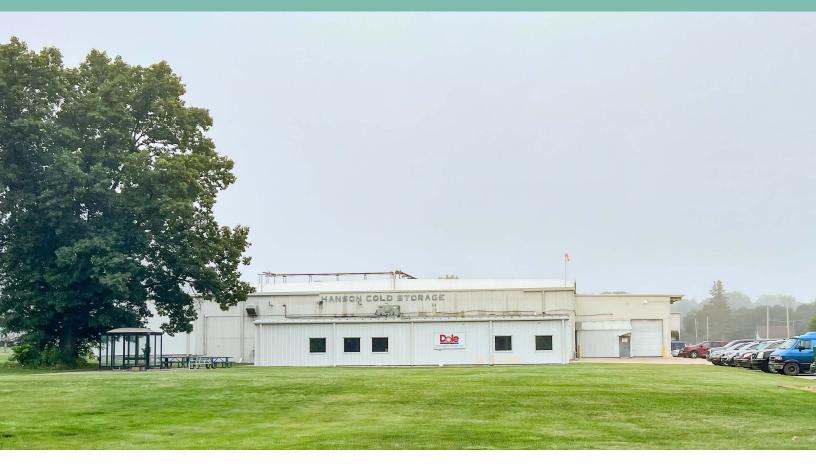

# 101 W. Bronson Street

Decatur, MI 49045

± 74,904 square feet



#### **Contact Us**

**Drew Miller, MCR** 

Senior Vice President +1 616 264 3331 drew.miller2@cbre.com



### Property Features



74K

**Square Feet** 



Acres



| Property TypeFood ProcessingMunicipalityVillage of DecaturYearBuilt 1920/2011 (Remodel)ZoningIndustrialAcreage4.1 AcresTotal± 74,904 SFCeiling25'Dock Doors4Overhead Doors2Building Cold Storage66.8%Building Dry Storage33.2%Parcel 180-43-040-344-00Parcel 280-43-040-351-00Parcel 480-43-040-352-00Parcel 580-43-040-353-00Parcel 680-43-040-354-00 |                       |                           |
|----------------------------------------------------------------------------------------------------------------------------------------------------------------------------------------------------------------------------------------