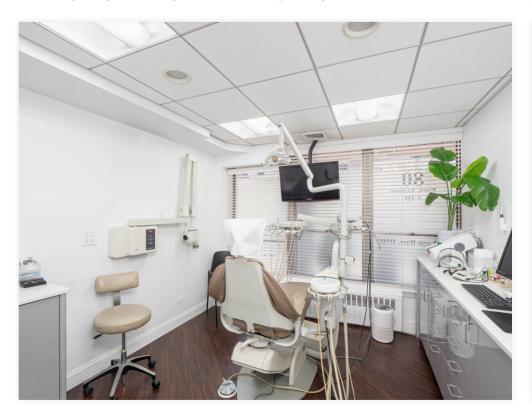

#### LAYOUT

- WAITING ROOM
- RECEPTION
- FOUR OPERATORIES
- LAB
- OFFICE/CONSULT
- ADMIN OFFICE
- RESTROOM

#### **ADDITIONAL FEATURES**

- ENTRANCE ON PARK AVENUE
- PRISTINE INSTALLATION
- PLUMBED FOR NITROUS
- MONITORS IN OPERATORIES
- CENTRAL AIR CONDITIONING
- ADAPTABLE TO ANY MEDICAL SPECIALTY
- GARAGE PARKING AVAILABLE IN BUIDLING