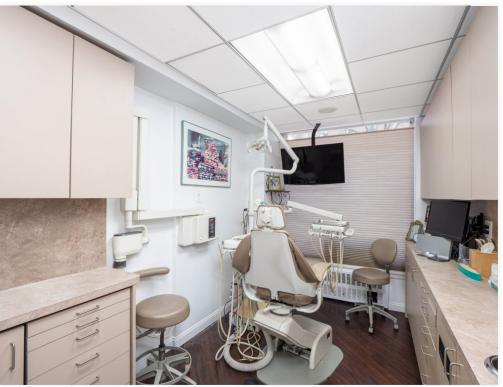

#### LAYOUT

- WAITING ROOM
- RECEPTION
- FOUR OPERATORIES
- LAB
- OFFICE/CONSULT
- ADMIN OFFICE
- RESTROOM

#### **ADDITIONAL FEATURES**

- ENTRANCE ON PARK AVENUE
- PRISTINE INSTALLATION
- PLUMBED FOR NITROUS
- MONITORS IN OPERATORIES
- CENTRAL AIR CONDITIONING
- ADAPTABLE TO ANY MEDICAL SPECIALTY
- GARAGE PARKING AVAILABLE IN BUIDLING