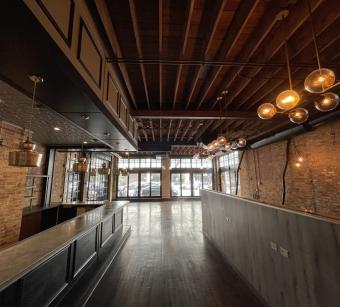

## **Property Overview**

Second generation restaurant available for lease at 810 Grove Street, just west of Sherman Avenue in downtown Evanston. The available unit offers an opportunity to join co-tenant Cupitol Coffee and is a built out restaurant. The available unit features an existing hood, two (2) walk-in coolers and freezers, a commercial dishwasher vent and a built-out bar. The space benefits from heavy foot traffic along Grove Street and provides an excellent downtown location within walking distance to both the Davis/Dempster "L" Station, as well as the Davis Street Metra Station, all of which provide direct access to Chicago. Additionally, the building is less than one (1) mile southwest of Northwestern University's campus and is submerged in a retail corridor, surrounded by national retailers including: Target, Jewel-Osco, Trader Joe's, Whole Foods, Walgreens, CVS/Pharmacy, Binny's Beverage Depot, Starbucks, Peet's Coffee, Giordano's, McDonald's, Buffalo Joe's, Burger King, Chili's, and Chase Bank among several others.

## **Property Highlights**

- Second generation restaurant for lease in the heart of downtown Evanston
- Available unit is walking distance to the Davis & Dempster Purple Line "L" Station and the Davis/Evanston Metra Station, providing direct access to Chicago
- Located in the heart of downtown Evanston surrounded by national retailers and under one (1) mile from Northwestern University's main campus