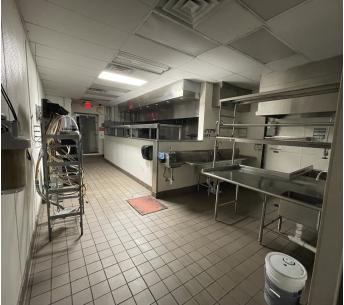

## **Property Overview**

Second generation restaurant available for lease at 810 Grove Street, just west of Sherman Avenue in downtown Evanston. The available unit offers an opportunity to join co-tenant Cupitol Coffee and is a built out restaurant. The available unit features an existing hood, two (2) walk-in coolers and freezers, a commercial dishwasher vent and a built-out bar. The space benefits from heavy foot traffic along Grove Street and provides an excellent downtown location within walking distance to both the Davis/Dempster "L" Station, as well as the Davis Street Metra Station, all of which provide direct access to Chicago. Additionally, the building is less than one (1) mile southwest of Northwestern University's campus and is submerged in a retail corridor, surrounded by national retailers including: Target, Jewel-Osco, Trader Joe's, Whole Foods, Walgreens, CVS/Pharmacy, Binny's Beverage Depot, Starbucks, Peet's Coffee, Giordano's, McDonald's, Buffalo Joe's, Burger King, Chili's, and Chase Bank among several others.