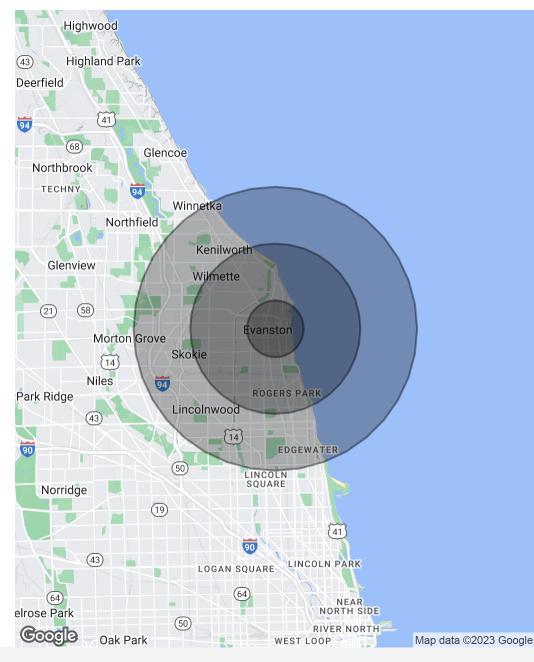

| Population                            | 1 Mile           | 3 Miles        | 5 Miles            |
|---------------------------------------|------------------|----------------|--------------------|
| Total Population                      | 24,096           | 185,868        | 448,792            |
| Average Age                           | 35.4             | 36.9           | 37.7               |
| Average Age (Male)                    | 34.1             | 36.1           | 36.9               |
| Average Age (Female)                  | 37.2             | 37.7           | 38.3               |
|                                       |                  |                |                    |
| Households & Income                   | 1 Mile           | 3 Miles        | 5 Miles            |
| Households & Income  Total Households | 1 Mile<br>10,563 | 3 Miles 72,761 | 5 Miles<br>175,533 |
|                                       |                  |                |                    |
| Total Households                      | 10,563           | 72,761         | 175,533            |

<sup>\*</sup> Demographic data derived from 2020 ACS - US Census

**Matthew Tarshis** Principal 847.780.8063 mtarshis@frontlinerepartners.com

**Andrew Rubin Executive Vice President** 

224.628.4005 arubin@frontlinerepartners.com