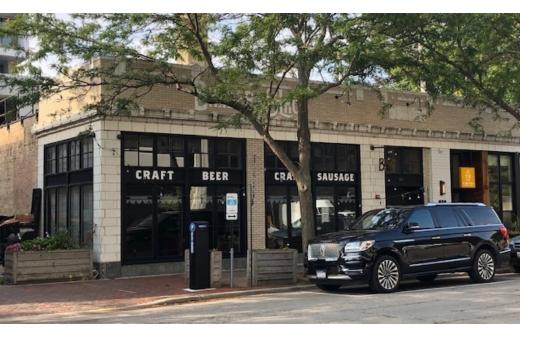

## **Property Overview**

Second generation restaurant available for lease at 810 Grove Street, just west of Sherman Avenue in downtown Evanston. The available unit offers an opportunity to join co-tenant Cupitol Coffee and is a built out restaurant. The available unit features an existing hood, two (2) walk-in coolers and freezers, a commercial dishwasher vent and a built-out bar. The space benefits from heavy foot traffic along Grove Street and provides an excellent downtown location within walking distance to both the Davis/Dempster "L" Station, as well as the Davis Street Metra Station, all of which provide direct access to Chicago. Additionally, the building is less than one (1) mile southwest of Northwestern University's campus and is submerged in a retail corridor, surrounded by national retailers including: Target, Jewel-Osco, Trader Joe's, Whole Foods, Walgreens, CVS/Pharmacy, Binny's Beverage Depot, Starbucks, Peet's Coffee, Giordano's, McDonald's, Buffalo Joe's, Burger King, Chili's, and Chase Bank among several others.