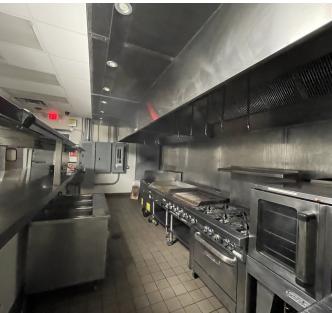

## **Property Overview**

Second generation restaurant available for lease at 810 Grove Street, just west of Sherman Avenue in downtown Evanston. The available unit offers an opportunity to join co-tenant Cupitol Coffee and is a built out restaurant. The available unit features an existing hood, two (2) walk-in coolers and freezers, a commercial dishwasher vent and a built-out bar. The space benefits from heavy foot traffic along Grove Street and provides an excellent downtown location within walking distance to both the Davis/Dempster "L" Station, as well as the Davis Street Metra Station, all of which provide direct access to Chicago. Additionally, the building is less than one (1) mile southwest of Northwestern University's campus and is submerged in a retail corridor, surrounded by national retailers including: Target, Jewel-Osco, Trader Joe's, Whole Foods, Walgreens, CVS/Pharmacy, Binny's Beverage Depot, Starbucks, Peet's Coffee, Giordano's, McDonald's, Buffalo Joe's, Burger King, Chili's, and Chase Bank among several others.