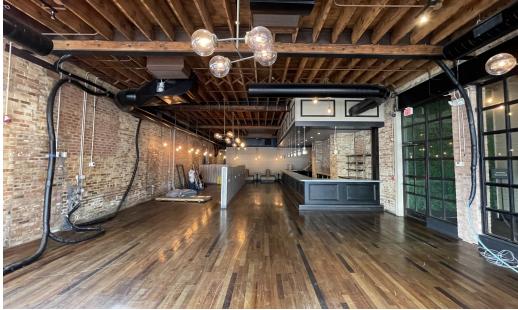

## **Property Overview**

Second generation restaurant available for lease at 810 Grove Street, just west of Sherman Avenue in downtown Evanston. The available unit offers an opportunity to join co-tenant Cupitol Coffee and is a built out restaurant. The available unit features an existing hood, two (2) walk-in coolers and freezers, a commercial dishwasher vent and a built-out bar. The space benefits from heavy foot traffic along Grove Street and provides an excellent downtown location within walking distance to both the Davis/Dempster "L" Station, as well as the Davis Street Metra Station, all of which provide direct access to Chicago. Additionally, the building is less than one (1) mile southwest of Northwestern University's campus and is submerged in a retail corridor, surrounded by national retailers including: Target, Jewel-Osco, Trader Joe's, Whole Foods, Walgreens, CVS/Pharmacy, Binny's Beverage Depot, Starbucks, Peet's Coffee, Giordano's, McDonald's, Buffalo Joe's, Burger King, Chili's, and Chase Bank among several others.