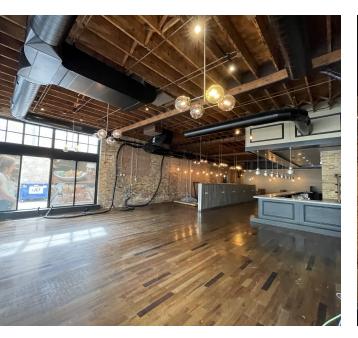

## **Property Overview**

Second generation restaurant available for lease at 810 Grove Street, just west of Sherman Avenue in downtown Evanston. The available unit offers an opportunity to join co-tenant Cupitol Coffee and is a built out restaurant. The available unit features an existing hood, two (2) walk-in coolers and freezers, a commercial dishwasher vent and a built-out bar. The space benefits from heavy foot traffic along Grove Street and provides an excellent downtown location within walking distance to both the Davis/Dempster "L" Station, as well as the Davis Street Metra Station, all of which provide direct access to Chicago. Additionally, the building is less than one (1) mile southwest of Northwestern University's campus and is submerged in a retail corridor, surrounded by national retailers including: Target, Jewel-Osco, Trader Joe's, Whole Foods, Walgreens, CVS/Pharmacy, Binny's Beverage Depot, Starbucks, Peet's Coffee, Giordano's, McDonald's, Buffalo Joe's, Burger King, Chili's, and Chase Bank among several others.

## **Property Highlights**

- Second generation restaurant for lease in the heart of downtown Evanston
- Available unit is walking distance to the Davis & Dempster Purple Line "L" Station and the Davis/Evanston Metra Station, providing direct access to Chicago
- Located in the heart of downtown Evanston surrounded by national retailers and under one (1) mile from Northwestern University's main campus