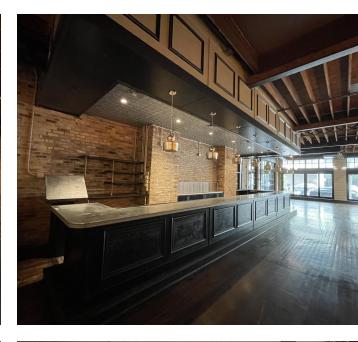

## **Property Overview**

Second generation restaurant available for lease at 810 Grove Street, just west of Sherman Avenue in downtown Evanston. The available unit offers an opportunity to join co-tenant Cupitol Coffee and is a built out restaurant. The available unit features an existing hood, two (2) walk-in coolers and freezers, a commercial dishwasher vent and a built-out bar. The space benefits from heavy foot traffic along Grove Street and provides an excellent downtown location within walking distance to both the Davis/Dempster "L" Station, as well as the Davis Street Metra Station, all of which provide direct access to Chicago. Additionally, the building is less than one (1) mile southwest of Northwestern University's campus and is submerged in a retail corridor, surrounded by national retailers including: Target, Jewel-Osco, Trader Joe's, Whole Foods, Walgreens, CVS/Pharmacy, Binny's Beverage Depot, Starbucks, Peet's Coffee, Giordano's, McDonald's, Buffalo Joe's, Burger King, Chili's, and Chase Bank among several others.

## **Property Highlights**

- Second generation restaurant for lease in the heart of downtown Evanston
- Available unit is walking distance to the Davis & Dempster Purple Line "L" Station and the Davis/Evanston Metra Station, providing direct access to Chicago
- Located in the heart of downtown Evanston surrounded by national retailers and under one (1) mile from Northwestern University's main campus