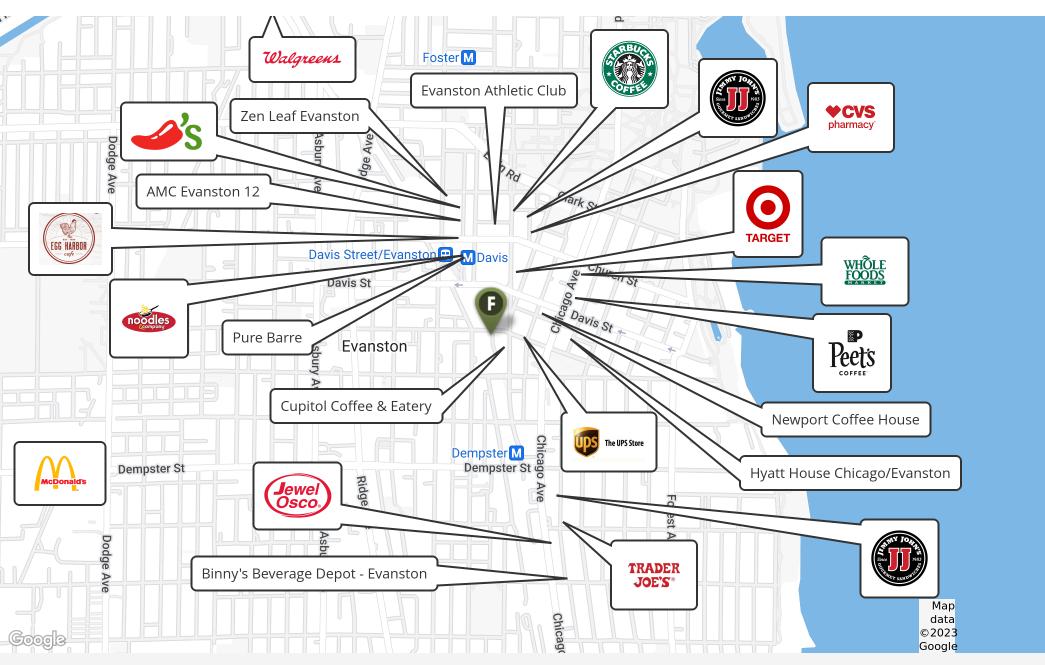

## **Property Overview**

Second generation restaurant available for lease at 810 Grove Street, just west of Sherman Avenue in downtown Evanston. The available unit offers an opportunity to join co-tenant Cupitol Coffee and is a built out restaurant. The available unit features an existing hood, two (2) walk-in coolers and freezers, a commercial dishwasher vent and a built-out bar. The space benefits from heavy foot traffic along Grove Street and provides an excellent downtown location within walking distance to both the Davis/Dempster "L" Station, as well as the Davis Street Metra Station, all of which provide direct access to Chicago. Additionally, the building is less than one (1) mile southwest of Northwestern University's campus and is submerged in a retail corridor, surrounded by national retailers including: Target, Jewel-Osco, Trader Joe's, Whole Foods, Walgreens, CVS/Pharmacy, Binny's Beverage Depot, Starbucks, Peet's Coffee, Giordano's, McDonald's, Buffalo Joe's, Burger King, Chili's, and Chase Bank among several others.

## **Property Highlights**

- Second generation restaurant for lease in the heart of downtown Evanston
- Available unit is walking distance to the Davis & Dempster Purple Line "L" Station and the Davis/Evanston Metra Station, providing direct access to Chicago
- Located in the heart of downtown Evanston surrounded by national retailers and under one (1) mile from Northwestern University's main campus