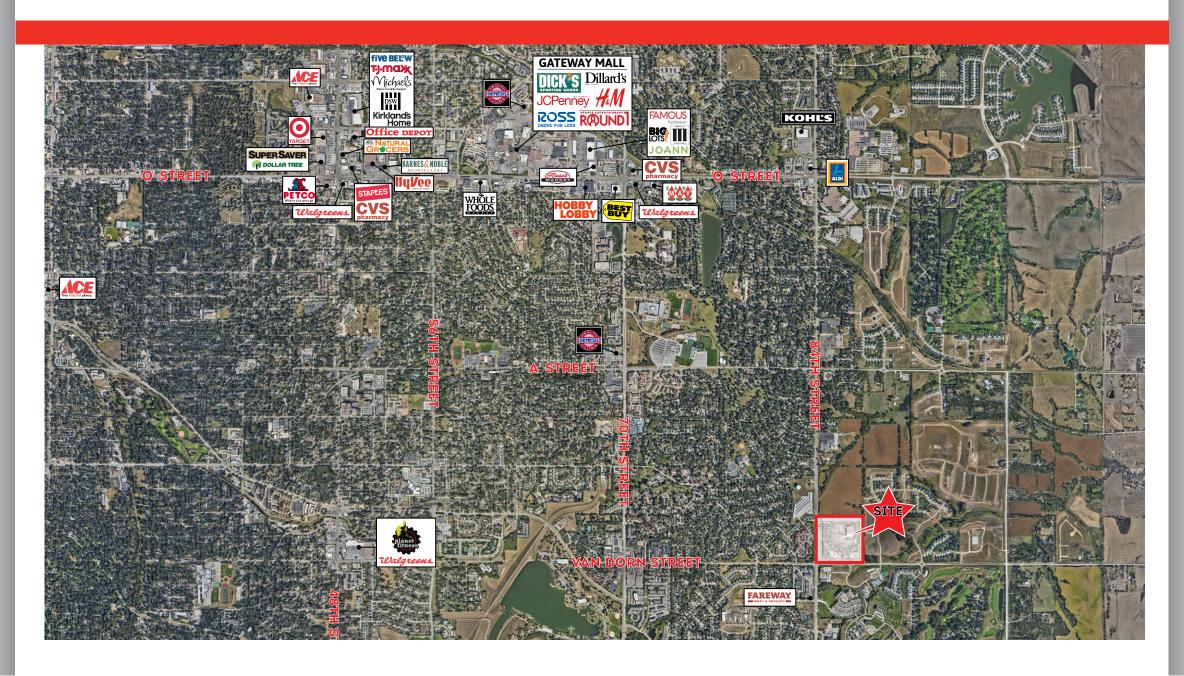

## FIRE FOX DEVELOPMENT 84TH & VAN DORN STREET LINCOLN, NEBRASKA

- Fire Fox Development is located on the Northeast corner of 84th & Van Dorn Street
- Available for Lease or Build-to-Suit
- Approximately 40 Acres
- 300,000 SF Mixed-Use Development
- Price: Contact Broker for details