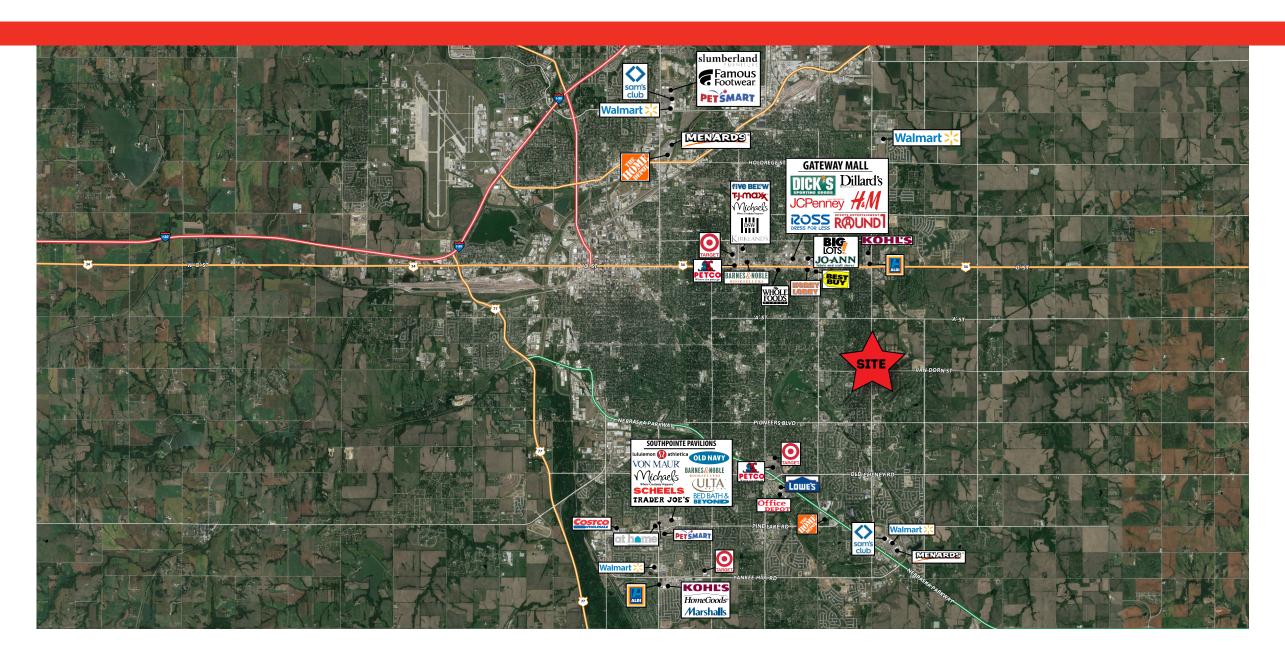

## FIRE FOX DEVELOPMENT 84TH & VAN DORN STREET LINCOLN, NEBRASKA

- Fire Fox Development is located on the Northeast corner of 84th & Van Dorn Street
- Available for Lease or Build-to-Suit
- Approximately 40 Acres
- 300,000 SF Mixed-Use Development
- Price: Contact Broker for details