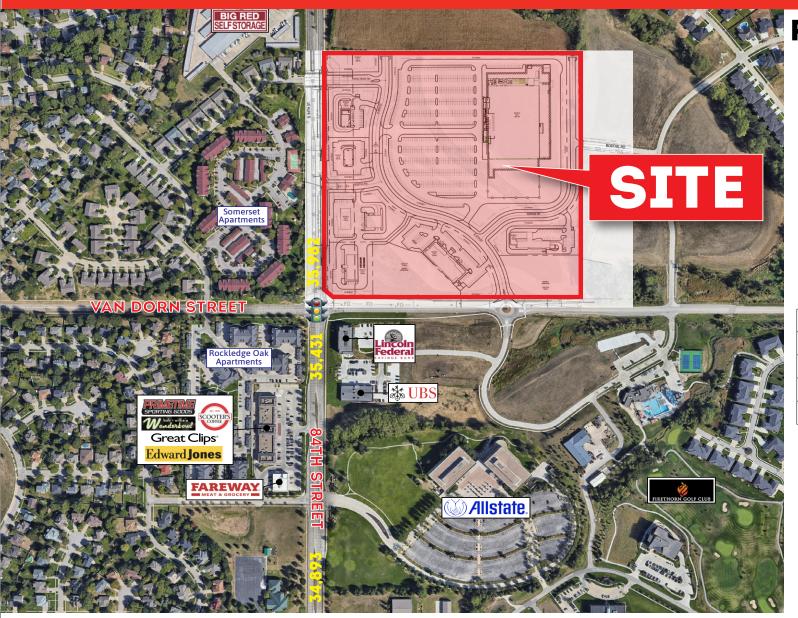

## FIRE FOX DEVELOPMENT 84TH & VAN DORN STREET LINCOLN, NEBRASKA

- Fire Fox Development is located on the Northeast corner of 84th & Van Dorn Street
- Available for Lease or Build-to-Suit
- Approximately 40 Acres
- 300,000 SF Mixed-Use Development
- Price: Contact Broker for details