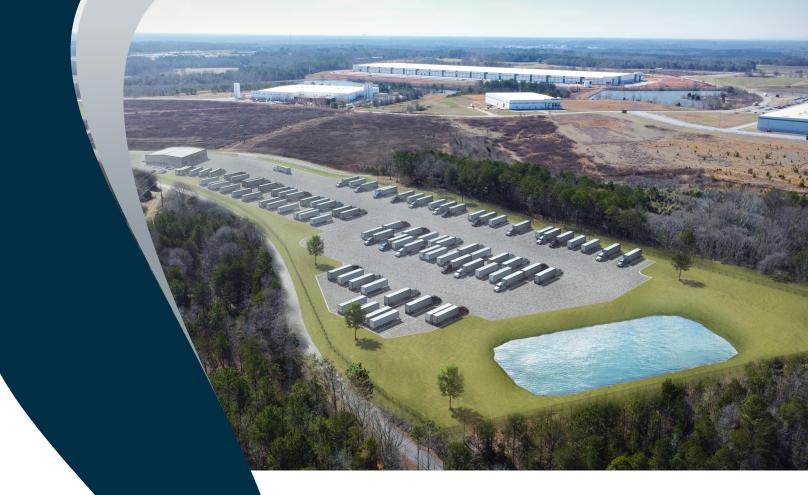

±11 ACRE INDUSTRIAL OUTDOOR STORAGE FOR SALE/LEASE

Sales Price: \$60,000/AC

Quinn Trail Cowpens, SC

# Lease Rate: Call For Pricing

- Fully Fenced & Graveled
- Electric Gate & Outdoor Lighting
- Can be Subdivided if Needed
- Delivery Expected Q4 2024
- Build-To-Suit Warehouse Options Available
- Located In Upstate Corporate Park