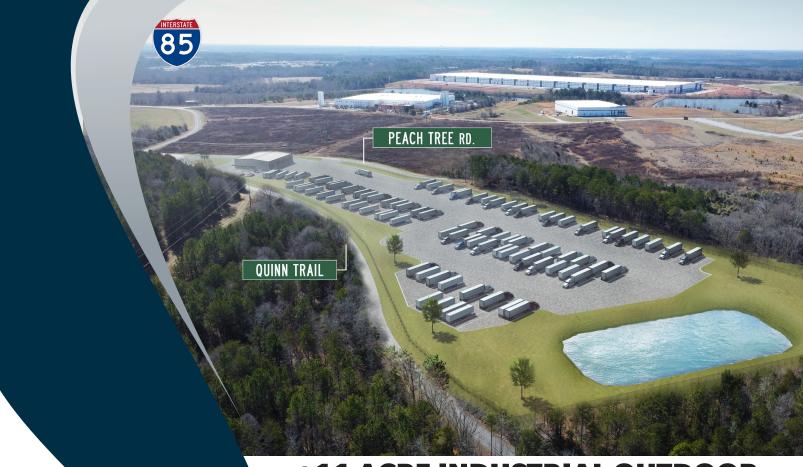

±11 ACRE INDUSTRIAL OUTDOOR STORAGE FOR SALE/LEASE

Sales Price: \$60,000/AC

Quinn Trail Cowpens, SC

# Lease Rate: Call For Pricing

- Fully Fenced & Graveled
- Electric Gate & Outdoor Lighting
- Can be Subdivided if Needed
- Delivery Expected Q4 2024
- Build-To-Suit Warehouse Options Available
- Located In Upstate Corporate Park

#### LOCATION

**SUBDIVIDED** 

CLOSE PROXIMITY TO BMW, INLAND PORT GREER & MAJOR INTERSTATES

864.704.1040 LeeGreenville.com

Jordan Skellie, SIOR

EVP/Principal jskellie@lee-associates.com