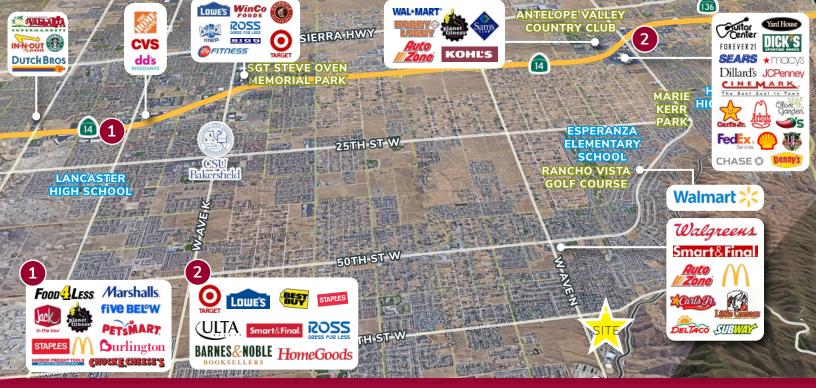

## **±2.38 AC RESIDENTIAL LAND FOR SALE** W AVENUE N / GODDE HILL RD

PALMDALE, CA 93551

Sale Price: \$320,000 Lot Size: +/- 2.38 AC / 109,807 SF APN: 3204-022-015 Available Now

For more information, contact the listing broker: