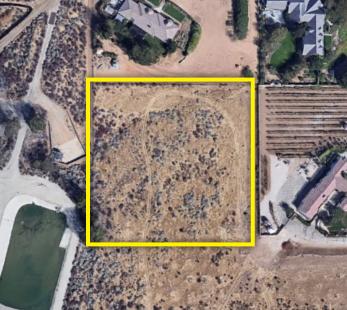

## **±2.38 AC RESIDENTIAL LAND FOR SALE** W AVENUE N / GODDE HILL RD

PALMDALE, CA 93551

Sale Price: \$320,000 Lot Size: +/- 2.38 AC / 109,807 SF APN: 3204-022-015 Available Now

For more information, contact the listing broker: