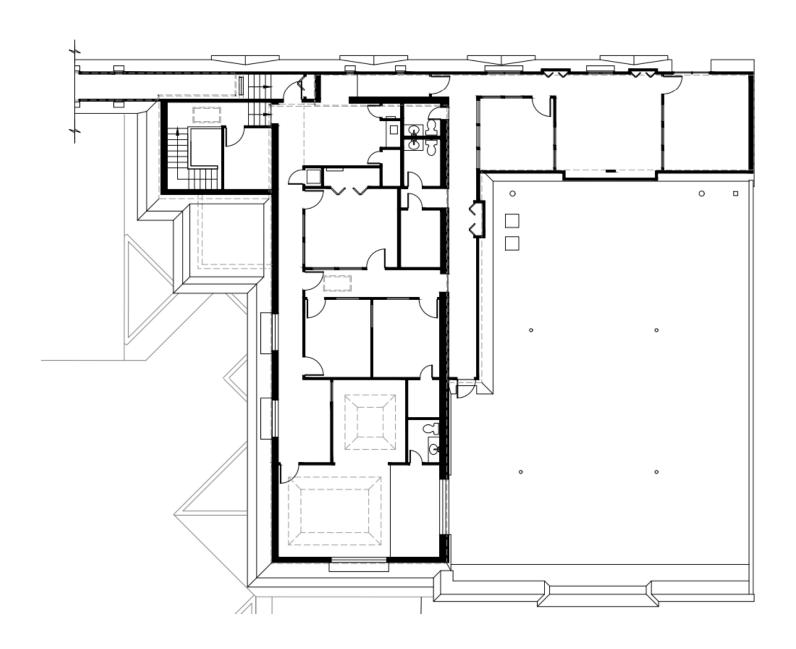

# Fifth & Palm

236 & 244 Fifth Avenue, Indialantic, FL 32903

Unit 244 Floor Plan (3,374 SF)