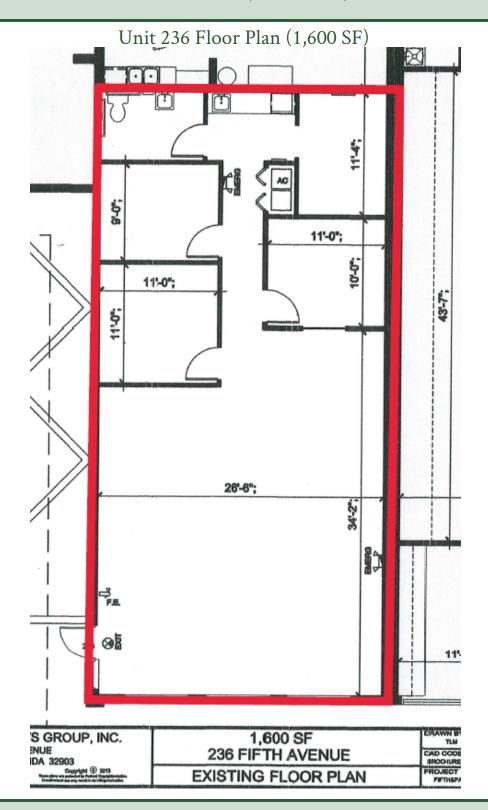

## Fifth & Palm

236 & 244 Fifth Avenue, Indialantic, FL 32903

Unit 236 Interior Photos (1,600 SF)

#### PROPERTY OVERVIEW

Unit 236: 1,600 SF 1st Floor Unit. Open Configuration, 3 Offices, Break Area

Unit 244: 3,374 SF 2nd Floor Unit. 6 Private Rooms, Conference, Break Area

Drop Ceiling Throughout. Lots of Windows/Sunlight