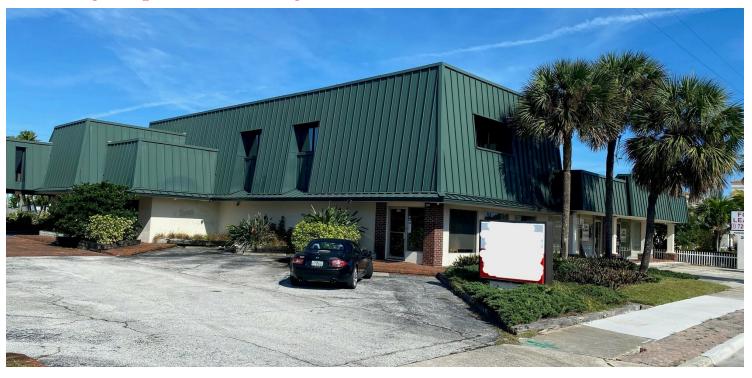

## Fifth & Palm

236 & 244 Fifth Avenue, Indialantic, FL 32903

### High Exposure / Walking Distance to Beach / Convenient Location

#### **LOCATION OVERVIEW**

Located in the heart of Indialantic approximately halfway between the Atlantic Ocean and the Indian River Lagoon. Subject Property has frontage on Fifth Avenue which is a direct connector between Highway A1A, Riverside Drive, and the Melbourne Causeway. Surrounding employers include Indialantic Elementary, Hoover Middle School, and Village Market to name a few. Make this the future home for your business today!