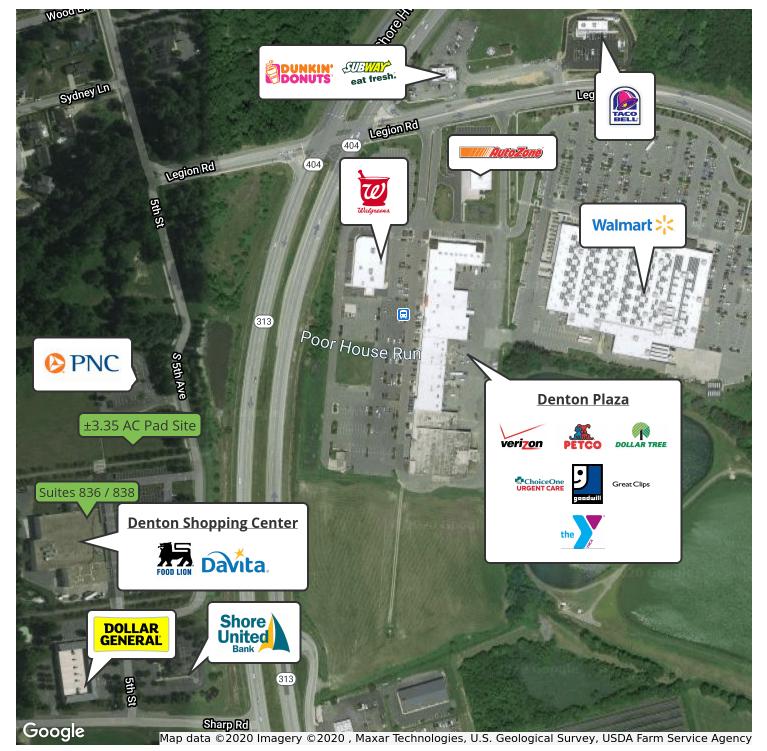

etail and Quasi-Office

| Spaces        | Lease Rate | Size (SF)  |
|---------------|------------|------------|
| Pad Sites     | \$1.00/SF  | +/-145,926 |
| 836 Fifth Ave | \$18.00/SF | +/-2,800   |
| 838 Fifth Ave | \$18.00/SF | +/-2,300   |



**DENTON, MD 21629** 



### PRESENTED BY:

GEORGE W. SHENAS 410.260.6548 gshenas@hyattcommercial.com 200 WESTGATE CIRCLE, SUITE 502 410.266.8800 hyattcommercial.com

836-842 FIFTH AVE DENTON, MD 21629

BUILDING REAL ESTATE SUCCESS REAL ESTATE BROKER

# **ADDITIONAL PHOTOS**





### Suite 836 Storefront

Suite 836

Suite 838 Storefront

### PRESENTED BY:

836-842 FIFTH AVE DENTON, MD 21629



# **ADDITIONAL PHOTOS**







### PRESENTED BY:

836-842 FIFTH AVE DENTON, MD 21629

BUILDING REAL ESTATE BUCCESS REAL ESTATE BROKER

## **RETAILER MAP**



### PRESENTED BY:

836-842 FIFTH AVE DENTON, MD 21629

**BUILDING REAL ESTATE BUCCESS** REAL ESTATE BROKER

### **LOCATION MAPS**





#### PRESENTED BY:

836-842 FIFTH AVE DENTON, MD 21629

BUILDING REAL ESTATE BUCCESS REAL ESTATE BROKER

# **DEMOGRAPHICS MAP**



| POPULATION                              | 1 MILE               | 3 MILES              | 5 MILES                 |
|-----------------------------------------|----------------------|----------------------|-------------------------|
| Total population                        | 2,292                | 5,907                | 10,077                  |
| Median age                              | 37.8                 | 39.0                 | 39.2                    |
| Median age (Male)                       | 31.9                 | 3