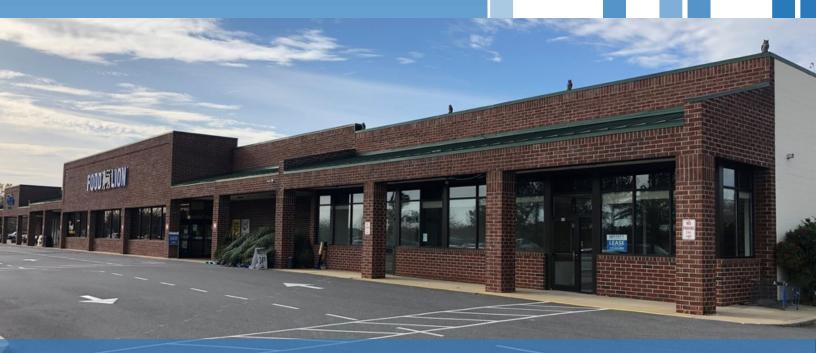

### **Location Description**

Located along the east bound side of Rt-404, Denton Shopping Center allows for a variety of retail users highway visibility to the 13,000 vehicles that pass daily along with the local access from downtown Denton. The shopping center is anchored by Food Lion and DaVita Kidney Center attractive heavy day time traffic to the shopping center.

### **Property Highlights**

- Two points of access off Rt-404 seeing 13,000 cars per day
- · Abundant Surface Parking with Truck Access
- · Ideal for Fitness, Medical, General Retail and Quasi-Office

| Spaces        | Lease Rate | Size (SF)  |
|---------------|------------|------------|
| Pad Sites     | \$1.00/SF  | +/-145,926 |
| 836 Fifth Ave | \$18.00/SF | +/-2,800   |
| 838 Fifth Ave | \$18.00/SF | +/-2,300   |