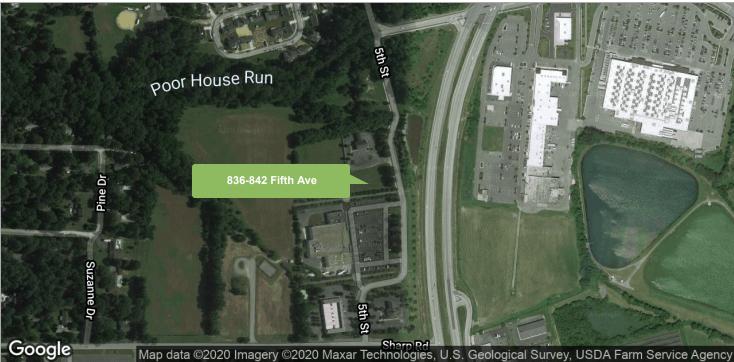

### **Location Description**

Located along the east bound side of Rt-404, Denton Shopping Center allows for a variety of retail users highway visibility to the 13,000 vehicles that pass daily along with the local access from downtown Denton. The shopping center is anchored by Food Lion and DaVita Kidney Center attractive heavy day time traffic to the shopping center.

### **LOCATION MAPS**