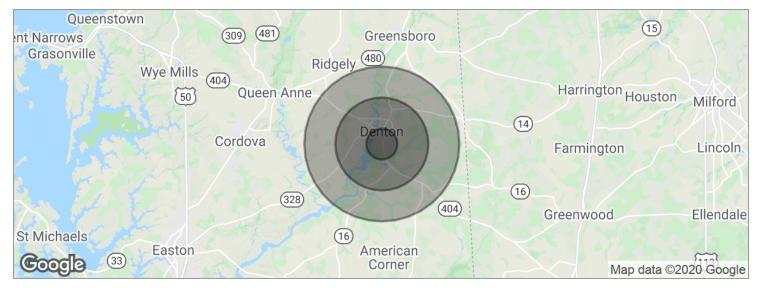

# **DEMOGRAPHICS MAP**

| POPULATION                              | 1 MILE               | 3 MILES              | 5 MILES                 |
|-----------------------------------------|----------------------|----------------------|-------------------------|
| Total population                        | 2,292                | 5,907                | 10,077                  |
| Median age                              | 37.8                 | 39.0                 | 39.2                    |
| Median age (Male)                       | 31.9                 | 33.7                 | 35.2                    |
| Median age (Female)                     | 45.6                 | 45.2                 | 43.5                    |
|                                         |                      |                      |                         |
| HOUSEHOLDS & INCOME                     | 1 MILE               | 3 MILES              | 5 MILES                 |
| HOUSEHOLDS & INCOME<br>Total households | <b>1 MILE</b><br>829 | <b>3 MILES</b> 2,128 | <b>5 MILES</b><br>3,611 |
|                                         |                      |                      |                         |
| Total households                        | 829                  | 2,128                | 3,611                   |

\* Demographic data derived from 2010 US Census