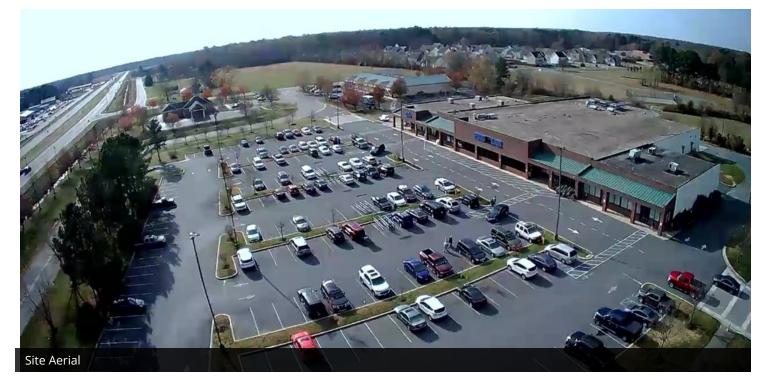

### **Location Description**

Located along the east bound side of Rt-404, Denton Shopping Center allows for a variety of retail users highway visibility to the 13,000 vehicles that pass daily along with the local access from downtown Denton. The shopping center is anchored by Food Lion and DaVita Kidney Center attractive heavy day time traffic to the shopping center.

### **Property Highlights**

- Two points of access off Rt-404 seeing 13,000 cars per day
- · Abundant Surface Parking with Truck Access
- · Ideal for Fitness, Medical, General Retail and Quasi-Office

| Spaces        | Lease Rate | Size (SF)  |
|---------------|------------|------------|
| Pad Sites     | \$1.00/SF  | +/-145,926 |
| 836 Fifth Ave | \$18.00/SF | +/-2,800   |
| 838 Fifth Ave | \$18.00/SF | +/-2,300   |