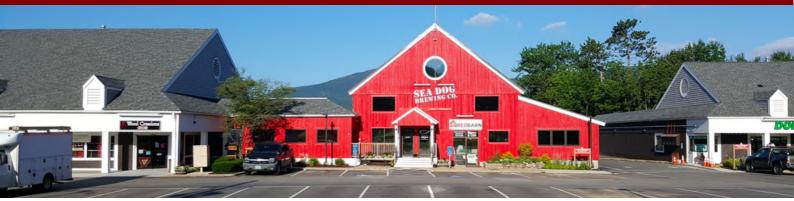

## THE RED BARN CENTER

### 1976 WHITE MOUNTAIN HWY NORTH CONWAY, NEW HAMPSHIRE 03860

## SEA DOG BREWING CO.

orth Conway is the gateway to the Mount Washington Valley which attracts over 19.9 million visitor trips per year\*. It is a true four season destination. Shoppers are drawn to over 200 shops and factory stores in North Conway that feature the biggest names in retail outlets, including L.L. Bean, Dollar Tree, Polo Ralph Lauren, Banana Republic, Chico's and more. Also located in North Conway are Lowe's, Home Depot, TJ Maxx, CVS, Walgreens, Applebee's, 99 Restaurants and other local and regional dining establishments.

# THE RED BARN CENTER

1976 WHITE MOUNTAIN HWY, NORTH CONWAY, NEW HAMPSHIRE 03860

- Excellent visibility/signage
- Great parking
- Dollar Tree and Sea Dog are huge traffic generators
- Professionally maintained shopping center
- Well-known shopping center
- Hilton Garden Inn is under construction abutting the shopping center.