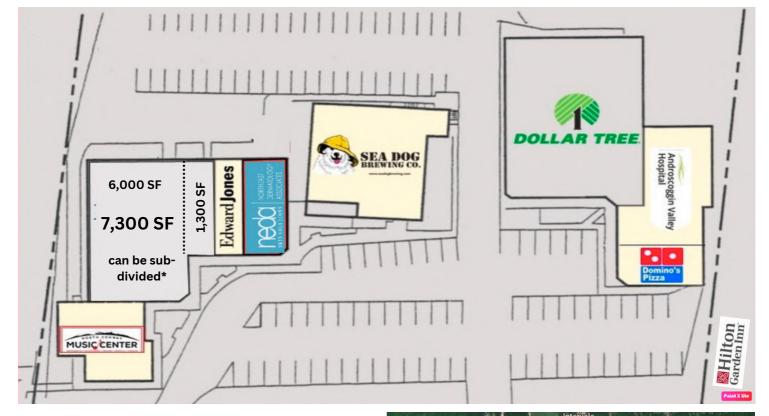

### Space available 7,300 SF Can be subdivided to 6,000 SF and 1,300 SF

## Join the Busy 9,000 SF Dollar Tree and the 8,000 SF

## SEA DOG BREWING CO.

orth Conway is the gateway to the Mount Washington Valley which attracts over 19.9 million visitor trips per year\*. It is a true four season destination. Shoppers are drawn to over 200 shops and factory stores in North Conway that feature the biggest names in retail outlets, including L.L. Bean, Dollar Tree, Polo Ralph Lauren, Banana Republic, Chico's and more. Also located in North Conway are Lowe's, Home Depot, TJ Maxx, CVS, Walgreens, Applebee's, 99 Restaurants and other local and regional dining establishments.

# THE RED BARN CENTER

1976 WHITE MOUNTAIN HWY, NORTH CONWAY, NEW HAMPSHIRE 03860

- Excellent visibility/signage
- Great parking
- Dollar Tree and Sea Dog are huge traffic generators
- Professionally maintained shopping center
- Well-known shopping center
- Hilton Garden Inn is under construction abutting the shopping center.