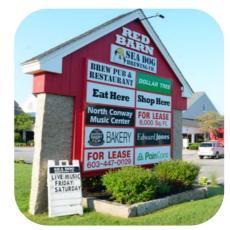

# THE RED BARN CENTER

1976 WHITE MOUNTAIN HWY, NORTH CONWAY, NEW HAMPSHIRE 03860

- Excellent visibility/signage
- Great parking
- Dollar Tree and Sea Dog are huge traffic generators
- Professionally maintained shopping center
- Well-known shopping center
- Hilton Garden Inn is under construction abutting the shopping center.