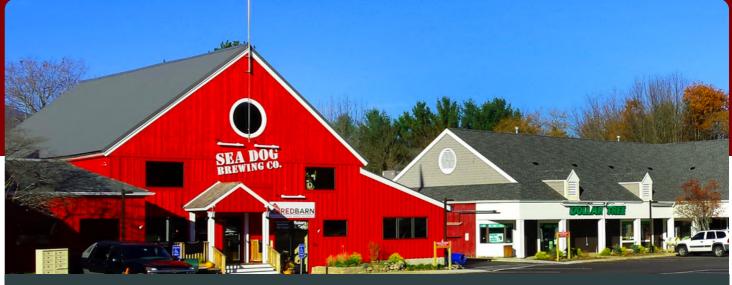

## THE RED BARN CENTER

### 1976 WHITE MOUNTAIN HWY NORTH CONWAY, NEW HAMPSHIRE 03860

## Join the Busy 9,000 SF Dollar Tree and the 8,000 SF

## SEA DOG BREWING CO.

orth Conway is the gateway to the Mount Washington Valley which attracts over 19.9 million visitor trips per year\*. It is a true four season destination. Shoppers are drawn to over 200 shops and factory stores in North Conway that feature the biggest names in retail outlets, including L.L. Bean, Dollar Tree, Polo Ralph Lauren, Banana Republic, Chico's and more. Also located in North Conway are Lowe's, Home Depot, TJ Maxx, CVS, Walgreens, Applebee's, 99 Restaurants and other local and regional dining establishments.

# THE RED BARN CENTER

1976 WHITE MOUNTAIN HWY, NORTH CONWAY, NEW HAMPSHIRE 03860

- Excellent visibility/signage
- Great parking
- Dollar Tree and Sea Dog are huge traffic generators
- Professionally maintained shopping center
- Well-known shopping center
- Hilton Garden Inn is under construction abutting the shopping center.