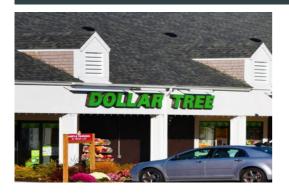

## THE RED BARN CENTER

### 1976 WHITE MOUNTAIN HWY NORTH CONWAY, NEW HAMPSHIRE 03860



### Space available 7,300 SF Can be subdivided to 6,000 SF and 1,300 SF



## Join the Busy 9,000 SF Dollar Tree and the 8,000 SF

## SEA DOG BREWING CO.

orth Conway is the gateway to the Mount Washington Valley which attracts over 19.9 million visitor trips per year\*. It is a true four season destination. Shoppers are drawn to over 200 shops and factory stores in North Conway that feature the biggest names in retail outlets, including L.L. Bean, Dollar Tree, Polo Ralph Lauren, Banana Republic, Chico's and more. Also located in North Conway are Lowe's, Home Depot, TJ Maxx, CVS, Walgreens, Applebee's, 99 Restaurants and other local and regional dining establishments.



K CORPORATION 800.300.5277 info@kcorporation.com

# THE RED BARN CENTER

1976 WHITE MOUNTAIN HWY, NORTH CONWAY, NEW HAMPSHIRE 03860





- Excellent visibility/signage
- Great parking
- Dollar