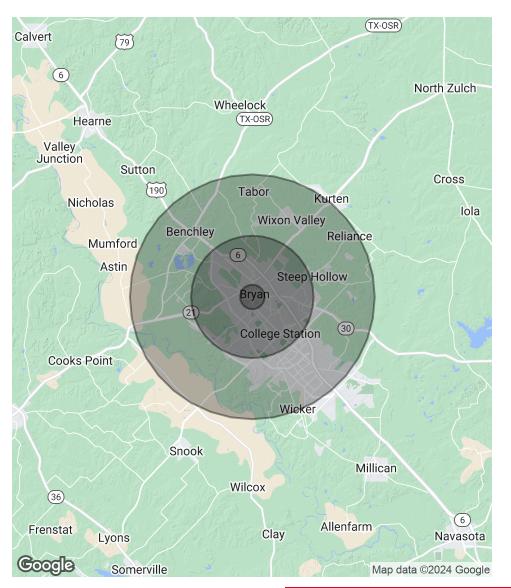

### Demographics Map & Report

307 SOUTH MAIN | BRYAN, TX 77803

| POPULATION           | 1 MILE | 5 MILES | 10 MILES |
|----------------------|--------|---------|----------|
| Total Population     | 13,252 | 110,540 | 201,263  |
| Average Age          | 31.0   | 30.0    | 30.0     |
| Average Age (Male)   | 28.0   | 29.6    | 29.4     |
| Average Age (Female) | 32.6   | 30.8    | 31.0     |

| HOUSEHOLDS & INCOME | 1 MILE   | 5 MILES   | 10 MILES  |
|---------------------|----------|-----------|-----------|
| Total Households    | 4,241    | 41,571    | 82,888    |
| # of Persons per HH | 3.1      | 2.7       | 2.4       |
| Average HH Income   | \$53,064 | \$53,581  | \$59,103  |
| Average House Value | \$88,285 | \$119,460 | \$148,643 |