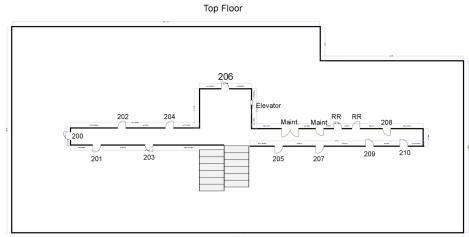

# Lease Spaces

307 SOUTH MAIN | BRYAN, TX 77803

### **AVAILABLE SPACES**

| SUITE           | SIZE (SF) | LEASE TYPE | LEASE RATE        |
|-----------------|-----------|------------|-------------------|
| 307 S Main #103 | 750 SF    | Gross      | \$1,375 per month |
| 307 S Main #203 | 625 SF    | Gross      | \$780 per month   |
| 307 S Main #204 | 400 SF    | Gross      | \$750 per month   |