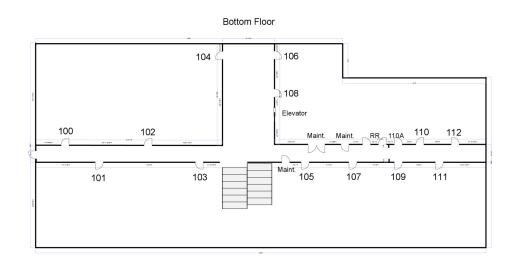

# Lease Spaces

307 SOUTH MAIN | BRYAN, TX 77803

### **AVAILABLE SPACES**

| SUITE           | SIZE (SF) | LEASE TYPE | LEASE RATE        |
|-----------------|-----------|------------|-------------------|
| 307 S Main #103 | 750 SF    | Gross      | \$1,375 per month |
| 307 S Main #203 | 625 SF    | Gross      | \$780 per month   |
| 307 S Main #204 | 400 SF    | Gross      | \$750 per month   |