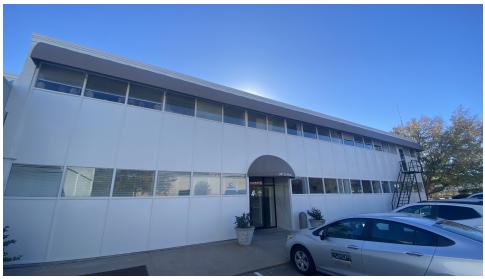

## **Executive Summary**

307 SOUTH MAIN | BRYAN, TX 77803

### **PROPERTY OVERVIEW**

Hard to find Downtown Bryan Office Space. This recently renovated building (formerly known as the Anderson Schaefer building) blends classic charm with modern updates. Choose from a range of updated suites designed to accommodate your work needs. Spaces range from 200 SF to 1200 SF, catering to professional offices. The lease rate includes utilities. Schedule a tour now to find the perfect space for your business.

#### PROPERTY HIGHLIGHTS

- Downtown Bryan Prime Office Space
- Recently Renovated
- 200 SF 1,200 SF available
- Professional Offices
- · Utilities included
- Parking Available