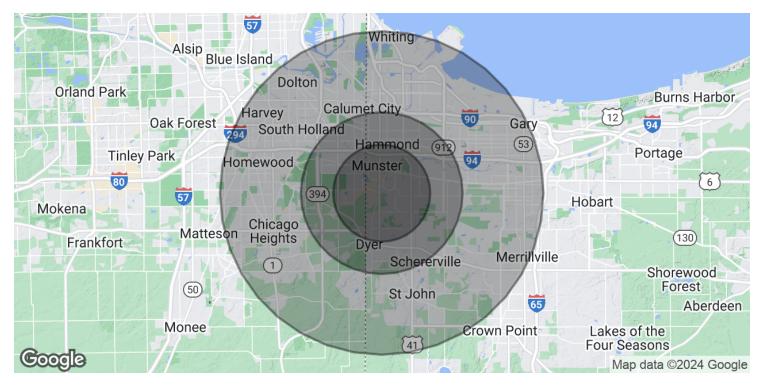

#### **DEMOGRAPHICS MAP & REPORT**

| POPULATION                              | 3 MILES                  | 5 MILES                  | 10 MILES                   |
|-----------------------------------------|--------------------------|--------------------------|----------------------------|
| Total Population                        | 84,804                   | 205,755                  | 632,566                    |
| Average Age                             | 43                       | 41                       | 40                         |
| Average Age (Male)                      | 41                       | 40                       | 39                         |
| Average Age (Female)                    | 44                       | 43                       | 42                         |
|                                         |                          |                          |                            |
| HOUSEHOLDS & INCOME                     | 3 MILES                  | 5 MILES                  | 10 MILES                   |
| HOUSEHOLDS & INCOME<br>Total Households | <b>3 MILES</b><br>34,416 | <b>5 MILES</b><br>81,625 | <b>10 MILES</b><br>245,779 |
|                                         |                          |                          |                            |
| Total Households                        | 34,416                   | 81,625                   | 245,779                    |
| Total Households<br># of Persons per HH | 34,416<br>2.5            | 81,625<br>2.5            | 245,779<br>2.6             |