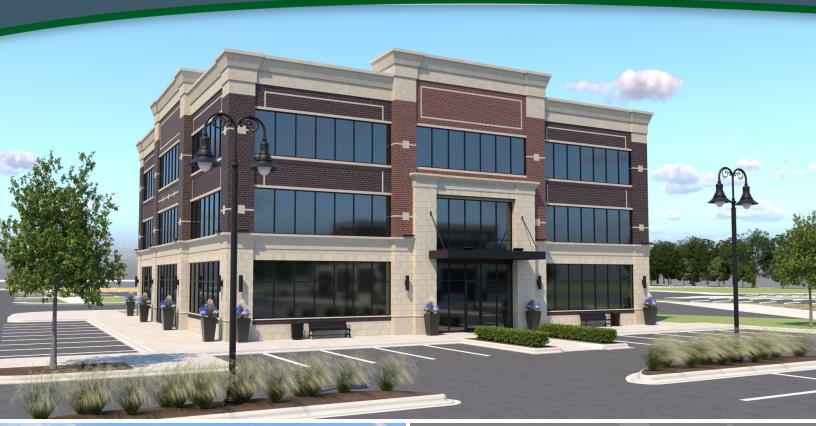

# **PROPERTY HIGHLIGHTS**

| <ul> <li>Build to suit office and medical office space for lease in Munster</li> </ul> |
|----------------------------------------------------------------------------------------|
| New development on Calumet Avenue minutes from I-80/94                                 |
| Located 25 miles from downtown Chicago                                                 |
| • 3500 - 21,000sf of office and medical space available between 2 buildings            |
| Stop light intersection                                                                |
|                                                                                        |
|                                                                                        |
|                                                                                        |
|                                                                                        |
|                                                                                        |
|                                                                                        |

## **PROPERTY DESCRIPTION**

Build to Suit office and medical office space for lease in Munster. This is a Class A office and medical office development located at Centennial Village on the north side of 45th Street. Located on the northeast corner of Calumet Avenue and 45th Street within a heavily trafficked medical office corridor.