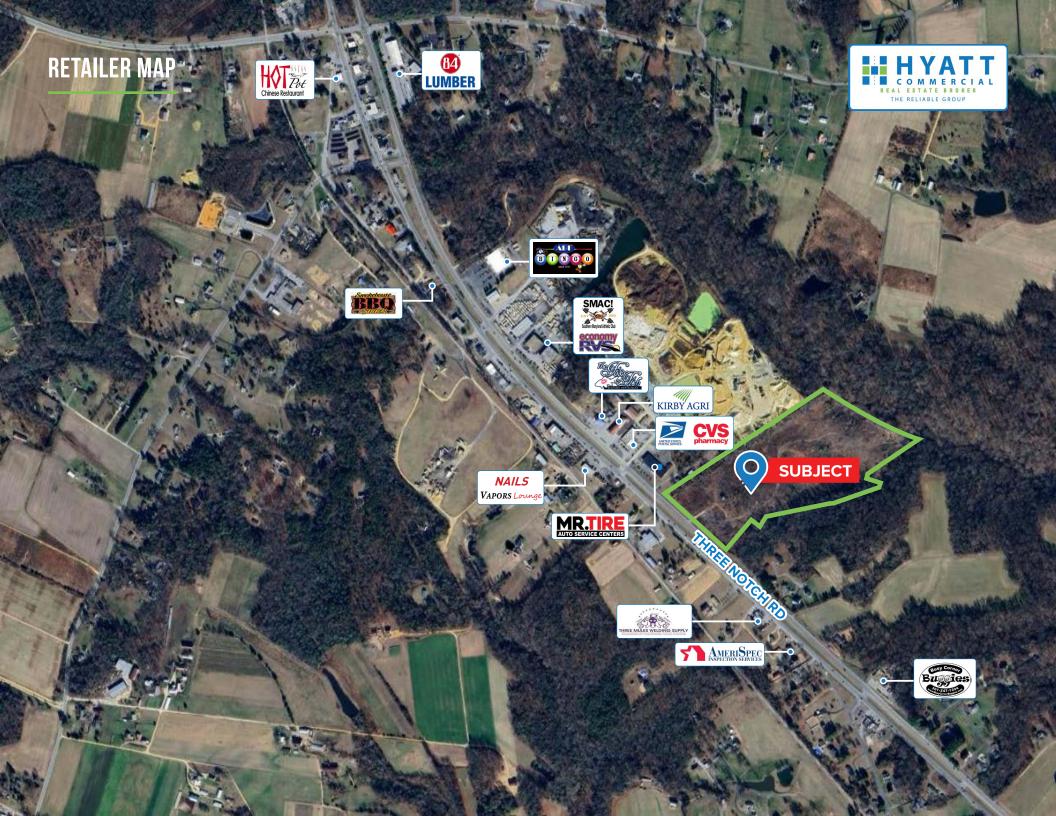

# **FOR SALE** Three Notch Rd | Mechanicsville, MD 20659

Rare Large TMX Zoned Land For Sale

### HIGHLIGHTS

- 30.5 acres
- Zoned TMX
- Prime location on Three Notch Rd High Traffic Count
- Concept plan and access permits in process

### **COMMERCE PARK**

| Sale Price \$2,400,000 |
|------------------------|
| Property Type Land     |
| Lot Size 30.5 Acres    |

**SITE PLAN** 

While we have no reason to doubt the accuracy of any of the information supplied, we cannot, and do not, guarantee its accuracy. All information should be independently verified prior to a purchase or lease of the property. We are not responsible for errors, omissions, misuse, or misinterpretation contained herein and make no warranty of any kind, express or implied, with respect to the property or any other matters. The property is subject to price change or withdrawal without notice.