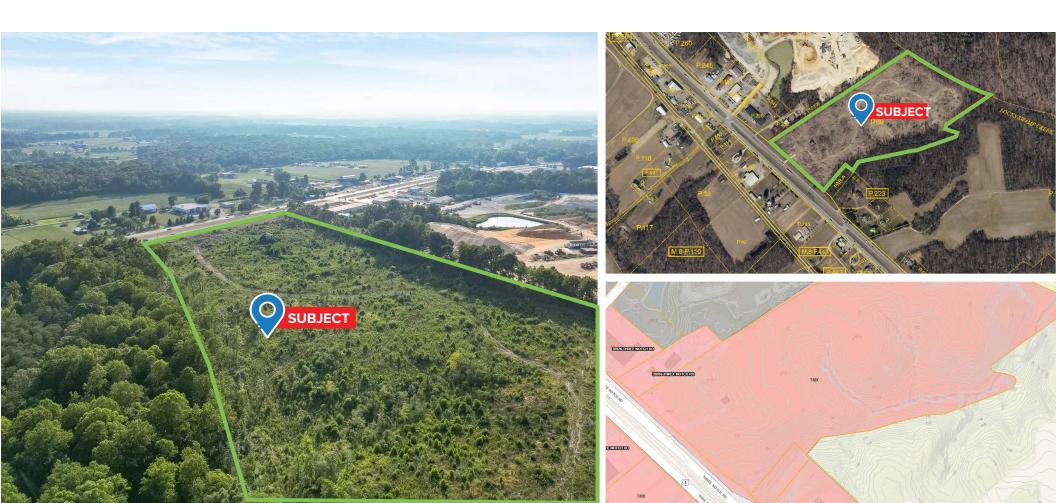

# **FOR SALE** Three Notch Rd | Mechanicsville, MD 20659

Rare Large TMX Zoned Land For Sale

### HIGHLIGHTS

- 30.5 acres
- Zoned TMX
- Prime location on Three Notch Rd High Traffic Count
- Concept plan and access permits in process