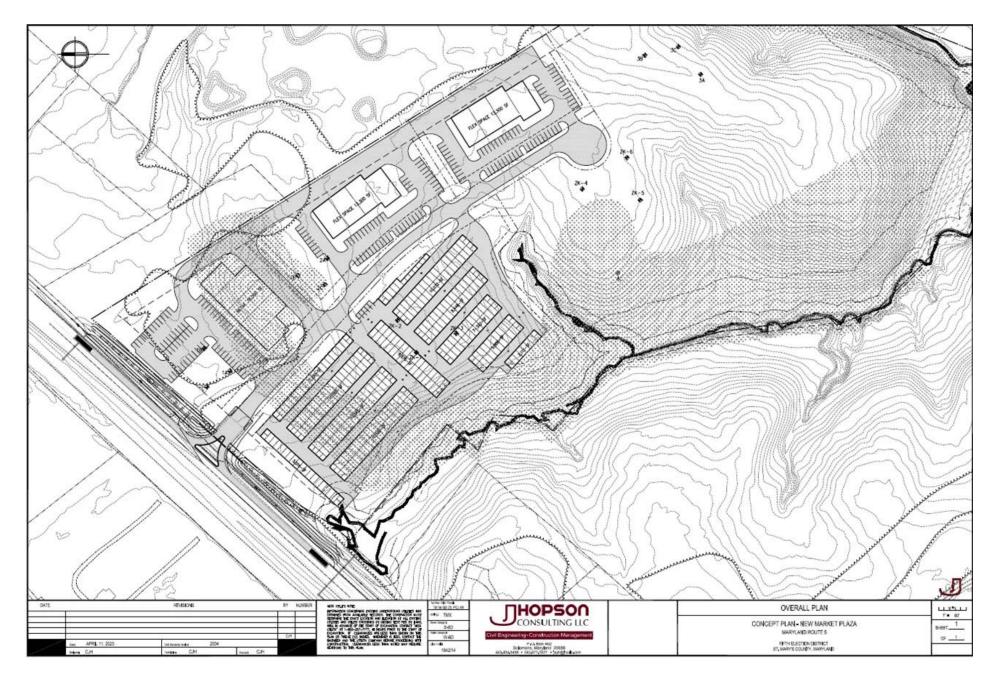

### HIGHLIGHTS

- 30.5 acres
- Zoned TMX
- Prime location on Three Notch Rd High Traffic Count
- Concept plan and access permits in process

### **COMMERCE PARK**

| Sale Price \$2,400,000 |
|------------------------|
| Property Type Land     |
| Lot Size 30.5 Acres    |

**SITE PLAN** 

While we have no reason to doubt the accuracy of any of the information supplied, we cannot, and do not, guarantee its accuracy. All information should be independently verified prior to a purchase or lease of the property. We are not responsible for errors, omissions, misuse, or misinterpretation contained herein and make no warranty of any kind, express or implied, with respect to the property or any other matters. The property is subject to price change or withdrawal without notice.