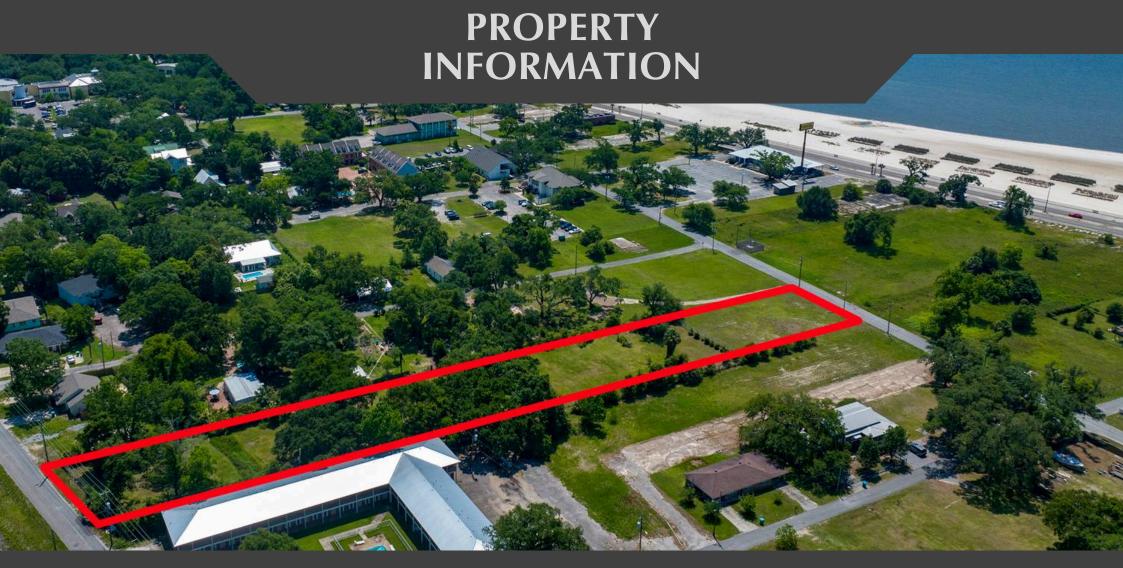

### PROPERTY INFORMATION

Gulfport

Pass Road Elementary School

Bayou View Middle School

Gulfport High School

Harrison County: Lot Size: 1.6 Lot Dimensions: 99x197x104x97.1 Tax Annual Amount: \$2,427 Multi Family Lot Property Sub-Type: Leasehold: No Flood Insurance Required: Yes Covenants: No Association: No Divisible: No 0911a-02-081.000 Parcel #:

School District:

High School:

Elementary School: Middle School:

Residential; Unimproved; Vacant Current Use: Possible Use: Development; Multi-Family; Residential; Unimproved N or S of CSX RR: South South N or S of I-10 Mineral Rights: No Minerals Oak Trees: Road Frontage: 203 Waterfront Features: Beach Access; Walk-To; Views Cleared; Fended; Few Trees; Level; Lot Features: Near Beach; Open; City Lot; Views Public Sewer: Public Water Available Utilities: Cable; Electricity; Natural Gas;