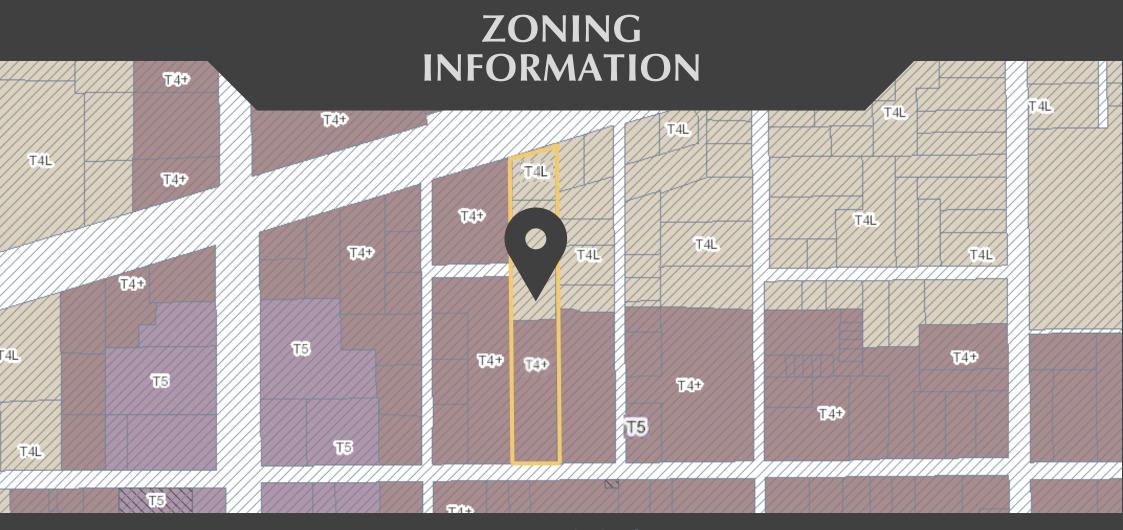

# FOR SALE MULTI-FAMILY DEVELOPMENT LAND 519 16th, Gulfport, MS 39507

ZONE

T4L & T4+

PRICE

\$498,500

LOCATION

GULFPORT, MS

LOT SIZE

### T4L (T4 "Limited")

General Urban Zone "Limited" Consists of primarily residential buildings, on lots typically smaller than T3, with small (1,000 sf) mixed – used neighborhood retail limited to first story of buildings at corner, not more than two corner stores per block. Buildings are 2-4 stories max. Additional density is not allowed through transfers.

This zone allows a very limited level of mixed-use.

T4+ (T4 "Plus")
General Urban Zone "Plus" Allows greater intensity of mixed use; buildings may be totally residential or a mix of office/retail/residential or small lodging (12 rooms max.) depending on market demand. Buildings are 2-4 stories max. Building height may not be increased due to development transfers but density may be increased.