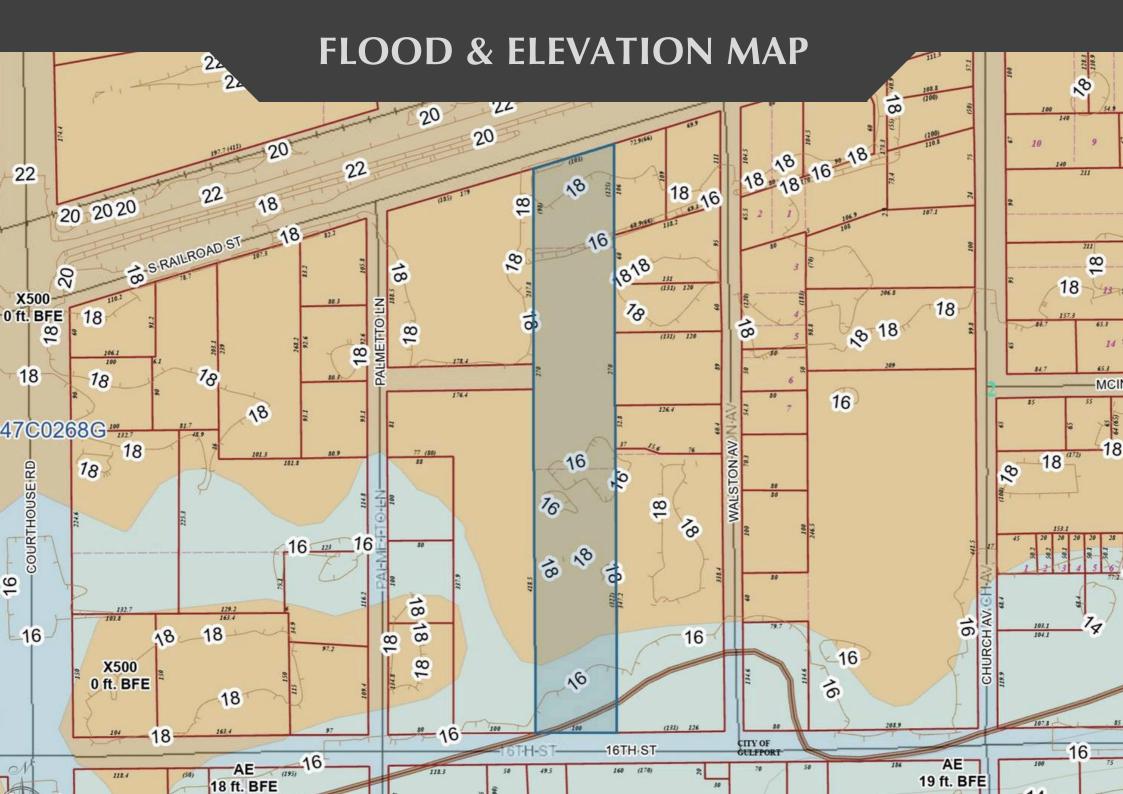

### PROPERTY INFORMATION

Gulfport

Pass Road Elementary School

Bayou View Middle School

Gulfport High School

Harrison County: Lot Size: 1.6 Lot Dimensions: 99x197x104x97.1 Tax Annual Amount: \$2,427 Multi Family Lot Property Sub-Type: Leasehold: No Flood Insurance Required: Yes Covenants: No Association: No Divisible: No 0911a-02-081.000 Parcel #:

School District:

High School:

Elementary School: Middle School:

Residential; Unimproved; Vacant Current Use: Possible Use: Development; Multi-Family; Residential; Unimproved N or S of CSX RR: South South N or S of I-10 Mineral Rights: No Minerals Oak Trees: Road Frontage: 203 Waterfront Features: Beach Access; Walk-To; Views Cleared; Fended; Few Trees; Level; Lot Features: Near Beach; Open; City Lot; Views Public Sewer: Public Water Available Utilities: Cable; Electricity; Natural Gas;