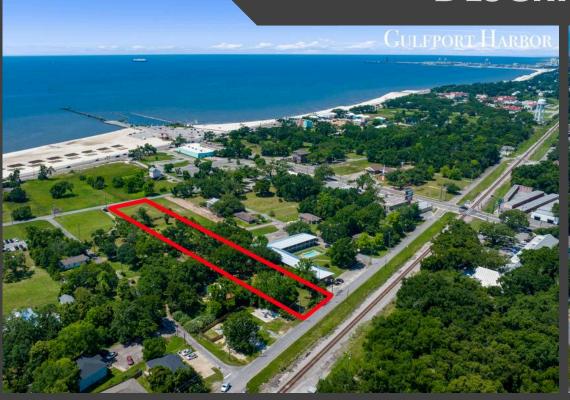

### Owen & Co. Real Estate is pleased to offer this incredible development opportunity!

One block away from the beach this 1.6 acres property, zoned T4 and T4+ is perfect for 0-Lot lane homes, townhomes or multifamily development. Property features beautiful views of the Gulf and large Oak trees. Lot fronts 16th Street, stretches to South Railroad Street and has access from Palmetto Street.

### PROPERTY INFORMATION

Gulfport

Pass Road Elementary School

Bayou View Middle School

Gulfport High School

Harrison County: Lot Size: 1.6 Lot Dimensions: 99x197x104x97.1 Tax Annual Amount: \$2,427 Multi Family Lot Property Sub-Type: Leasehold: No Flood Insurance Required: Yes Covenants: No Association: No Divisible: No 0911a-02-081.000 Parcel #: