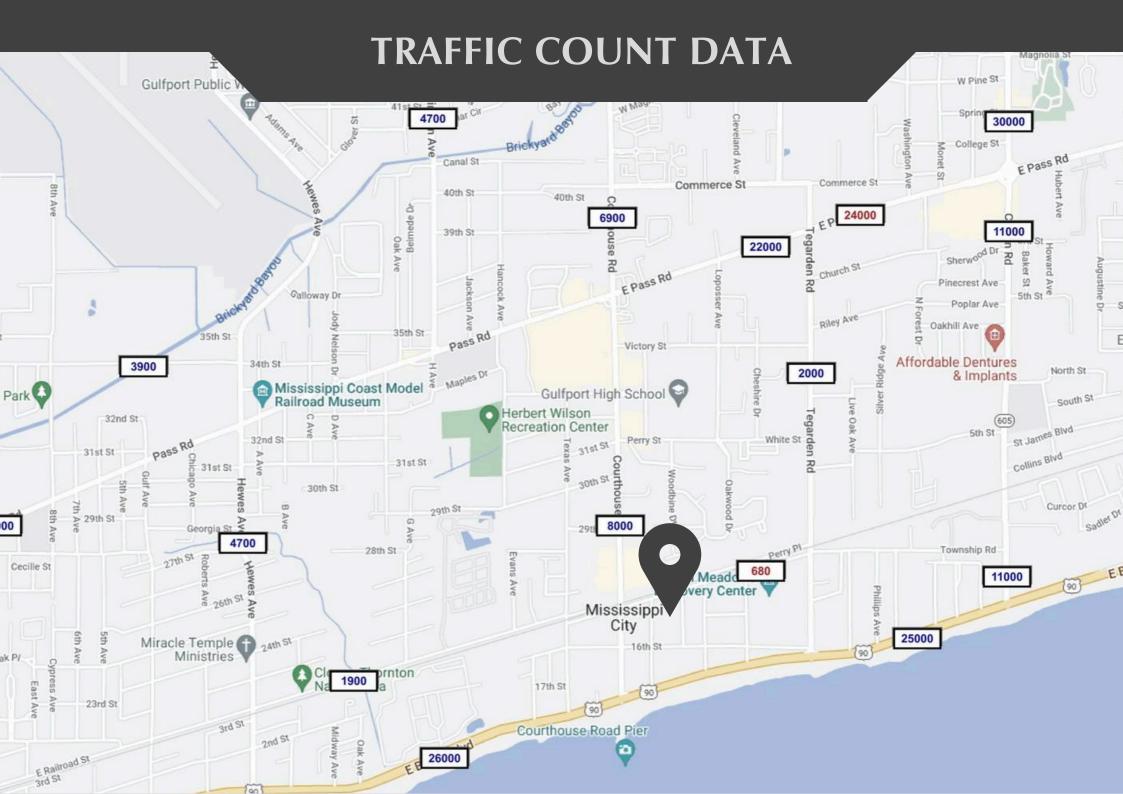

### Owen & Co. Real Estate is pleased to offer this incredible development opportunity!

One block away from the beach this 1.6 acres property, zoned T4 and T4+ is perfect for 0-Lot lane homes, townhomes or multifamily development. Property features beautiful views of the Gulf and large Oak trees. Lot fronts 16th Street, stretches to South Railroad Street and has access from Palmetto Street.