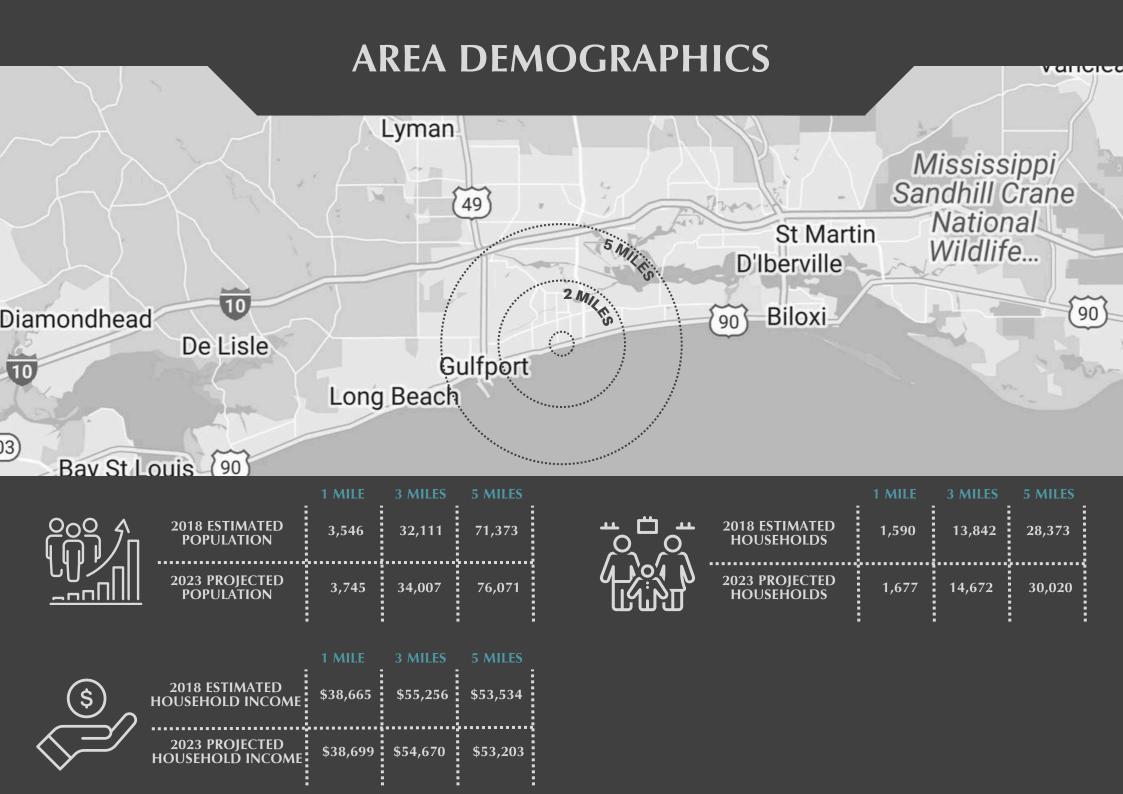

### PROPERTY INFORMATION

Gulfport

Pass Road Elementary School

Bayou View Middle School

Gulfport High School

Harrison County: Lot Size: 1.6 Lot Dimensions: 99x197x104x97.1 Tax Annual Amount: \$2,427 Multi Family Lot Property Sub-Type: Leasehold: No Flood Insurance Required: Yes Covenants: No Association: No Divisible: No 0911a-02-081.000 Parcel #:

School District:

High School:

Elementary School: Middle School:

Residential; Unimproved; Vacant Current Use: Possible Use: Development; Multi-Family; Residential; Unimproved N or S of CSX RR: South South N or S of I-10 Mineral Rights: No Minerals Oak Trees: Road Frontage: 203 Waterfront Features: Beach Access; Walk-To; Views Cleared; Fended; Few Trees; Level; Lot Features: Near Beach; Open; City Lot; Views Public Sewer: Public Water Available Utilities: Cable; Electricity; Natural Gas;