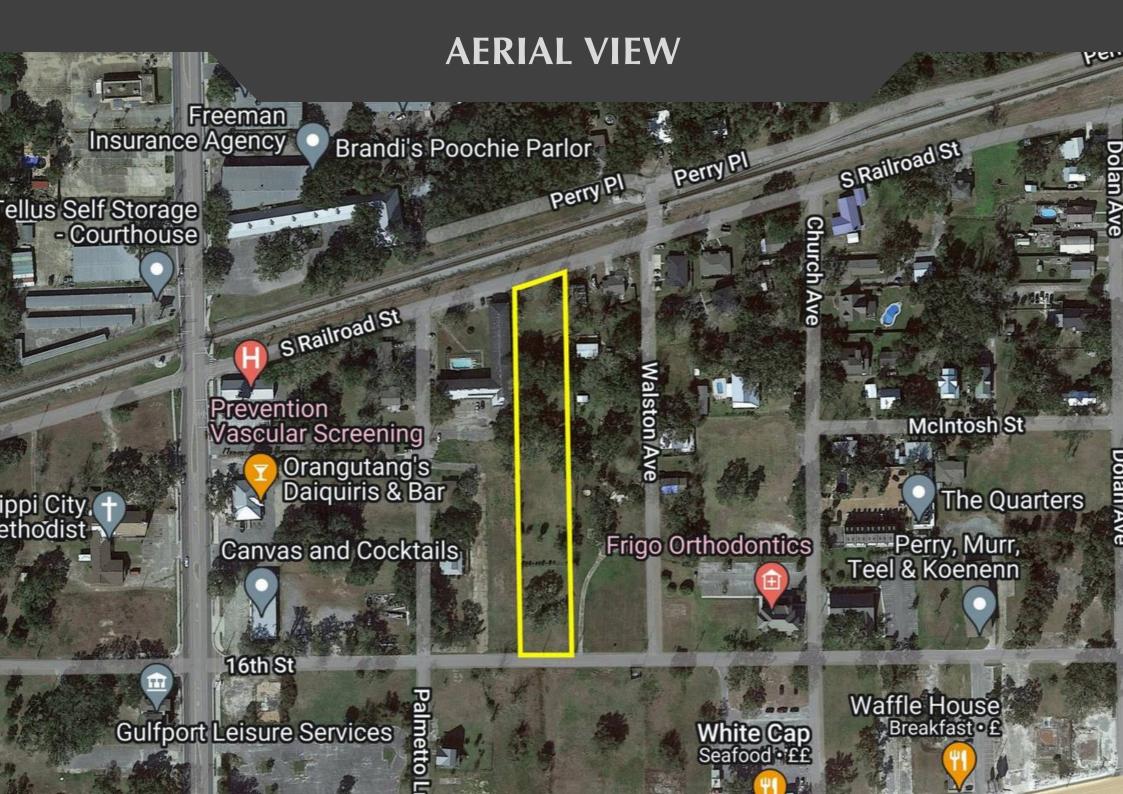

### Owen & Co. Real Estate is pleased to offer this incredible development opportunity!

One block away from the beach this 1.6 acres property, zoned T4 and T4+ is perfect for 0-Lot lane homes, townhomes or multifamily development. Property features beautiful views of the Gulf and large Oak trees. Lot fronts 16th Street, stretches to South Railroad Street and has access from Palmetto Street.