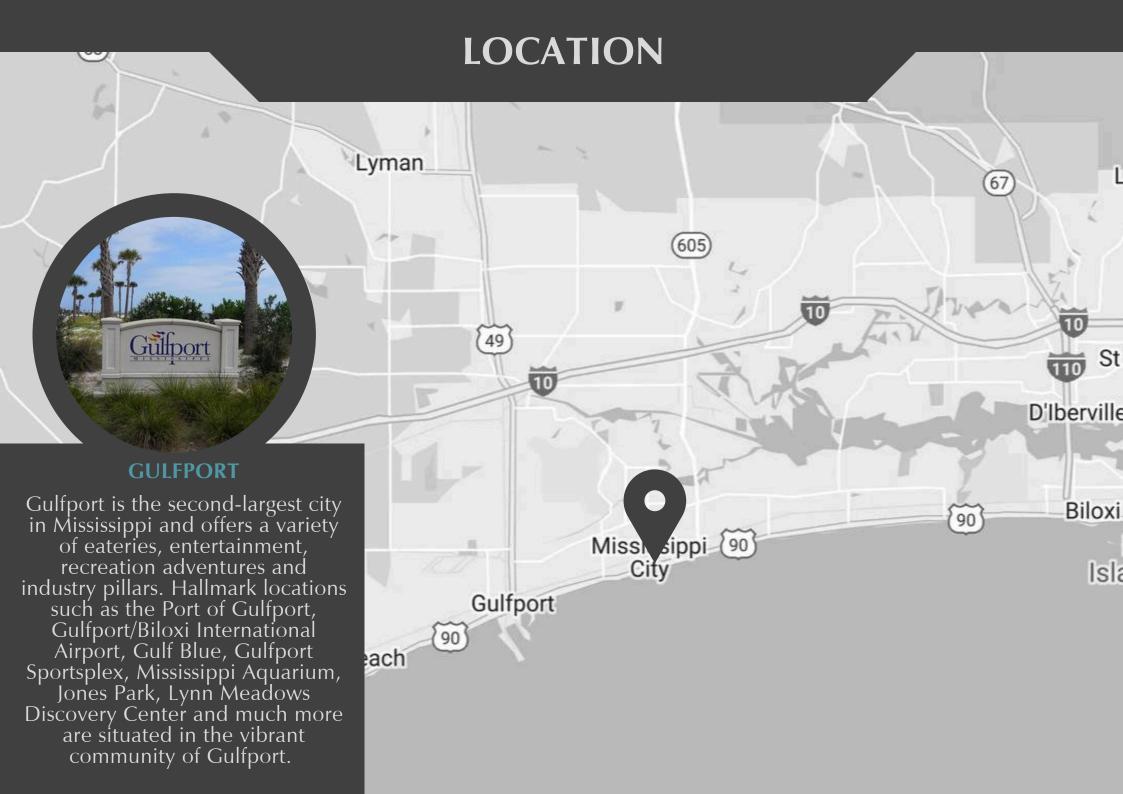

# FOR SALE MULTI-FAMILY DEVELOPMENT LAND 519 16th, Gulfport, MS 39507

ZONE

T4L & T4+

PRICE

\$498,500

LOCATION

GULFPORT, MS

LOT SIZE

### Owen & Co. Real Estate is pleased to offer this incredible development opportunity!

One block away from the beach this 1.6 acres property, zoned T4 and T4+ is perfect for 0-Lot lane homes, townhomes or multifamily development. Property features beautiful views of the Gulf and large Oak trees. Lot fronts 16th Street, stretches to South Railroad Street and has access from Palmetto Street.