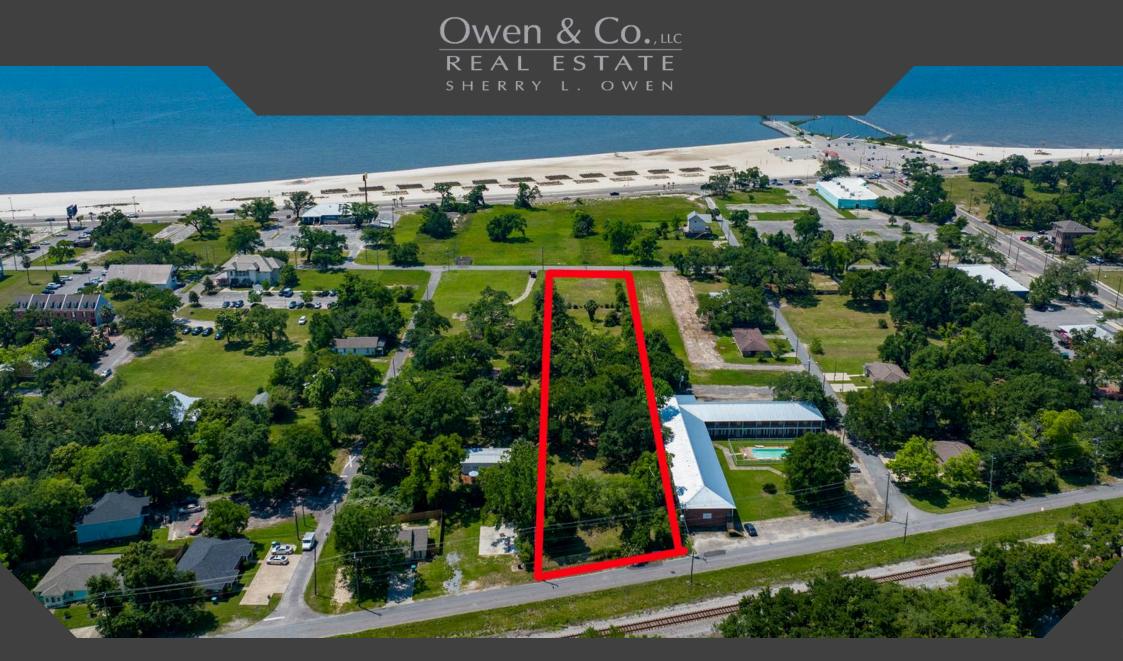

# FOR SALE MULTI-FAMILY DEVELOPMENT LAND 519 16th, Gulfport, MS 39507

ZONE

T4L & T4+

PRICE

\$498,500

LOCATION

GULFPORT, MS

LOT SIZE

1.6 ACRES

### Owen & Co. Real Estate is pleased to offer this incredible development opportunity!

One block away from the beach this 1.6 acres property, zoned T4 and T4+ is perfect for 0-Lot lane homes, townhomes or multifamily development. Property features beautiful views of the Gulf and large Oak trees. Lot fronts 16th Street, stretches to South Railroad Street and has access from Palmetto Street.