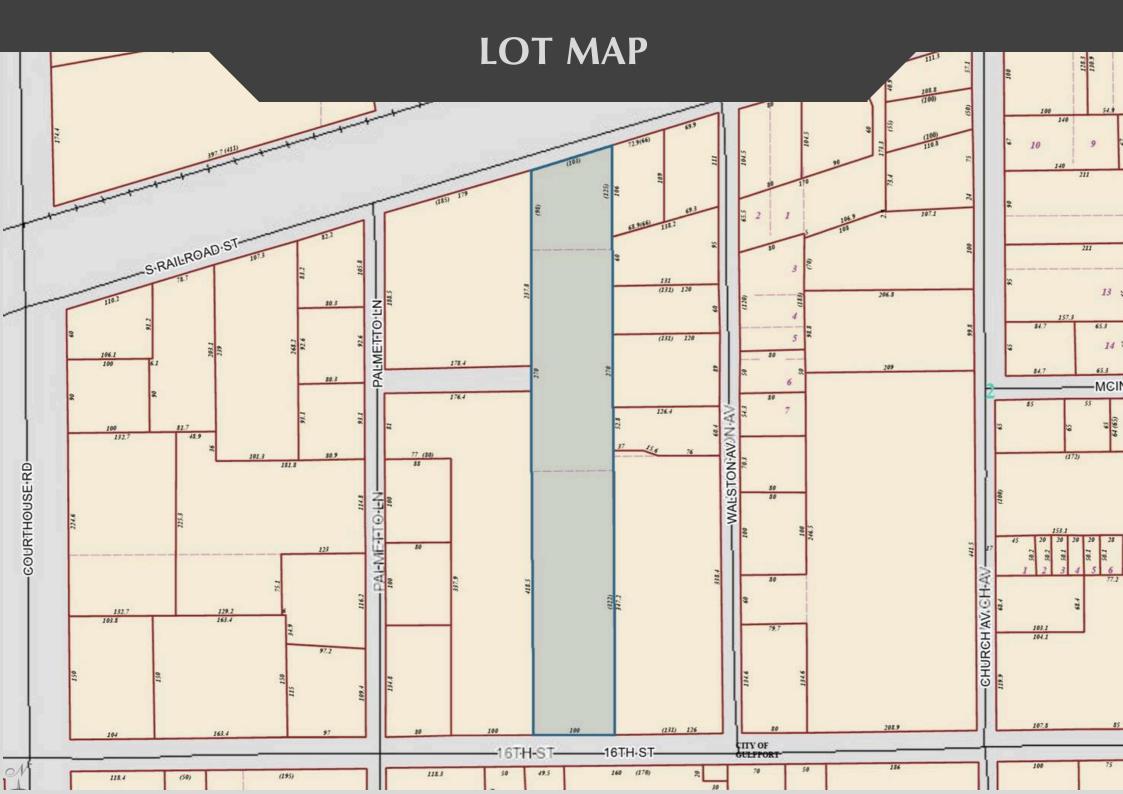

### Owen & Co. Real Estate is pleased to offer this incredible development opportunity!

One block away from the beach this 1.6 acres property, zoned T4 and T4+ is perfect for 0-Lot lane homes, townhomes or multifamily development. Property features beautiful views of the Gulf and large Oak trees. Lot fronts 16th Street, stretches to South Railroad Street and has access from Palmetto Street.

### PROPERTY INFORMATION

Gulfport

Pass Road Elementary School

Bayou View Middle School

Gulfport High School

Harrison County: Lot Size: 1.6 Lot Dimensions: 99x197x104x97.1 Tax Annual Amount: \$2,427 Multi Family Lot Property Sub-Type: Leasehold: No Flood Insurance Required: Yes Covenants: No Association: No Divisible: No 0911a-02-081.000 Parcel #:

School District:

High School:

Elementary School: Middle School:

Residential; Unimproved; Vacant Current Use: Possible Use: Development; Multi-Family; Residential; Unimproved N or S of CSX RR: South South N or S of I-10 Mineral Rights: No Minerals Oak Trees: Road Frontage: 203 Waterfront Features: Beach Access; Walk-To; Views Cleared; Fended; Few Trees; Level; Lot Features: Near Beach; Open; City Lot; Views Public Sewer: Public Water Available Utilities: Cable; Electricity; Natural Gas;