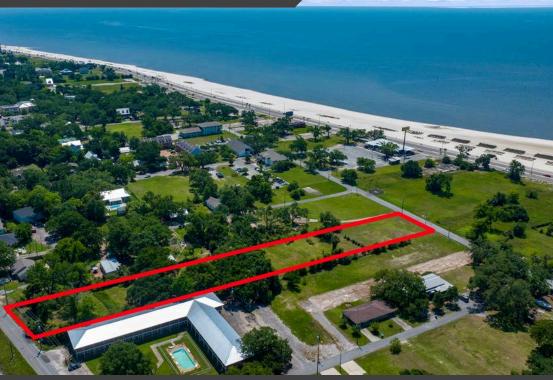

### Owen & Co. Real Estate is pleased to offer this incredible development opportunity!

One block away from the beach this 1.6 acres property, zoned T4 and T4+ is perfect for 0-Lot lane homes, townhomes or multifamily development. Property features beautiful views of the Gulf and large Oak trees. Lot fronts 16th Street, stretches to South Railroad Street and has access from Palmetto Street.

### PROPERTY INFORMATION

Gulfport

Pass Road Elementary School

Bayou View Middle School

Gulfport High School

Harrison County: Lot Size: 1.6 Lot Dimensions: 99x197x104x97.1 Tax Annual Amount: \$2,427 Multi Family Lot Property Sub-Type: Leasehold: No Flood Insurance Required: Yes Covenants: No Association: No Divisible: No 0911a-02-081.000 Parcel #: