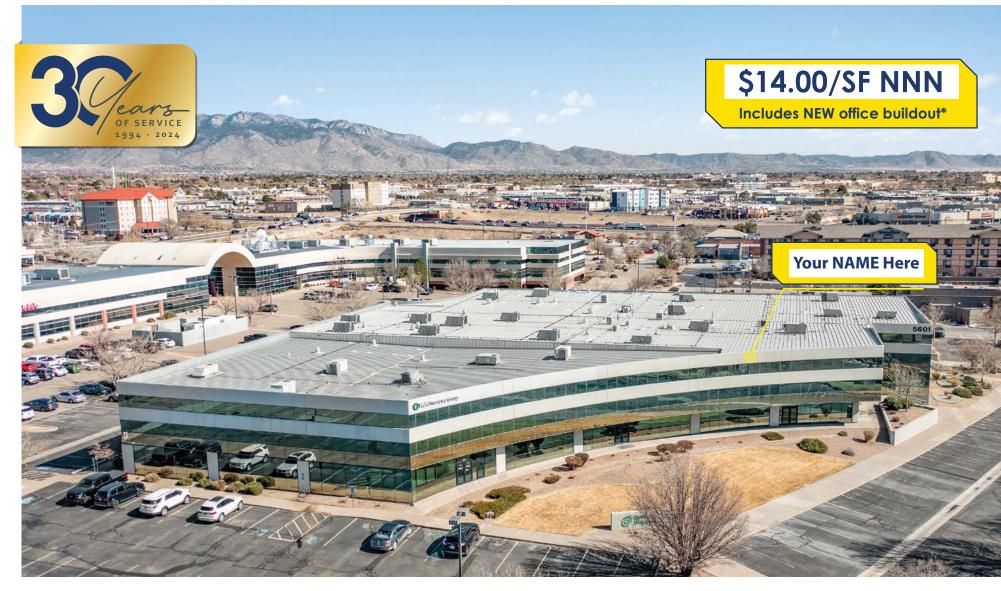

5601 OFFICE BLVD NE, ALBUQUERQUE, NM 87109

For

LEASE

FOR LEASE 5601 OFFICE BLVD NE, ALBUQUERQUE, NM 87109

5601 OFFICE BLVD NE, ALBUQUERQUE, NM 87109

### LEASE

» \$14.00/SF NNN (NNN's of approx. \$5/SF)

#### Includes NEW office buildout\*

\*Up to \$35/SF below the ceiling. 5 year term minimum.

» Total Available Space:

Up to 8,961 RSF (Space can be divided)

### FEATURES

- » Spaces can be combined or divided to fit tenants needs
- » Highly desirable North I-25 sub-market Suite can be configured for a variety of uses: medical, office, flex, retail showroom, etc.
- » 24' Ceiling height
- » Abundant amenities including restaurants and hotels in walking distance
- » Building and monument signage available
- » Excellent parking