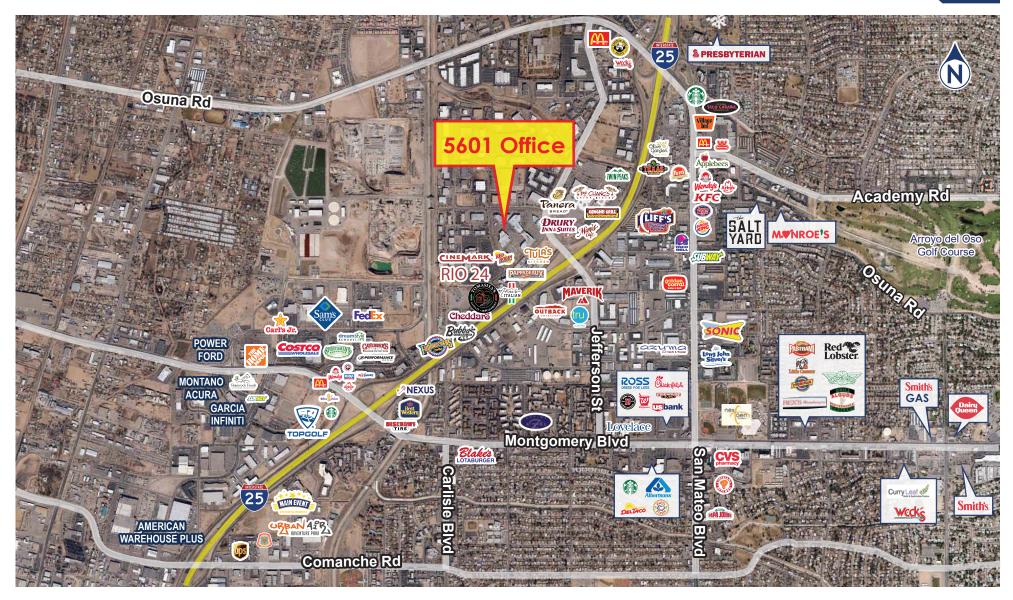

For

LEASE

FOR LEASE | 5601 OFFICE BLVD NE, ALBUQUERQUE, NM 87109

5601 OFFICE BLVD NE, ALBUQUERQUE, NM 87109

### **Singer Blvd** Panera **DRURY** INN& SUITES. BANK OF WEST BNP PARIBAS CINEMARK **RIO 24** MAVERI Crackin' Crab PAPPADEALIN FAIRFIELD INN & SUITES OUTBAC Marriott 25 chedda by HILT

For

LEASE

FOR LEASE | 5601 OFFICE BLVD NE, ALBUQUERQUE, NM 87109