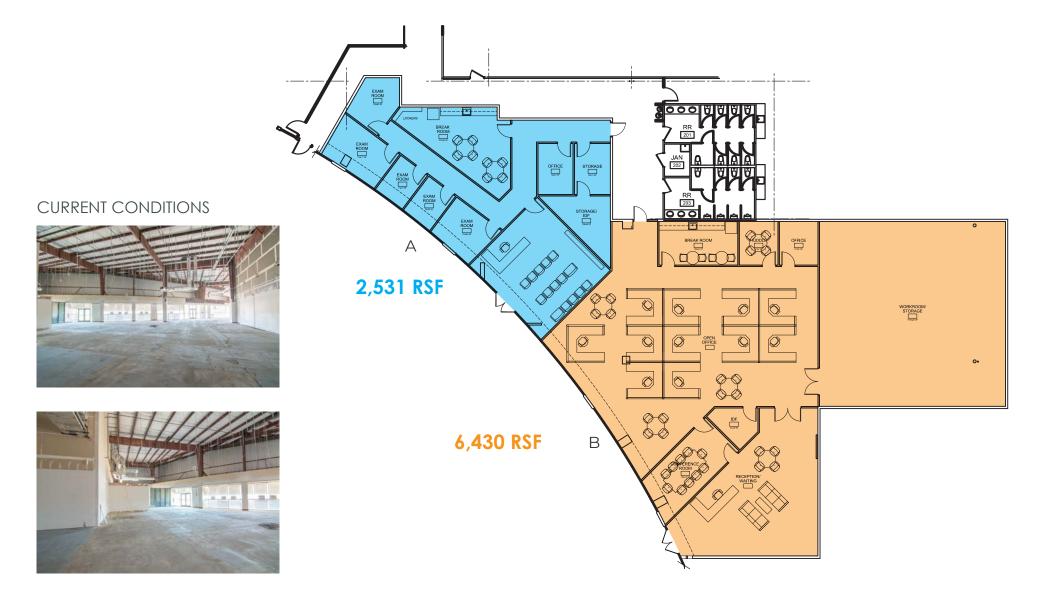

### STACEY NENNINGER, CCIM

- ▶ stacey@argusinvestmentrealty.com
- 505.855.7608

FOR LEASE | 5601 OFFICE BLVD NE, ALBUQUERQUE, NM 87109

FLOOR PLAN

For

FOR LEASE | 5601 OFFICE BLVD NE, ALBUQUERQUE, NM 87109

FLOOR PLAN - CONCEPTUAL