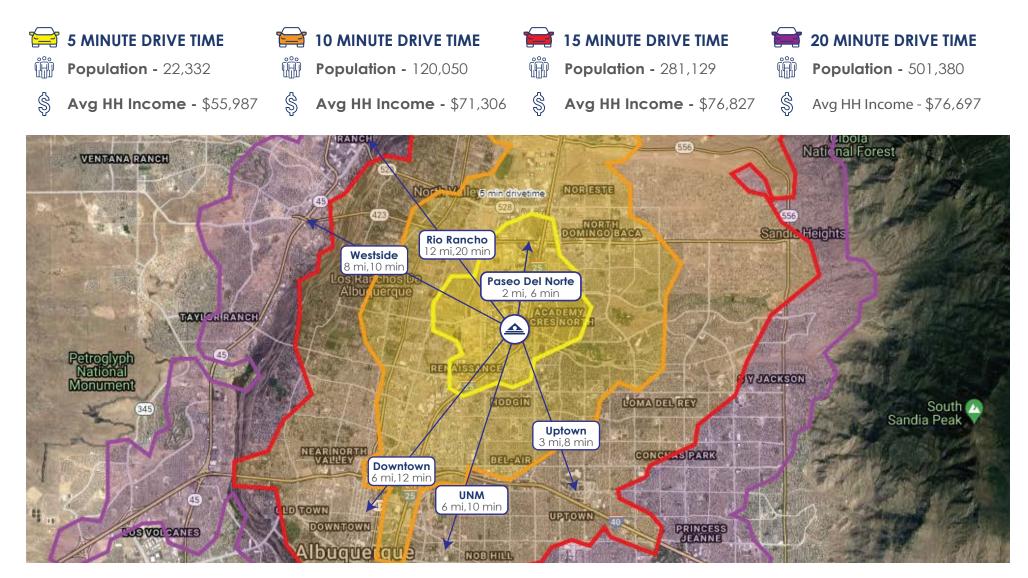

signage available
- » Excellent parking

### CONTACT

### STACEY NENNINGER, CCIM

- ▶ stacey@argusinvestmentrealty.com
- 505.855.7608



FOR LEASE | 5601 OFFICE BLVD NE, ALBUQUERQUE, NM 87109

FLOOR PLAN





For

FOR LEASE | 5601 OFFICE BLVD NE, ALBUQUERQUE, NM 87109

FLOOR PLAN - CONCEPTUAL





For

LEASE

FOR LEASE | 5601 OFFICE BLVD NE, ALBUQUERQUE, NM 87109

5601 OFFICE BLVD NE, ALBUQUERQUE, NM 87109

### **Singer Blvd** Panera **DRURY** INN& SUITES. BANK OF WEST BNP PARIBAS CINEMARK **RIO 24** MAVERI Crackin' Crab PAPPADEALIN FAIRFIELD INN & SUITES OUTBAC Marriott 25 chedda by HILT



For

LEASE

FOR LEASE | 5601 OFFICE BLVD NE, ALBUQUERQUE, NM 87109

5601 OFFICE BLVD NE, ALBUQUERQUE, NM 87109





ArgusInvestmentRealty.com



For

LEASE

5601 OFFICE BLVD NE, ALBUQUERQUE, NM 87109





For

LEASE

FOR LEASE 5601 OFFICE BLVD NE, ALBUQUERQUE, NM 87109