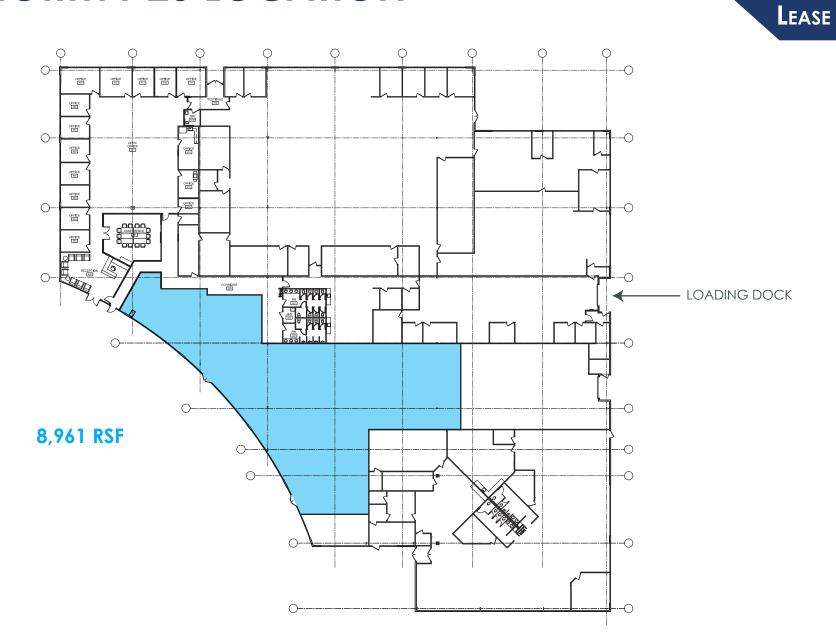

### STACEY NENNINGER, CCIM

- ▶ stacey@argusinvestmentrealty.com
- 505.855.7608

FOR LEASE | 5601 OFFICE BLVD NE, ALBUQUERQUE, NM 87109

FLOOR PLAN

For

FOR LEASE | 5601 OFFICE BLVD NE, ALBUQUERQUE, NM 87109

FLOOR PLAN - CONCEPTUAL

#### Includes NEW office buildout\*

\*Up to \$35/SF below the ceiling. 5 year term minimum.

» Total Available Space:

Up to 8,961 RSF (Space can be divided)