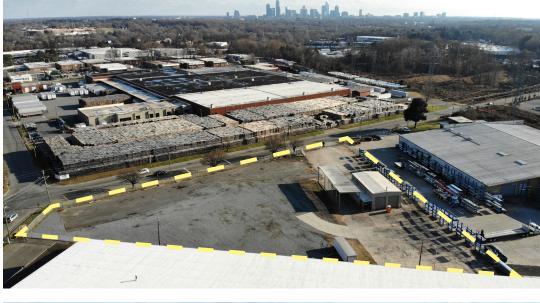

## INDUSTRIAL FOR LEASE

±2,150 SF on ±2.09 AC | **ZONED ML-2** 



855 N HOSKINS RD, CHARLOTTE, NC 28216

**CHRISTIAN SAMARTINO, SIOR** 

704.248.9595 | cts@piedmontproperties.com

## **PROPERTY HIGHLIGHTS**

855 N HOSKINS RD | CHARLOTTE, NC 28216









- Fenced has been repaired
- Building has been painted
- Full interior fit-out of building including resurfacing of floor, office and bathroom renovation, HVAC replacement, and LED lighting installation

**FOR LEASE: \$19,500/MO NNN** 



## **BUILDING PHOTOS**

855 N HOSKINS RD | CHARLOTTE, NC 28216













## **FLOOR PLAN**

855 N HOSKINS RD | CHARLOTTE, NC 28216

±2,150 SF TWO BAY SHOP ±1,840 SF COVERED STORAGE