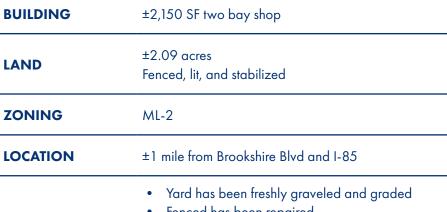

## INDUSTRIAL FOR LEASE

±2,150 SF on ±2.09 AC | **ZONED ML-2** 

855 N HOSKINS RD, CHARLOTTE, NC 28216

**CHRISTIAN SAMARTINO, SIOR** 

704.248.9595 | cts@piedmontproperties.com

## **PROPERTY HIGHLIGHTS**

855 N HOSKINS RD | CHARLOTTE, NC 28216

- Fenced has been repaired
- Building has been painted
- Full interior fit-out of building including resurfacing of floor, office and bathroom renovation, HVAC replacement, and LED lighting installation