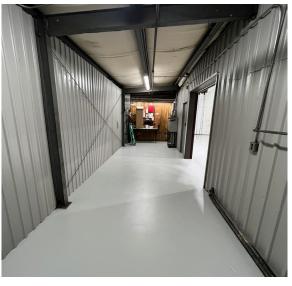

## INDUSTRIAL FOR LEASE

±2,150 SF on ±2.09 AC | **ZONED ML-2** 



855 N HOSKINS RD, CHARLOTTE, NC 28216

**CHRISTIAN SAMARTINO, SIOR** 

704.248.9595 | cts@piedmontproperties.com

## **PROPERTY HIGHLIGHTS**

855 N HOSKINS RD | CHARLOTTE, NC 28216









- Fenced has been repaired
- Building has been painted
- Full interior fit-out of building including resurfacing of floor, office and bathroom renovation, HVAC replacement, and LED lighting installation

**FOR LEASE: \$19,500/MO NNN** 



## **BUILDING PHOTOS**

855 N HOSKINS RD | CHARLOTTE, NC 28216













## **FLOOR PLAN**

855 N HOSKINS RD | CHARLOTTE, NC 28216

±2,150 SF TWO BAY SHOP ±1,840 SF COVERED STORAGE