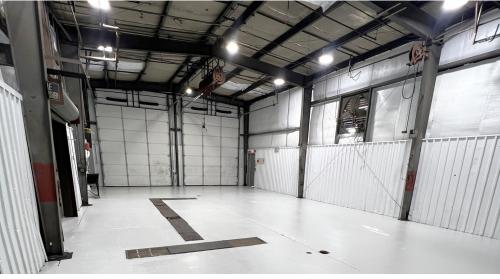

## INDUSTRIAL FOR LEASE

±2,150 SF on ±2.09 AC | **ZONED ML-2** 



855 N HOSKINS RD, CHARLOTTE, NC 28216

**CHRISTIAN SAMARTINO, SIOR** 

704.248.9595 | cts@piedmontproperties.com

## **PROPERTY HIGHLIGHTS**

855 N HOSKINS RD | CHARLOTTE, NC 28216









- Fenced has been repaired
- Building has been painted
- Full interior fit-out of building including resurfacing of floor, office and bathroom renovation, HVAC replacement, and LED lighting installation

**FOR LEASE: \$19,500/MO NNN** 



## **BUILDING PHOTOS**

855 N HOSKINS RD | CHARLOTTE, NC 28216













## **FLOOR PLAN**

855 N HOSKINS RD | CHARLOTTE, NC 28216

±2,150 SF TWO BAY SHOP ±1,840 SF COVERED STORAGE