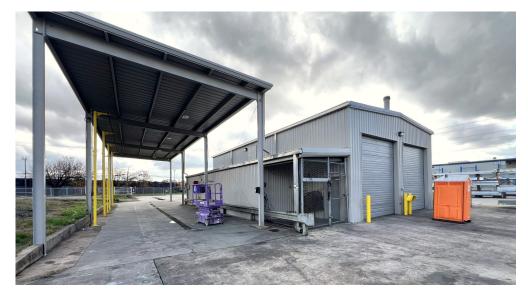

## INDUSTRIAL FOR LEASE

±2,150 SF on ±2.09 AC | **ZONED ML-2** 



855 N HOSKINS RD, CHARLOTTE, NC 28216

**CHRISTIAN SAMARTINO, SIOR** 

704.248.9595 | cts@piedmontproperties.com

## **PROPERTY HIGHLIGHTS**

855 N HOSKINS RD | CHARLOTTE, NC 28216









- Fenced has been repaired
- Building has been painted
- Full interior fit-out of building including resurfacing of floor, office and bathroom renovation, HVAC replacement, and LED lighting installation

**FOR LEASE: \$19,500/MO NNN** 



## **BUILDING PHOTOS**

855 N HOSKINS RD | CHARLOTTE, NC 28216













## **FLOOR PLAN**

855 N HOSKINS RD | CHARLOTTE, NC 28216

±2,150 SF TWO BAY SHOP ±1,840 SF COVERED STORAGE