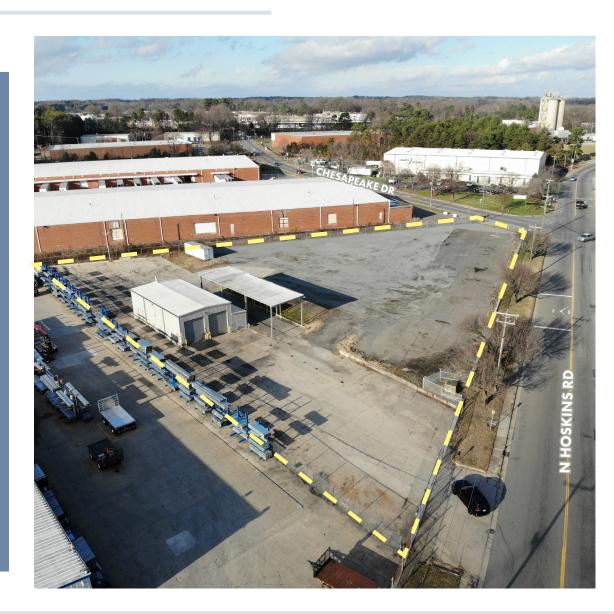

## INDUSTRIAL FOR LEASE

±2,150 SF on ±2.09 AC | **ZONED ML-2** 

855 N HOSKINS RD, CHARLOTTE, NC 28216

**CHRISTIAN SAMARTINO, SIOR** 

704.248.9595 | cts@piedmontproperties.com

## **FLOOR PLAN**

855 N HOSKINS RD | CHARLOTTE, NC 28216

±2,150 SF TWO BAY SHOP ±1,840 SF COVERED STORAGE