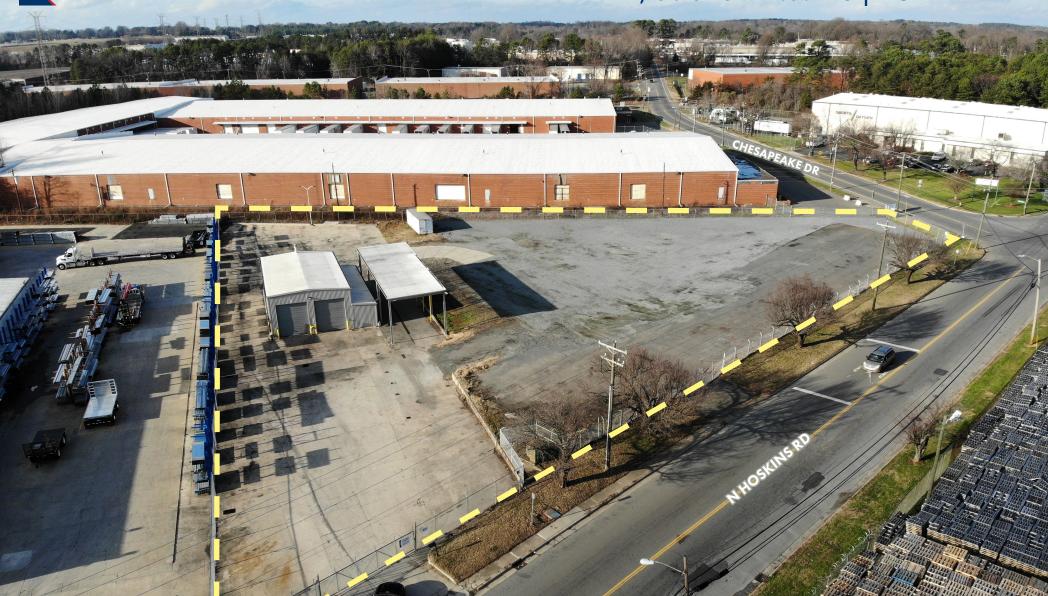

## INDUSTRIAL FOR LEASE

±2,150 SF on ±2.09 AC | **ZONED ML-2** 

855 N HOSKINS RD, CHARLOTTE, NC 28216

**CHRISTIAN SAMARTINO, SIOR** 

704.248.9595 | cts@piedmontproperties.com

## **PROPERTY HIGHLIGHTS**

855 N HOSKINS RD | CHARLOTTE, NC 28216

- Fenced has been repaired
- Building has been painted
- Full interior fit-out of building including resurfacing of floor, office and bathroom renovation, HVAC replacement, and LED lighting installation