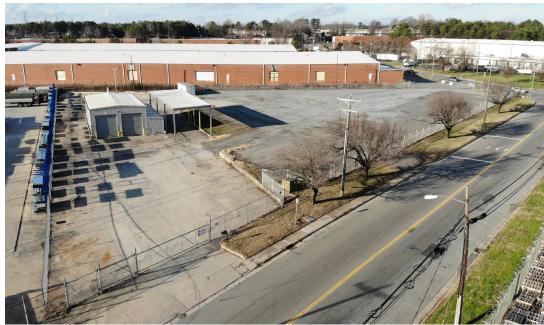

## INDUSTRIAL FOR LEASE

±2,150 SF on ±2.09 AC | **ZONED ML-2** 

855 N HOSKINS RD, CHARLOTTE, NC 28216

**CHRISTIAN SAMARTINO, SIOR** 

704.248.9595 | cts@piedmontproperties.com

## **PROPERTY HIGHLIGHTS**

855 N HOSKINS RD | CHARLOTTE, NC 28216

- Fenced has been repaired
- Building has been painted
- Full interior fit-out of building including resurfacing of floor, office and bathroom renovation, HVAC replacement, and LED lighting installation