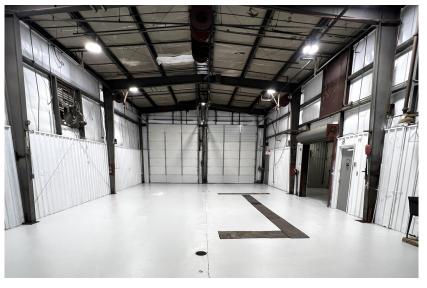

## **BUILDING PHOTOS**

855 N HOSKINS RD | CHARLOTTE, NC 28216

## **PROPERTY HIGHLIGHTS**

855 N HOSKINS RD | CHARLOTTE, NC 28216

- Fenced has been repaired
- Building has been painted
- Full interior fit-out of building including resurfacing of floor, office and bathroom renovation, HVAC replacement, and LED lighting installation