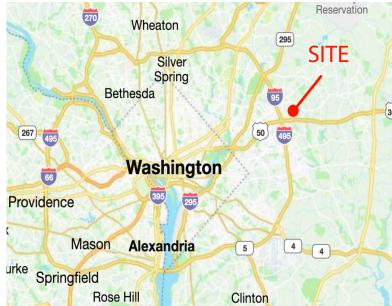

## **Great Location With Access To Beltway**

- ± 31,000 ± 62,481 sqft available
- Great location easy access to RT-95, 495 and RT-50
- 8 Classrooms, 7 offices, 2 conference rooms, Baptism room, nursery, kitchen, large restrooms, and fellowship hall for 500
- Auditorium built for 1,153 seating
- Permitted occupancy: 2,213
- Ample parking (±195 spaces)
- Public sewer and water
- Asking rent: \$16 NNN per sqft