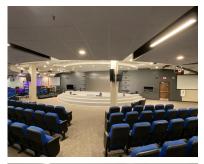

## **Great Location With Access To Beltway**

- ± 31,000 ± 62,481 sqft available
- Great location easy access to RT-95, 495 and RT-50
- 8 Classrooms, 7 offices, 2 conference rooms, Baptism room, nursery, kitchen, large restrooms, and fellowship hall for 500
- Auditorium built for 1,153 seating
- Permitted occupancy: 2,213
- Ample parking (±195 spaces)
- Public sewer and water
- Asking rent: \$16 NNN per sqft