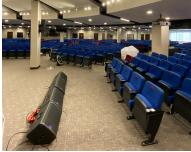

## **Great Location With Access To Beltway**

- ± 31,000 ± 62,481 sqft available
- Great location easy access to RT-95, 495 and RT-50
- 8 Classrooms, 7 offices, 2 conference rooms, Baptism room, nursery, kitchen, large restrooms, and fellowship hall for 500
- Auditorium built for 1,153 seating
- Permitted occupancy: 2,213
- Ample parking (±195 spaces)
- Public sewer and water
- Asking rent: \$16 NNN per sqft