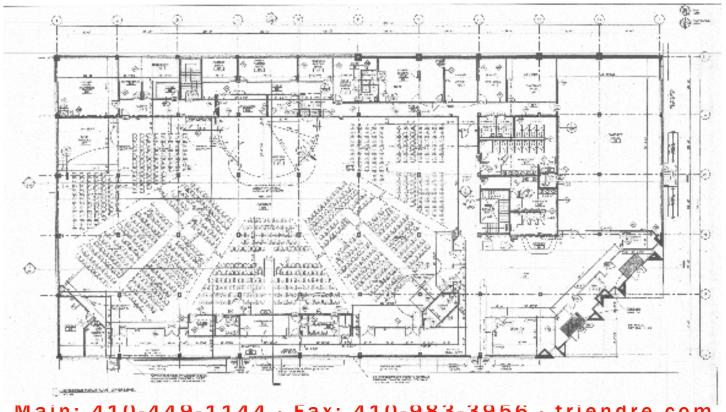

## **Great Location With Access To Beltway**

- ± 31,000 ± 62,481 sqft available
- Great location easy access to RT-95, 495 and RT-50
- 8 Classrooms, 7 offices, 2 conference rooms, Baptism room, nursery, kitchen, large restrooms, and fellowship hall for 500
- Auditorium built for 1,153 seating
- Permitted occupancy: 2,213
- Ample parking (±195 spaces)
- Public sewer and water
- Asking rent: \$16 NNN per sqft