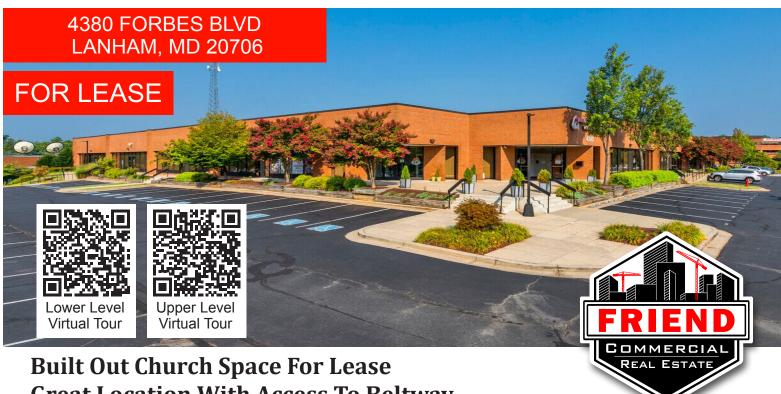

## **Great Location With Access To Beltway**

- ± 31,000 ± 62,481 sqft available
- Great location easy access to RT-95, 495 and RT-50
- 8 Classrooms, 7 offices, 2 conference rooms, Baptism room, nursery, kitchen, large restrooms, and fellowship hall for 500
- Auditorium built for 1,153 seating
- Permitted occupancy: 2,213
- Ample parking (±195 spaces)
- Public sewer and water
- Asking rent: \$16 NNN per sqft