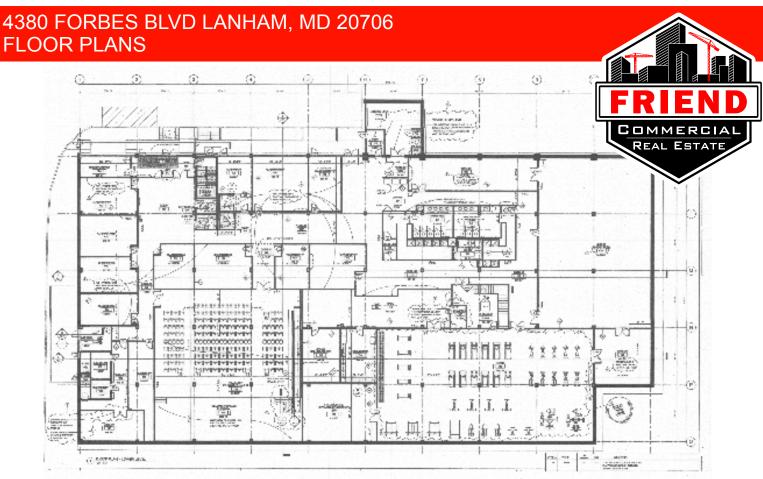

## **Great Location With Access To Beltway**

- ± 31,000 ± 62,481 sqft available
- Great location easy access to RT-95, 495 and RT-50
- 8 Classrooms, 7 offices, 2 conference rooms, Baptism room, nursery, kitchen, large restrooms, and fellowship hall for 500
- Auditorium built for 1,153 seating
- Permitted occupancy: 2,213
- Ample parking (±195 spaces)
- Public sewer and water
- Asking rent: \$16 NNN per sqft