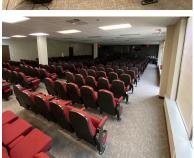

## **Great Location With Access To Beltway**

- ± 31,000 ± 62,481 sqft available
- Great location easy access to RT-95, 495 and RT-50
- 8 Classrooms, 7 offices, 2 conference rooms, Baptism room, nursery, kitchen, large restrooms, and fellowship hall for 500
- Auditorium built for 1,153 seating
- Permitted occupancy: 2,213
- Ample parking (±195 spaces)
- Public sewer and water
- Asking rent: \$16 NNN per sqft