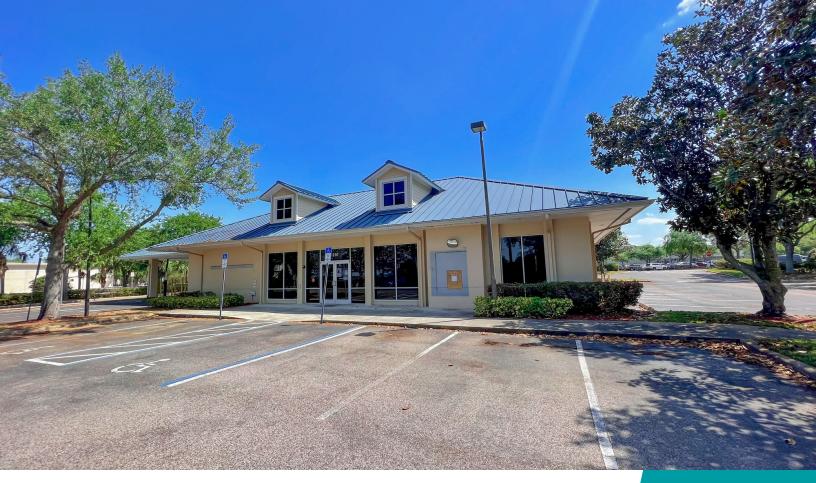

#### **PROPERTY OVERVIEW**

Freestanding 1- story former bank branch with 4 drive-thru lanes situated on a 1.47 acre outparcel to the Publix anchored Citrus Tower Village. 6 offices, large training room, break room, and 4 restrooms. The site has visibility from US Hwy 27 with AADT 29,500 and provides adequate parking with 34 spaces. 600amp 3 phase power, plus backup generator. Underlying lease expires 7/31/28. Subject to certain use restrictions pursuant to lease, PUD and PNC and Publix restrictions/exclusives.

#### **OFFERING SUMMARY**

LEASE RATE

Building Size: Land Size: Zoning: 4,798 SF 1.47 acres PUD - Commercial (Lake County)