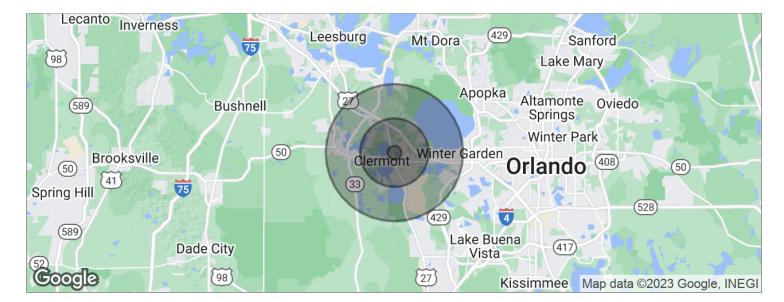

of Orlando at the crossroads of SR-27 and SR-50, and west of Florida's Turnpike.

#### **OFFERING SUMMARY**

LEASE RATE

Building Size: Land Size: Zoning: 4,798 SF 1.47 acres PUD - Commercial (Lake County)

### \$35.00 SF/yr (Gross)



### JEFFREY D. CHAMBERLIN

PRESIDENT/BROKER, CCIM, SIOR Mobile 772.528.6056 <u>chambe</u>rlin@slccommercial.com



### JAIME CHAMBERLIN

ASSOCIATE Mobile 772.486.3330 jaime@slccommercial.com

#### 772.220.4096 | slccommercial.com



# Additional Photos 210 CITRUS TOWER BLVD

# FOR LEASE







# Exterior Photos 210 CITRUS TOWER BLVD

## FOR LEASE





## Floor Plans 210 citrus tower blvd

## FOR LEASE





### Location Map 210 CITRUS TOWER BLVD

# FOR LEASE



SLC Commercial Realty & Development

5



### Demographics Map 210 CITRUS TOWER BLVD

# FOR LEASE



| POPULATION                           | 1 MILE                 | <b>5 MILES</b>        | <b>10 MILES</b>           |
|--------------------------------------|------------------------|-----------------------|---------------------------|
| Total population                     | 9,306                  | 77,634                | 152,075                   |
| Median age                           | 38.8                   | 42.8                  | 42.3                      |
| Median age (Male)                    | 33.6                   | 41.6                  | 40.7                      |
| Median age (Female)                  | 39.0                   | 43.0                  | 43.3                      |
|                                      |                        |                       |