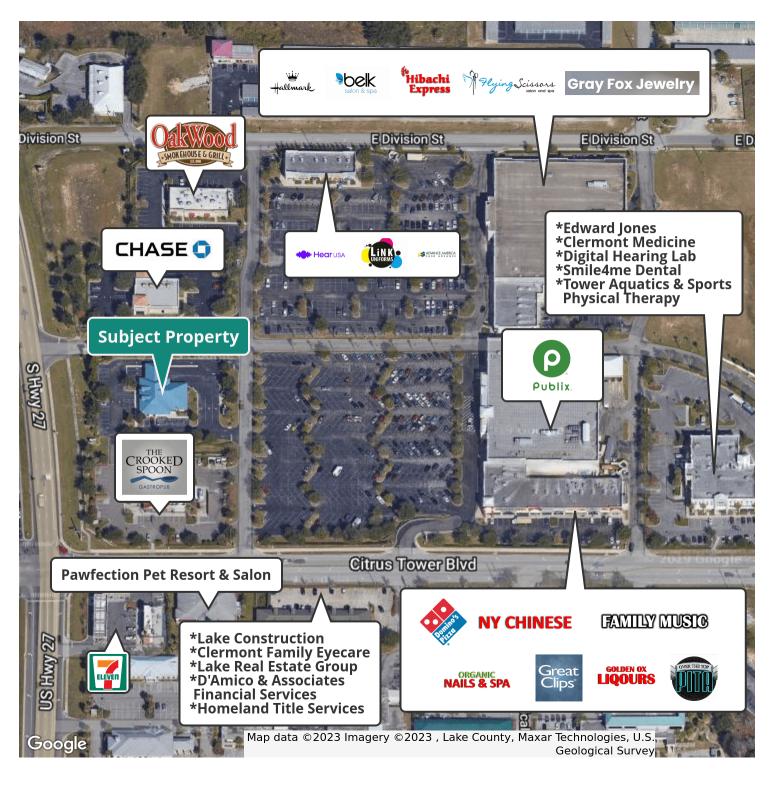

s/exclusives.

### LOCATION OVERVIEW

Located at the main node of Clermont, a bedroom community West of Orlando at the crossroads of SR-27 and SR-50, and west of Florida's Turnpike.

#### **OFFERING SUMMARY**

LEASE RATE

Building Size: Land Size: Zoning: 4,798 SF 1.47 acres PUD - Commercial (Lake County)

### \$35.00 SF/yr (Gross)



### JEFFREY D. CHAMBERLIN

PRESIDENT/BROKER, CCIM, SIOR Mobile 772.528.6056 <u>chambe</u>rlin@slccommercial.com



### JAIME CHAMBERLIN

ASSOCIATE Mobile 772.486.3330 jaime@slccommercial.com

#### 772.220.4096 | slccommercial.com



# Additional Photos 210 CITRUS TOWER BLVD

# FOR LEASE







# Exterior Photos 210 CITRUS TOWER BLVD

## FOR LEASE





## Floor Plans 210 citrus tower blvd

## FOR LEASE





### Location Map 210 CITRUS TOWER BLVD

# FOR LEASE



SLC Commercial Realty & Development

5



### Demographics Map 210 CITRUS TOWER BLVD

# FOR LEASE



| POPULATION                           | 1 MILE                 | <b>5 MILES</b>        | <b>10 MILES</b>           |
|--------------------------------------|------------------------|-----------------------|---------------------------|
| Total population                     | 9,306                  | 77,634                | 152,075                   |
| Median age                           | 38.8                   | 42.8                  | 42.3                      |
| Median age (Male)                    | 33.6                   | 41.6                  | 40.7                      |
| Median age (Female)                  | 39.0                   | 43.0                  | 43.3