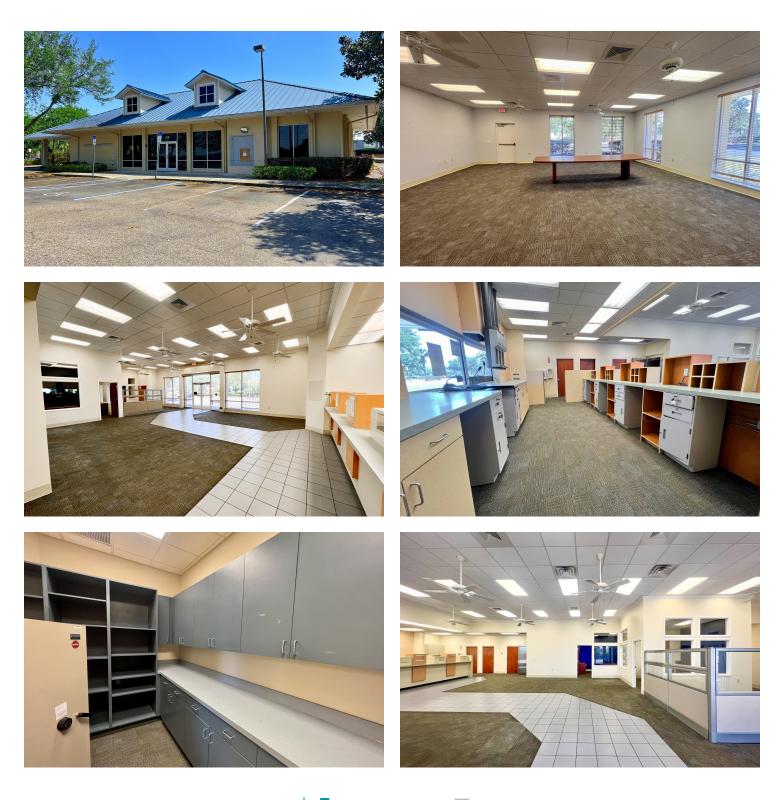

# Additional Photos 210 CITRUS TOWER BLVD

#### **PROPERTY OVERVIEW**

Freestanding 1- story former bank branch with 4 drive-thru lanes situated on a 1.47 acre outparcel to the Publix anchored Citrus Tower Village. 6 offices, large training room, break room, and 4 restrooms. The site has visibility from US Hwy 27 with AADT 29,500 and provides adequate parking with 34 spaces. 600amp 3 phase power, plus backup generator. Underlying lease expires 7/31/28. Subject to certain use restrictions pursuant to lease, PUD and PNC and Publix restrictions/exclusives.