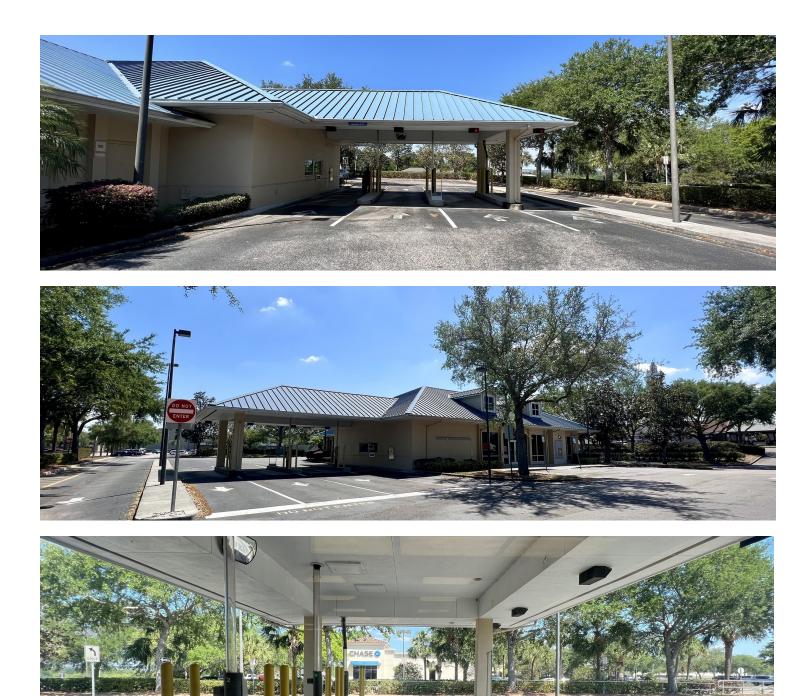

# Exterior Photos 210 CITRUS TOWER BLVD

#### **PROPERTY OVERVIEW**

Freestanding 1- story former bank branch with 4 drive-thru lanes situated on a 1.47 acre outparcel to the Publix anchored Citrus Tower Village. 6 offices, large training room, break room, and 4 restrooms. The site has visibility from US Hwy 27 with AADT 29,500 and provides adequate parking with 34 spaces. 600amp 3 phase power, plus backup generator. Underlying lease expires 7/31/28. Subject to certain use restrictions pursuant to lease, PUD and PNC and Publix restrictions/exclusives.