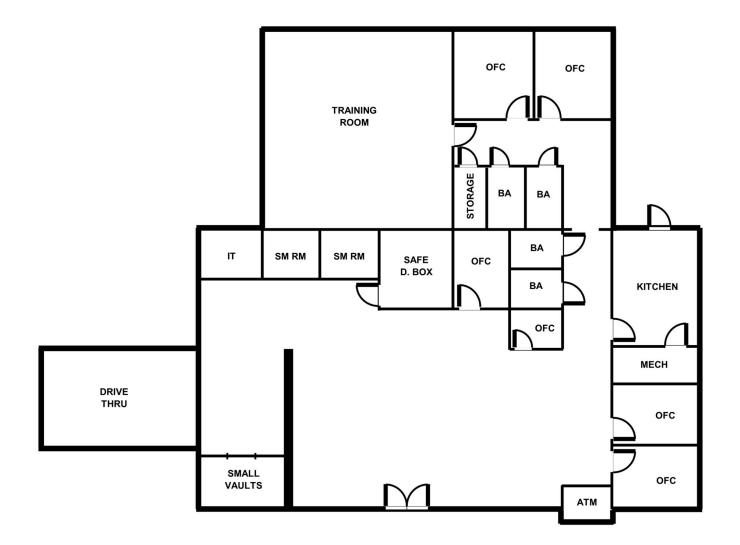

## Floor Plans 210 citrus tower blvd

#### **PROPERTY OVERVIEW**

Freestanding 1- story former bank branch with 4 drive-thru lanes situated on a 1.47 acre outparcel to the Publix anchored Citrus Tower Village. 6 offices, large training room, break room, and 4 restrooms. The site has visibility from US Hwy 27 with AADT 29,500 and provides adequate parking with 34 spaces. 600amp 3 phase power, plus backup generator. Underlying lease expires 7/31/28. Subject to certain use restrictions pursuant to lease, PUD and PNC and Publix restrictions/exclusives.