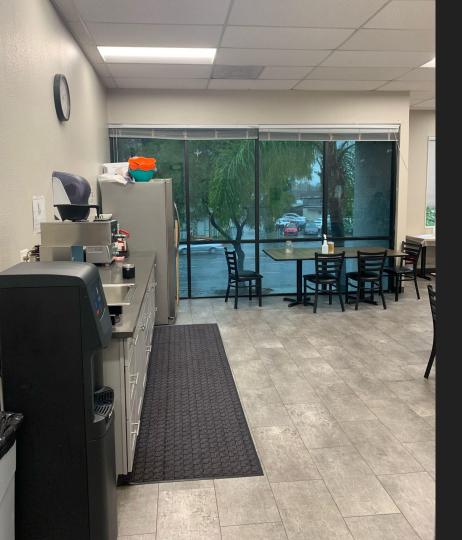

-Parking: 5.8:1,000 Surface Parking, Large Fully Fenced Parking Lot

- Conference Rooms, Security keycard entrance, Fully equipped kitchenette and break room

-Windows throughout, embracing abundant natural light and fostering a positive work environment