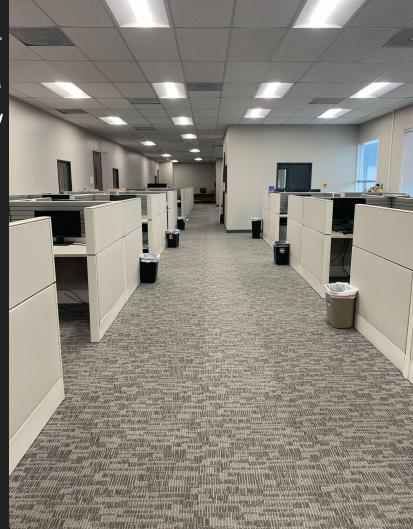

-Parking: 5.8:1,000 Surface Parking, Large Fully Fenced Parking Lot

- Conference Rooms, Security keycard entrance, Fully equipped kitchenette and break room

-Windows throughout, embracing abundant natural light and fostering a positive work environment