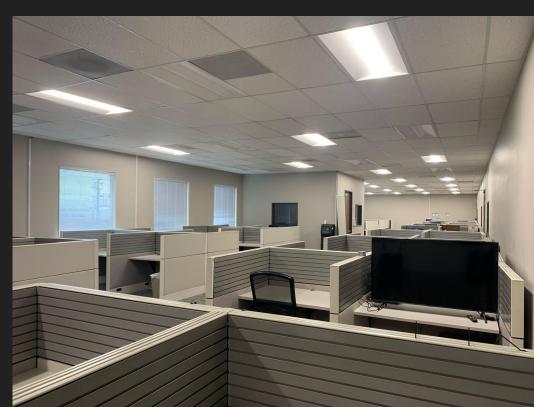

-Parking: 5.8:1,000 Surface Parking, Large Fully Fenced Parking Lot

- Conference Rooms, Security keycard entrance, Fully equipped kitchenette and break room

-Windows throughout, embracing abundant natural light and fostering a positive work environment