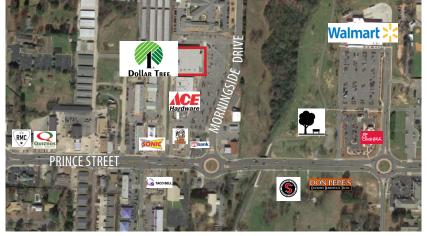

### MORNINGSIDE STATION

1125 MORNINGSIDE DR | CONWAY, AR

#### **DEMOGRAPHICS**

1 Mile:3 Mile:5 Mile:Population:10,45357,76572,703Avg HH income:67,36260,11561,953Total HH:4,09821,95427,533

Located on Morningside directly off of Prince Street, this
32,087 SF space is located in the
affluent heart of Conway. Recent renovations include
new parking lot and striping, dumpster
enclosure, and monument sign. This high
traffic, prime location is surrounded by
a brand new community park, dining and shopping.