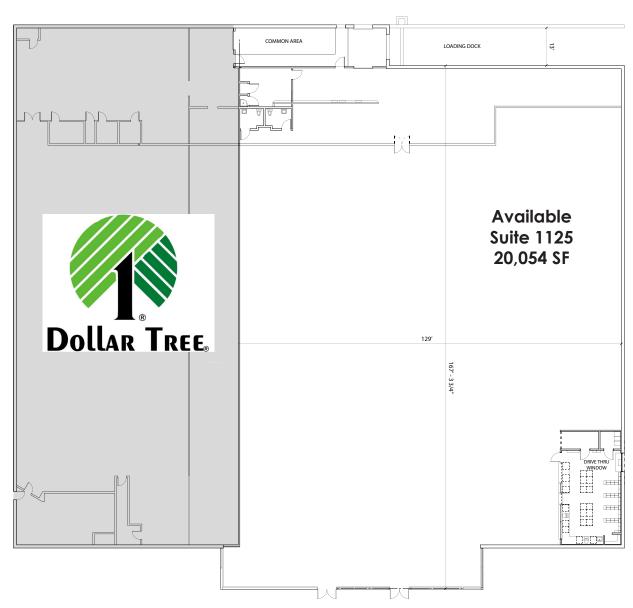

#### **AVAILABLE**

Suite 1125 **20,054** SF

\$8/SF AS IS, NNN

info@engagemanagement.com