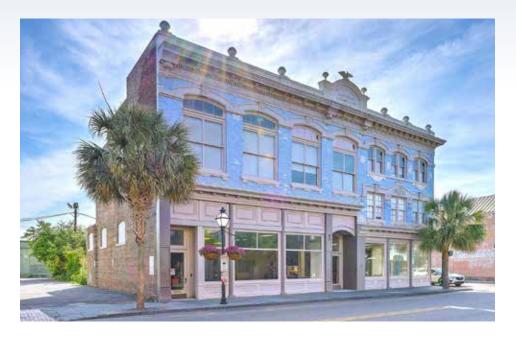

#### **PROPERTY OVERVIEW**

ICONIC "BLUESTEIN BUILDING", as featured in the classic movie, "The Notebook". King Street prominance, coupled with striking "blue" architectural facade, and originally constructed by current owners family over hundred years ago and meticulously cared for by same to this day! Building completely rebuilt in 1989 securing the original facade. This creates a rare opportunity for an upstairs office space for Charleston corporate headquarters. One of the most recognizable landmark buildings in Mid Town Charleston, serving as a beacon for the area. Surrounded by many local and national retailers and restaurants with hotels, office and retail nearby, the site provides on-site parking availability, approved signage and more!

#### **PROPERTY HIGHLIGHTS**

- Second and third floor rent together.
- On-site parking availability.
- Named Bluestein Building and featured in the 2004 film, *The Notebook*.
- Double access from second and third floor office King Street and Mary Street.