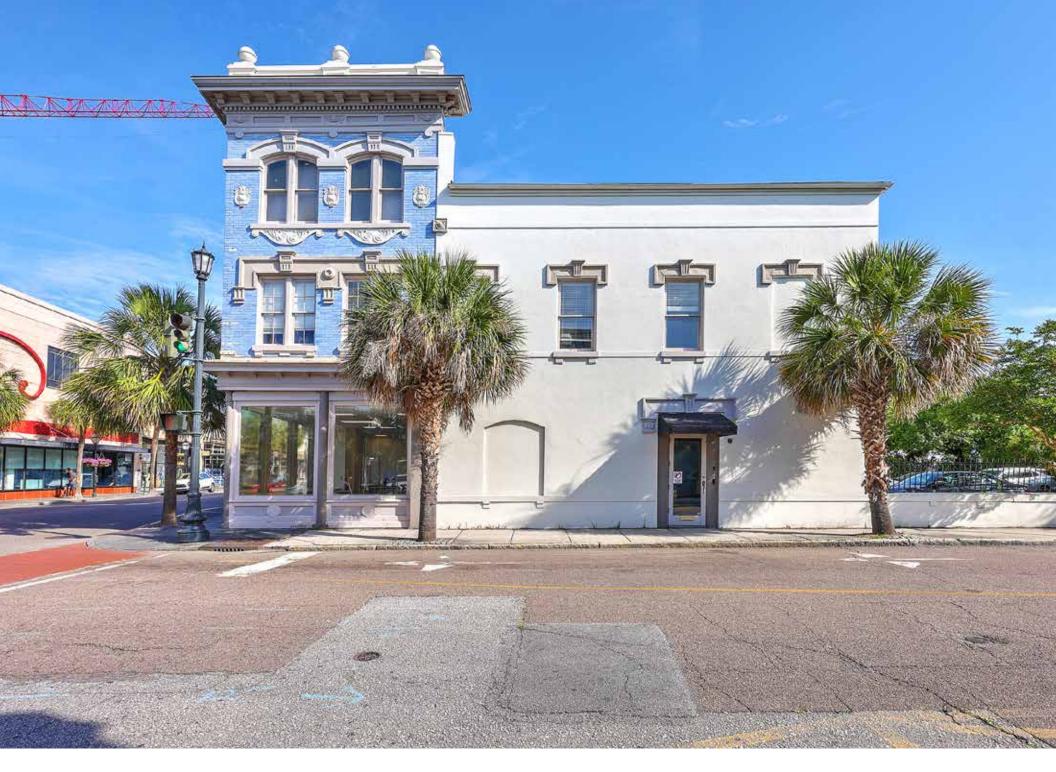

#### **PROPERTY OVERVIEW**

ICONIC "BLUESTEIN BUILDING", as featured in the classic movie, "The Notebook". King Street prominance, coupled with striking "blue" architectural facade, and originally constructed by current owners family over hundred years ago and meticulously cared for by same to this day! Building completely rebuilt in 1989 securing the original facade. This creates a rare opportunity for an upstairs office space for Charleston corporate headquarters. One of the most recognizable landmark buildings in Mid Town Charleston, serving as a beacon for the area. Surrounded by many local and national retailers and restaurants with hotels, office and retail nearby, the site provides on-site parking availability, approved signage and more!

#### **PROPERTY HIGHLIGHTS**

- Second and third floor rent together.
- On-site parking availability.
- Named Bluestein Building and featured in the 2004 film, *The Notebook*.
- Double access from second and third floor office King Street and Mary Street.