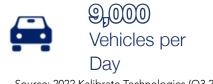

# **TRAFFIC COUNT**

Source: ©2022 Kalibrate Technologies (Q3 2022).

Average Daily Traffic Volume Up to 6,000 vehicles per day **6,001 - 15,000** A 15,001 - 30,000 ▲ 30,001 - 50,000 A 50,001 - 100,000 ▲More than 100,000 per day

Source: 2022 Kalibrate Technologies (Q3 2022)

ശ്ദ

**BLUESTEIN BUILDING** 

3506 W Montague Ave Suite 200 North Charleston, SC 29418 843.744.9877 cbcatlantic.com | cbcretailatlantic.com

The information contained herein should be considered confidential and remains the sole property of Coldwell Banker Commercial Atlantic at all times. Although every effort has been made to ensure accuracy, no libability will be accepted for any errors or omissions. Disclosure of any information contained herein is prohibited except with the express written permission of Coldwell Banker Commercial Atlantic.