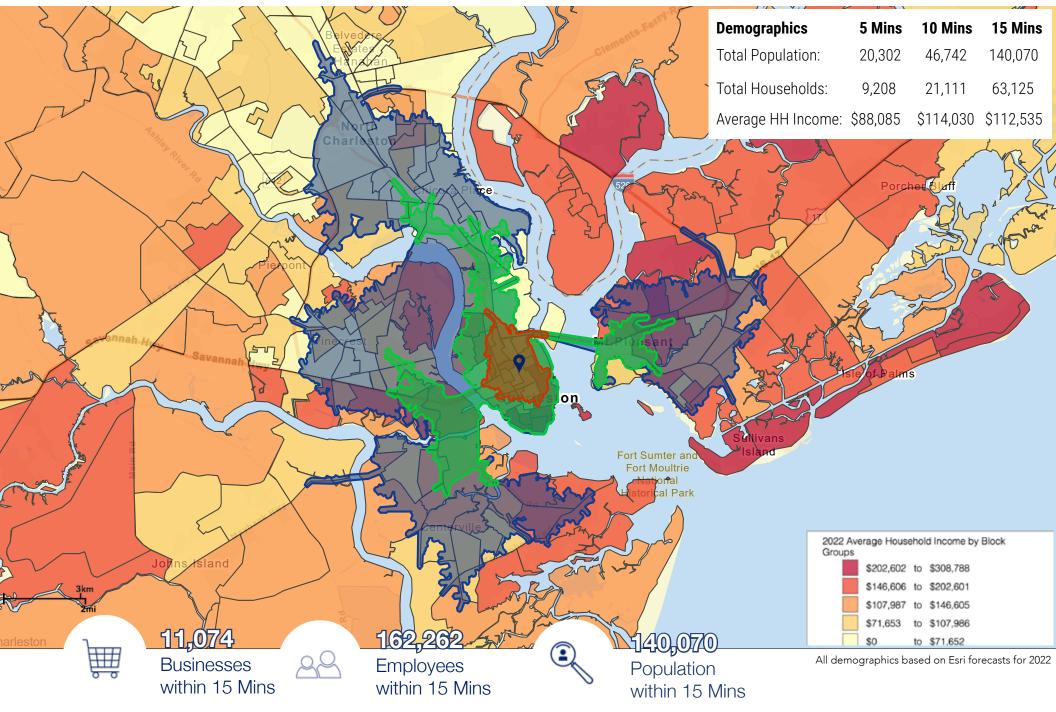

## DEMOGRAPHICS

COLDWELL BANKER COMMERCIAL 496 King Street | Charleston, SC 29403

କ୍ଷ