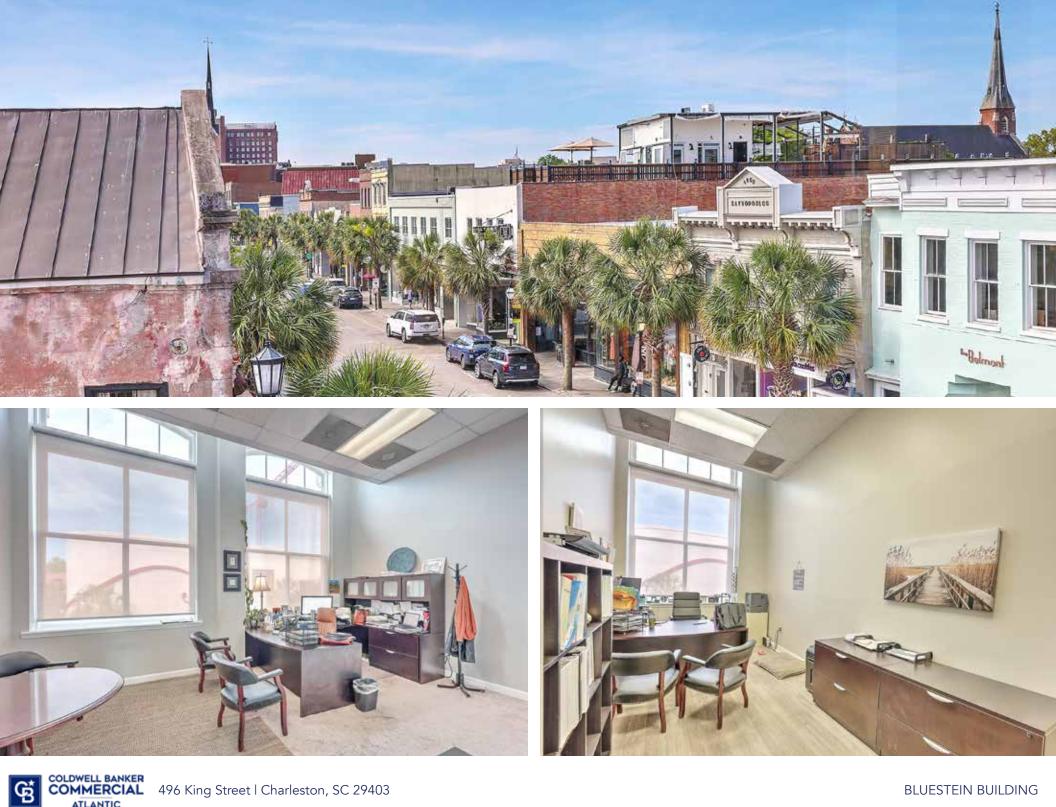

#### **PROPERTY OVERVIEW**

ICONIC "BLUESTEIN BUILDING", as featured in the classic movie, "The Notebook". King Street prominance, coupled with striking "blue" architectural facade, and originally constructed by current owners family over hundred years ago and meticulously cared for by same to this day! Building completely rebuilt in 1989 securing the original facade. This creates a rare opportunity for an upstairs office space for Charleston corporate headquarters. One of the most recognizable landmark buildings in Mid Town Charleston, serving as a beacon for the area. Surrounded by many local and national retailers and restaurants with hotels, office and retail nearby, the site provides on-site parking availability, approved signage and more!

#### **PROPERTY HIGHLIGHTS**

- Second and third floor rent together.
- On-site parking availability.
- Named Bluestein Building and featured in the 2004 film, *The Notebook*.
- Double access from second and third floor office King Street and Mary Street.