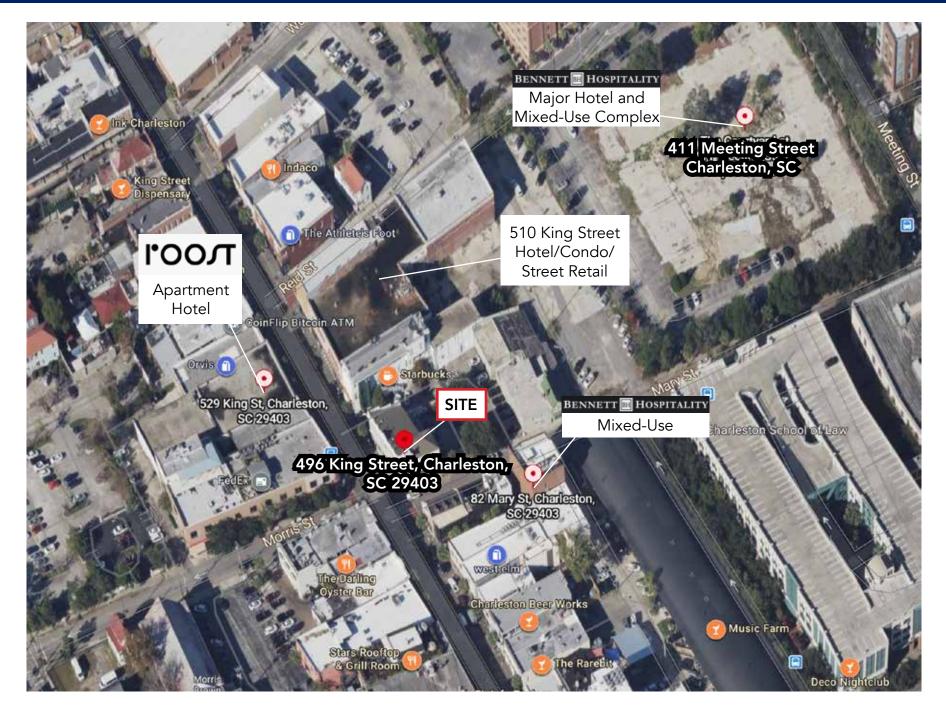

### **AREA HOTELS**

### **AREA RETAIL**

COLDWELL BANKER COMMERCIAL 496 King Street | Charleston, SC 29403

କ୍ର

**BLUESTEIN BUILDING** 