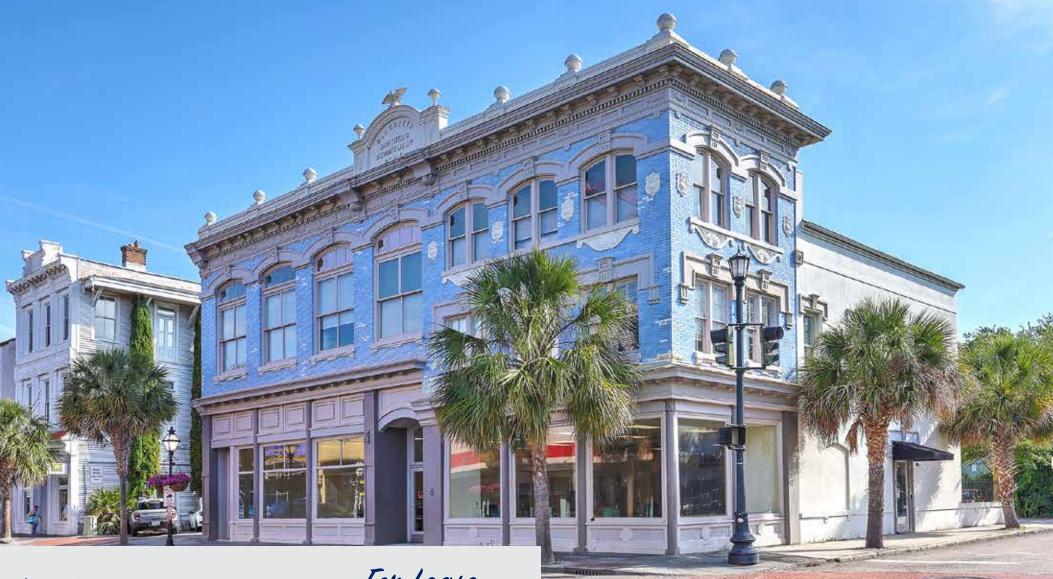

## Iconic BLUESTEIN BUILDING

For Lease

496 King Street Charleston, SC

Ben Chase (C) 843.478.9594 bchase@cbcatlantic.com

#### **PROPERTY OVERVIEW**

ICONIC "BLUESTEIN BUILDING", as featured in the classic movie, "The Notebook". King Street prominance, coupled with striking "blue" architectural facade, and originally constructed by current owners family over hundred years ago and meticulously cared for by same to this day! Building completely rebuilt in 1989 securing the original facade. This creates a rare opportunity for an upstairs office space for Charleston corporate headquarters. One of the most recognizable landmark buildings in Mid Town Charleston, serving as a beacon for the area. Surrounded by many local and national retailers and restaurants with hotels, office and retail nearby, the site provides on-site parking availability, approved signage and more!

#### **PROPERTY HIGHLIGHTS**

- Second and third floor rent together.
- On-site parking availability.
- Named Bluestein Building and featured in the 2004 film, *The Notebook*.
- Double access from second and third floor office King Street and Mary Street.