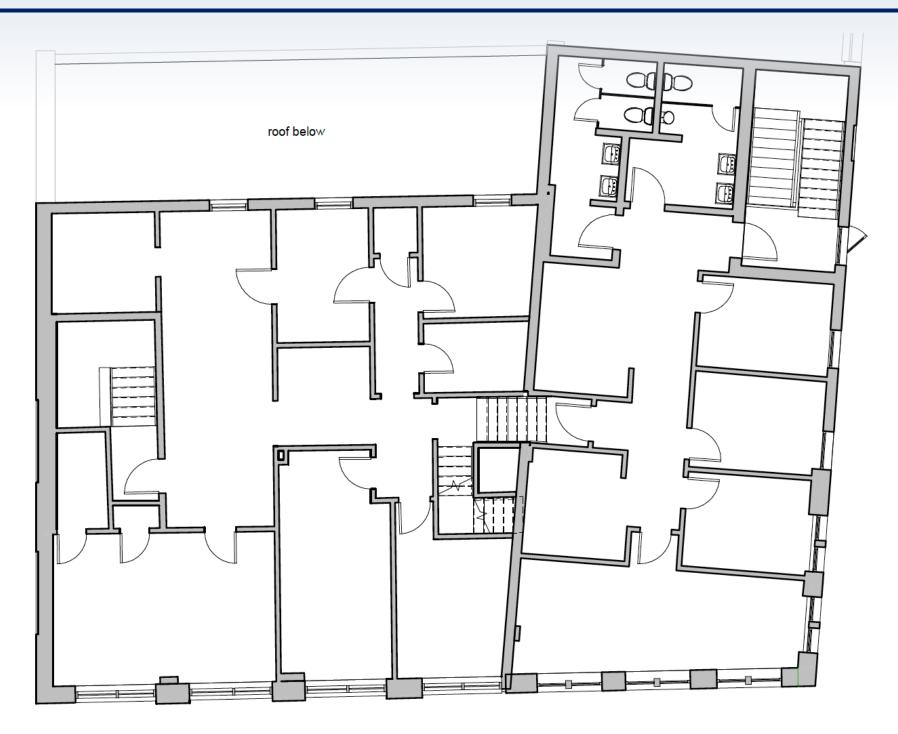

d signage and more!

496 King Street invites you to discover the charm, style, and Southern hospitality that Charleston is known.

#### OFFERING SUMMARY

| Available:      | 496 King St - 2nd/3rd Floor Office |
|-----------------|------------------------------------|
| Lease Rate:     | 496 King St - \$34 PSF NNN         |
| NNN:            | \$7.50 PSF                         |
| SF:             | 496 King St - 3,620 SF             |
| Parking Spaces: | 7 spaces                           |

#### **PROPERTY HIGHLIGHTS**

- Second and third floor rent together.
- On-site parking availability.
- Named Bluestein Building and featured in the 2004 film, *The Notebook*.
- Double access from second and third floor office King Street and Mary Street.











#### 496 KING STREET: SECOND FLOOR







#### 496 KING STREET: THIRD FLOOR





### **AREA HOTELS**





### **AREA RETAIL**



COLDWELL BANKER COMMERCIAL 496 King Street | Charleston, SC 29403

କ୍ର

**BLUESTEIN BUILDING** 

## DEMOGRAPHICS



COLDWELL BANKER COMMERCIAL 496 King Street | Charleston, SC 29403

କ୍ଷ

# **TRAFFIC COUNT**





Source: ©2022 Kalibrate Technologies (Q3 2022).

Average Daily Traffic Volume Up to 6,000 vehicles per day **6,001 - 15,000** A 15,001 - 30,000 ▲ 30,001 - 50,000 A 50,001 - 100,000 ▲More than 100,000 per day





Source: 2022 Kalibrate Technologies (Q3 2022)



ശ്ദ

**BLUESTEIN BUILDING** 





3506 W Montague Ave Suite 200 North Charleston, SC 29418 843.744.9877 cbcatlantic.com | cbcretailatlantic.com

The information contained herein should be considered confidential and remains the sole