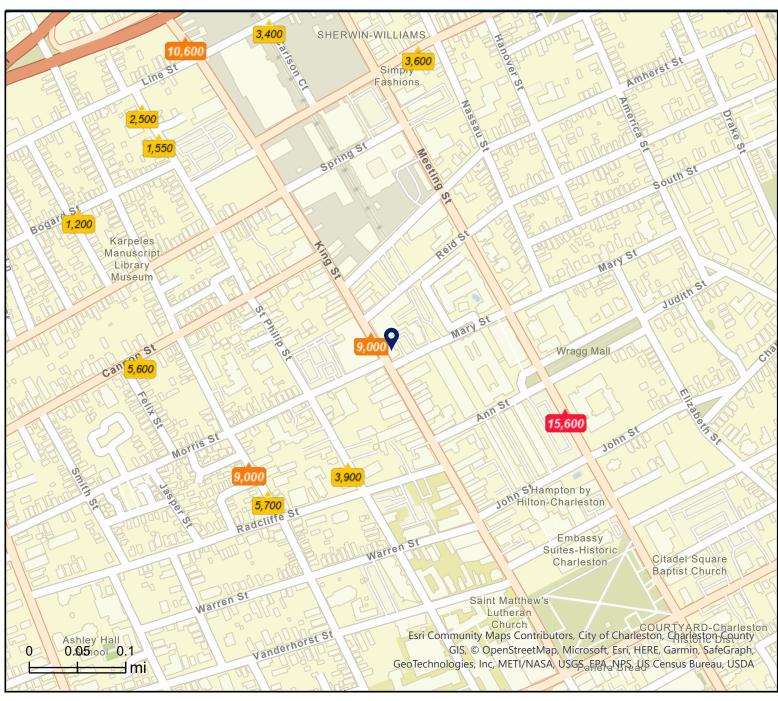

# **TRAFFIC COUNT**

Source: ©2022 Kalibrate Technologies (Q3 2022).

Average Daily Traffic Volume Up to 6,000 vehicles per day **6,001 - 15,000** A 15,001 - 30,000 ▲ 30,001 - 50,000 A 50,001 - 100,000 ▲More than 100,000 per day

Source: 2022 Kalibrate Technologies (Q3 2022)

ശ്ദ

**BLUESTEIN BUILDING** 

3506 W Montague Ave Suite 200 North Charleston, SC 29418 843.744.9877 cbcatlantic.com | cbcretailatlantic.com

The information contained herein should be considered confidential and remains the sole property of Coldwell Banker Commercial Atlantic at all times. Although every effort has been made to ensure accuracy, no libability will be accepted for any errors or omissions. Disclosure of any information contained herein is prohibited except with the express written permission of Coldwell Banker Commercial Atlantic.