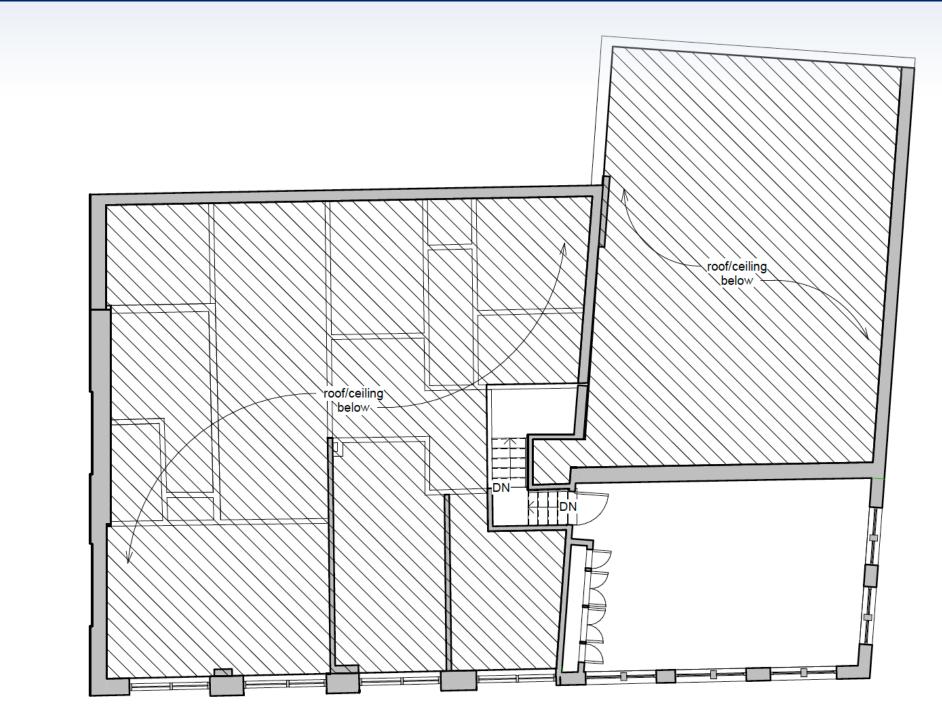

tes you to discover the charm, style, and Southern hospitality that Charleston is known.

#### OFFERING SUMMARY

| Available:      | 496 King St - 2nd/3rd Floor Office |
|-----------------|------------------------------------|
| Lease Rate:     | 496 King St - \$34 PSF NNN         |
| NNN:            | \$7.50 PSF                         |
| SF:             | 496 King St - 3,620 SF             |
| Parking Spaces: | 7 spaces                           |

#### **PROPERTY HIGHLIGHTS**

- Second and third floor rent together.
- On-site parking availability.
- Named Bluestein Building and featured in the 2004 film, *The Notebook*.
- Double access from second and third floor office King Street and Mary Street.











#### 496 KING STREET: SECOND FLOOR







#### 496 KING STREET: THIRD FLOOR





### **AREA HOTELS**





### **AREA RETAIL**



COLDWELL BANKER COMMERCIAL 496 King Street | Charleston, SC 29403

କ୍ର

**BLUESTEIN BUILDING** 

## DEMOGRAPHICS



COLDWELL BANKER COMMERCIAL 496 King Street | Charleston, SC 29403

କ୍ଷ

# **TRAFFIC COUNT**





Source: ©2022 Kalibrate Technologies (Q3 2022).

Average Daily Traffic Volume Up to 6,000 vehicles per day **6,001 - 15,000** A 15,001 - 30,000 ▲ 30,001 - 50,000 A 50,001 - 100,000 ▲More than 100,000 per day





Source: 2022 Kalibrate Technologies (Q3 2022)



ശ്ദ

**BLUESTEIN BUILDING** 





3506 W Montague Ave Suite 200 North Charleston, SC 29418 843.744.9877 cbcatlantic.com | cbcretailatlantic.com

The information contained herein should be considered confidential and remains the sole property of Coldwell Banker Commercial A