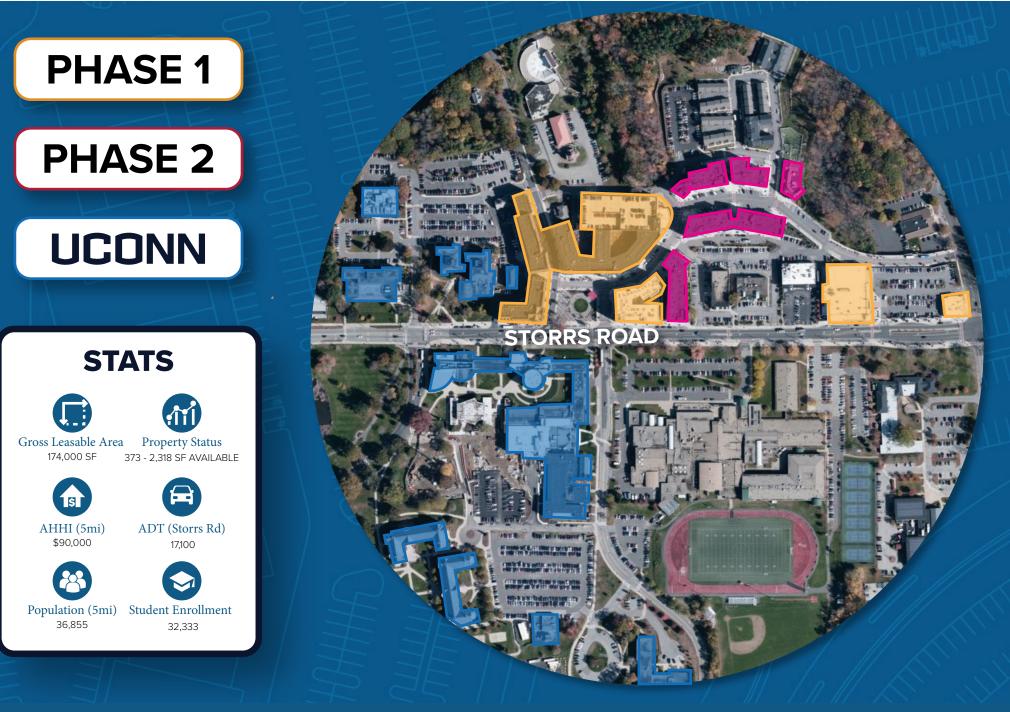

## Storrs Center 373 - 2,318 SF AVAILABLE FOR LEASE

Storrs Center is a mixed-use project positioned at the heart of University of Connecticut's main campus, offering grocery, retail and restaurants, collegiate housing, and medical office. The project serves a broad community which includes UConn's 23,900 undergraduate students, 8,400 graduate students, 9,600 faculty and staff members as well as the surrounding area residents. With a built-in audience of nearly 650 apartments, condos, and townhomes Storrs Center has become the main downtown gathering area for this vibrant college town.