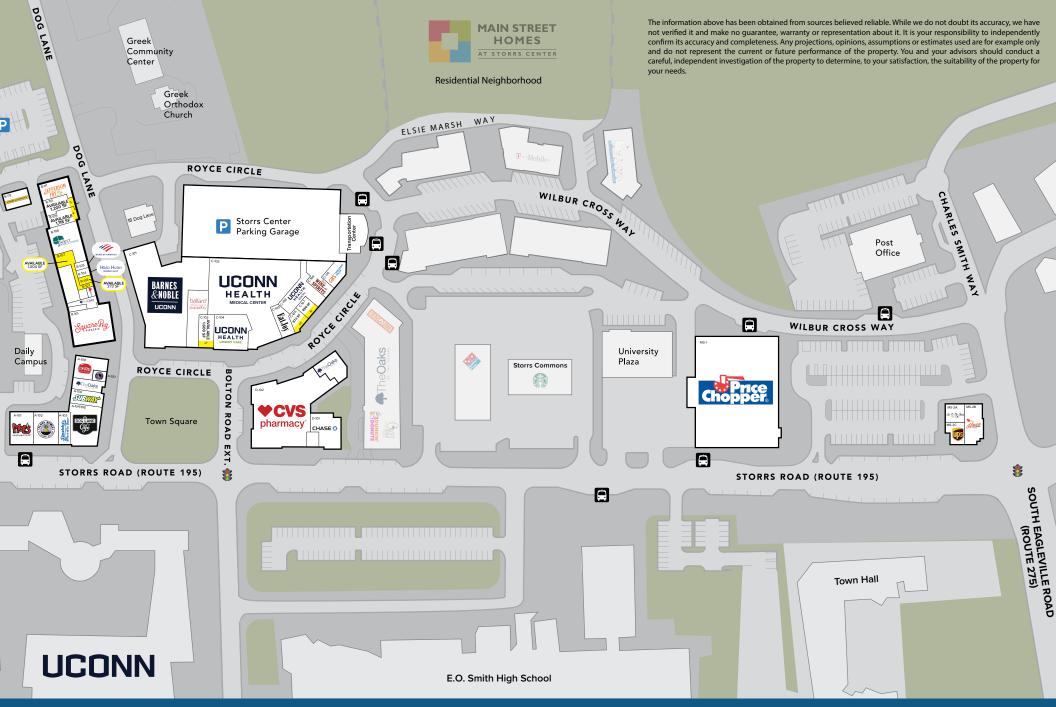

## Storrs Center 373 - 2,318 SF AVAILABLE FOR LEASE

Storrs Center is a mixed-use project positioned at the heart of University of Connecticut's main campus, offering grocery, retail and restaurants, collegiate housing, and medical office. The project serves a broad community which includes UConn's 23,900 undergraduate students, 8,400 graduate students, 9,600 faculty and staff members as well as the surrounding area residents. With a built-in audience of nearly 650 apartments, condos, and townhomes Storrs Center has become the main downtown gathering area for this vibrant college town.

FOR LEASING INFORMATION: 
blacklinere.com

Katie Santarelli 🕻 617.553.1046 🛛 katie@blacklinere.com 🛛 Daniel Dori 📞 617.553.1840 🗠 dan@blacklinere.com

Storrs, CT

Dog Lane (Route 195) Storrs, CT 06268

**CVS** pharmacy