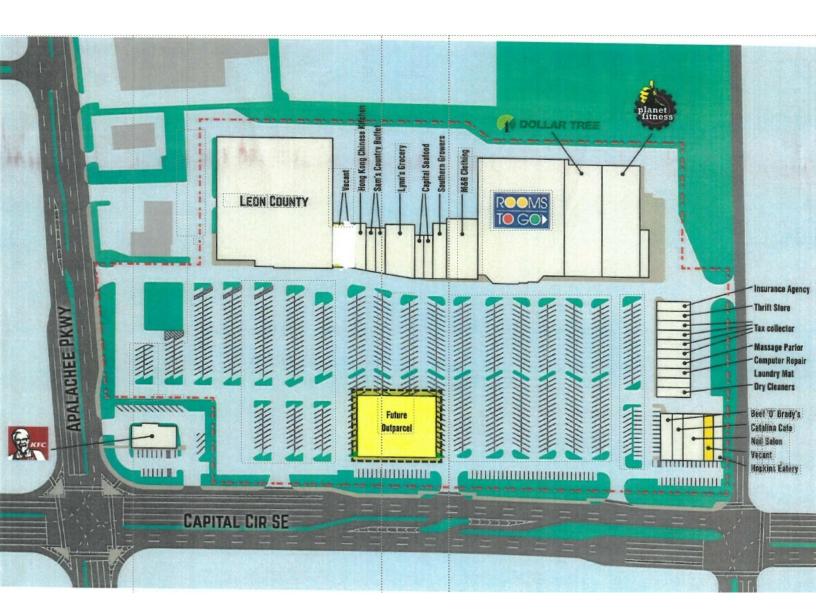

### OUTPARCEL TO CROSS CREEK SHOPPING CENTER

CAPITAL CIRCLE SOUTHEAST, TALLAHASSEE, FL 32301

#### **PROPERTY OVERVIEW**

Outparcel to Cross Creek Shopping Center is for lease. Cross Creek is a 192,000 sf retail center located on the corner of Apalachee Parkway and Capital Circle SE. This area has high traffic counts of 41,500 AADT on Capital Circle SE and 32,000 AADT on Apalachee Pkwy. Tenants include Beef O'Brady's, Hopkins Eatery, Dollar Tree, Planet Fitness, Supervisor of Elections, and many more.