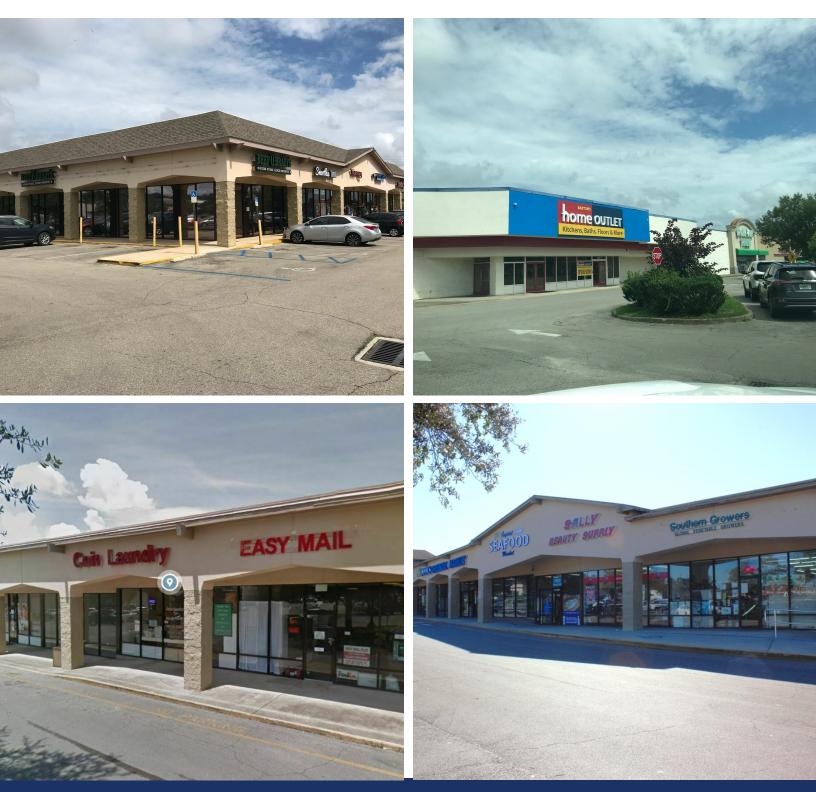

ADDITIONAL PHOTOS

#### **PROPERTY OVERVIEW**

Outparcel to Cross Creek Shopping Center is for lease. Cross Creek is a 192,000 sf retail center located on the corner of Apalachee Parkway and Capital Circle SE. This area has high traffic counts of 41,500 AADT on Capital Circle SE and 32,000 AADT on Apalachee Pkwy. Tenants include Beef O'Brady's, Hopkins Eatery, Dollar Tree, Planet Fitness, Supervisor of Elections, and many more.