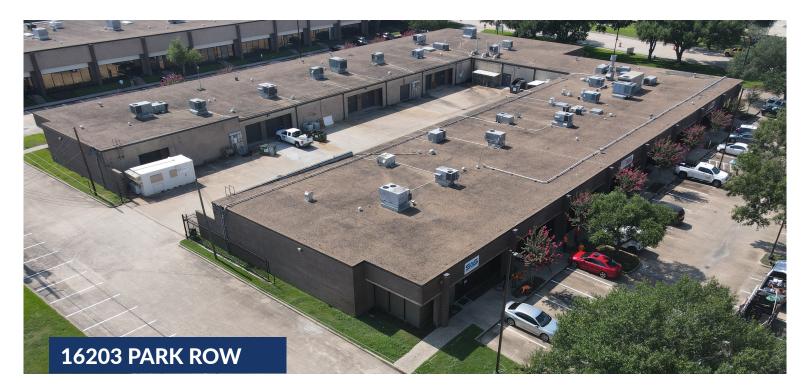

# **TECHNIPLEX BUSINESS CENTER**

16203 PARK ROW DRIVE • SUITE 185 • HOUSTON, TX 77084

#### **BUILDING FEATURES**

- Located in the heart of the Energy Corridor immediately off of Interstate 10 with convenient access to major thoroughfares:
  - Hwy. 6 1.3 miles
  - Beltway 8 6.5 miles
  - Grand Pkwy 99 7.0 miles
- Corporate appeal in a business park setting with a variety of offerings, including, flex, distribution, and lab type spaces.
- 55,421 SF total building size | Rear-load | Grade Level loading