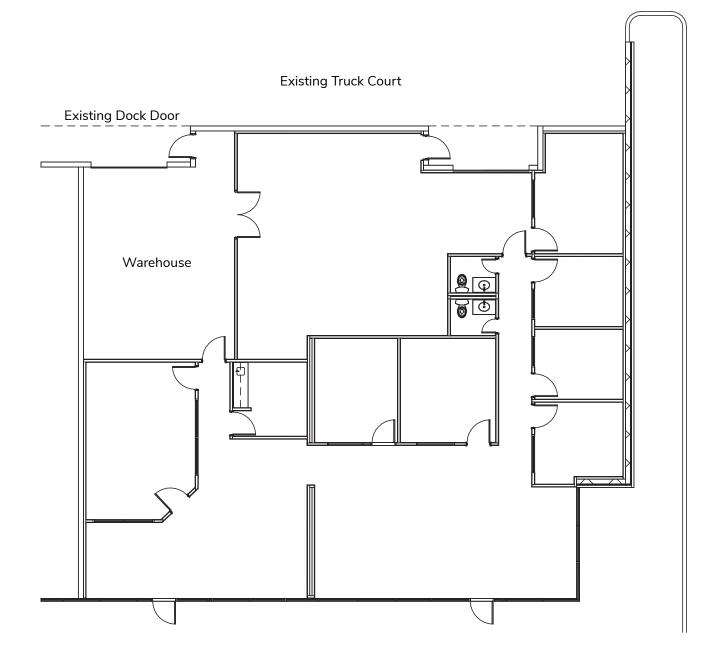

#### SUITE FEATURES

- 4,587 SF total
  - 3,970 SF office
  - 617 SF warehouse
- 12' clear height
- 1 grade level doors

For leasing information, please contact Stream Realty Partners WILLIAM CARPENTER | 713.300.8891 | william.carpenter@streamrealty.com MEG ZSCHAPPEL | 713.300.0284 | meg.zschappel@streamrealty.com