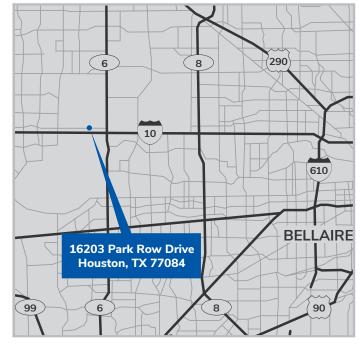

#### **BUILDING FEATURES**

- Located in the heart of the Energy Corridor immediately off of Interstate 10 with convenient access to major thoroughfares:
  - Hwy. 6 1.3 miles
  - Beltway 8 6.5 miles
  - Grand Pkwy 99 7.0 miles
- Corporate appeal in a business park setting with a variety of offerings, including, flex, distribution, and lab type spaces.
- 55,421 SF total building size | Rear-load | Grade Level loading