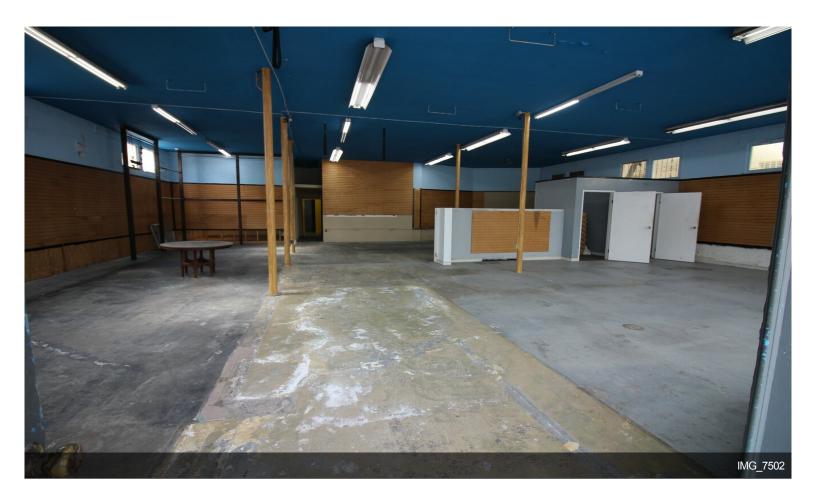

#### 3780 Mission Blvd

\$30.00 /SF/YR

Spacious Commercial Space with high 12 foot ceilings, one block to ocean in the heart of "Old Mission Beach Commercial District. Prime locations with 50 feet visible front footage on Mission Blvd. This building has tons of potential and is one of the the largest commercial space in Old Mission Beach.

Mission Beach Management offers for lease storefront retail/office/restaurant space located at 3780 Mission Blvd, Mission Beach, 92109.

The highlights include:

+/- 3600 Square Feet of Ground Floor space

12 Foot Ceilings

Shower and Bathroom

50 Feet of Visible Frontage and Signage along high traffic Mission Blvd.

Side entrance from alley for easy loading and unloading.

Available...

- Heavy Daytime Foot Traffic
- Lots of Natural Light
- Open Plan with Exposed Brick Walls
- High 12 Foot Ceilings