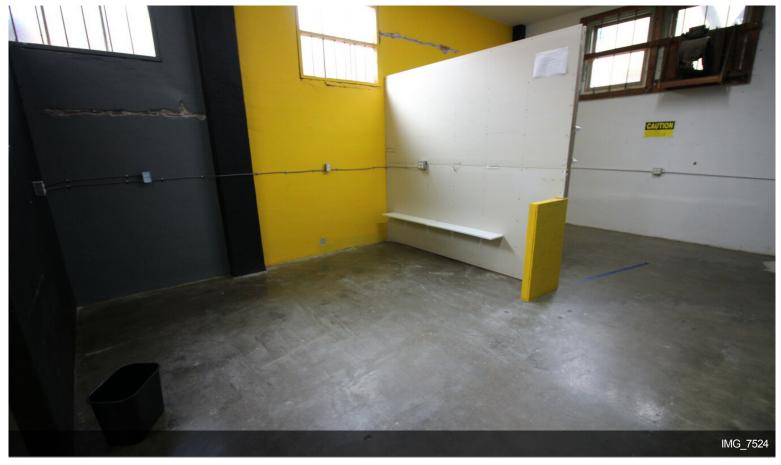

Mission Beach Management offers for lease storefront retail/office/restaurant space located at 3780 Mission Blvd, Mission Beach, 92109.

The highlights include:

+/- 3600 Square Feet of Ground Floor space

12 Foot Ceilings

Shower and Bathroom

50 Feet of Visible Frontage and Signage along high traffic Mission Blvd.

Side entrance from alley for easy loading and unloading.

Available...

- Heavy Daytime Foot Traffic
- Lots of Natural Light
- Open Plan with Exposed Brick Walls
- High 12 Foot Ceilings

12 Foot Ceilings

Shower and Bathroom

50 Feet of Visible Frontage and Signage along high traffic Mission Blvd.

Side entrance from alley for easy loading and unloading.

Available for Immediate Move in

1 Block to the Beach in the heart of "Old Mission Beach" Commercial District.