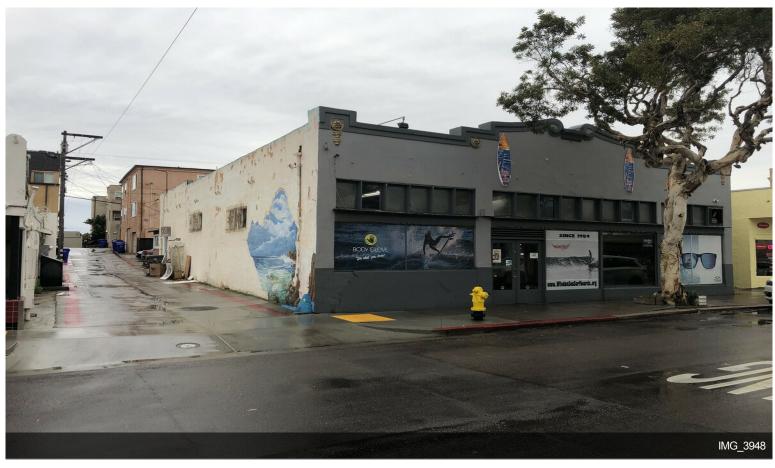

#### 3780 Mission Blvd

3780 Mission Blvd, San Diego, CA 92109

Luke Nordmarken
Mission Beach Management
747 San Fernando PI,San Diego, CA 92109
contact@missionbeachmanagement.com
(858) 488-3100

| Rental Rate:         | \$30.00 /SF/YR     |
|----------------------|--------------------|
| Property Type:       | Retail             |
| Gross Leasable Area: | 3,600 SF           |
| Year Built:          | 1960               |
| Walk Score ®:        | 82 (Very Walkable) |
| Transit Score ®:     | 31 (Some Transit)  |
| Rental Rate Mo:      | \$2.50 /SF/MO      |

#### 3780 Mission Blvd

\$30.00 /SF/YR

Spacious Commercial Space with high 12 foot ceilings, one block to ocean in the heart of "Old Mission Beach Commercial District. Prime locations with 50 feet visible front footage on Mission Blvd. This building has tons of potential and is one of the the largest commercial space in Old Mission Beach.

Mission Beach Management offers for lease storefront retail/office/restaurant space located at 3780 Mission Blvd, Mission Beach, 92109.

The highlights include:

+/- 3600 Square Feet of Ground Floor space

12 Foot Ceilings

Shower and Bathroom

50 Feet of Visible Frontage and Signage along high traffic Mission Blvd.

Side entrance from alley for easy loading and unloading.

Available...

- Heavy Daytime Foot Traffic
- Lots of Natural Light
- Open Plan with Exposed Brick Walls
- High 12 Foot Ceilings