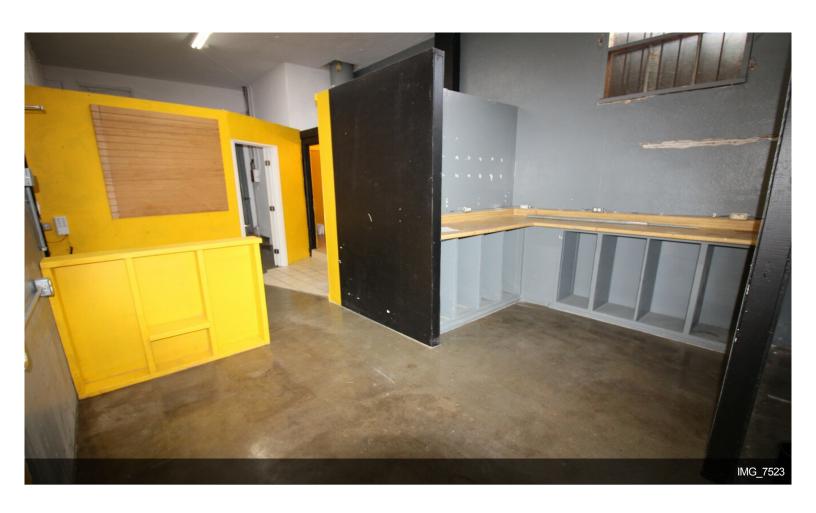

Mission Beach Management offers for lease storefront retail/office/restaurant space located at 3780 Mission Blvd, Mission Beach, 92109.

The highlights include:

+/- 3600 Square Feet of Ground Floor space

12 Foot Ceilings

Shower and Bathroom

50 Feet of Visible Frontage and Signage along high traffic Mission Blvd.

Side entrance from alley for easy loading and unloading.

Available...

- Heavy Daytime Foot Traffic
- Lots of Natural Light
- Open Plan with Exposed Brick Walls
- High 12 Foot Ceilings

12 Foot Ceilings

Shower and Bathroom

50 Feet of Visible Frontage and Signage along high traffic Mission Blvd.

Side entrance from alley for easy loading and unloading.

Available for Immediate Move in

1 Block to the Beach in the heart of "Old Mission Beach" Commercial District.