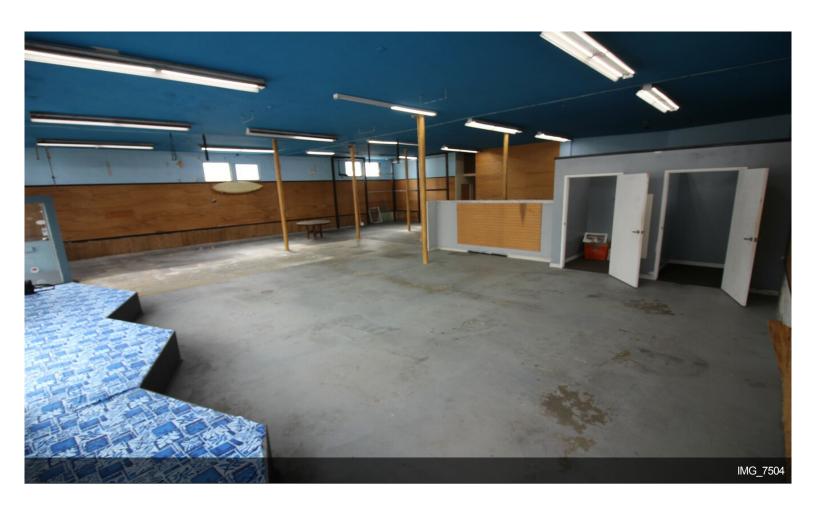

#### 3780 Mission Blvd

\$30.00 /SF/YR

Spacious Commercial Space with high 12 foot ceilings, one block to ocean in the heart of "Old Mission Beach Commercial District. Prime locations with 50 feet visible front footage on Mission Blvd. This building has tons of potential and is one of the the largest commercial space in Old Mission Beach.

Mission Beach Management offers for lease storefront retail/office/restaurant space located at 3780 Mission Blvd, Mission Beach, 92109.

The highlights include:

+/- 3600 Square Feet of Ground Floor space

12 Foot Ceilings

Shower and Bathroom

50 Feet of Visible Frontage and Signage along high traffic Mission Blvd.

Side entrance from alley for easy loading and unloading.

Available...

- Heavy Daytime Foot Traffic
- Lots of Natural Light
- Open Plan with Exposed Brick Walls
- High 12 Foot Ceilings