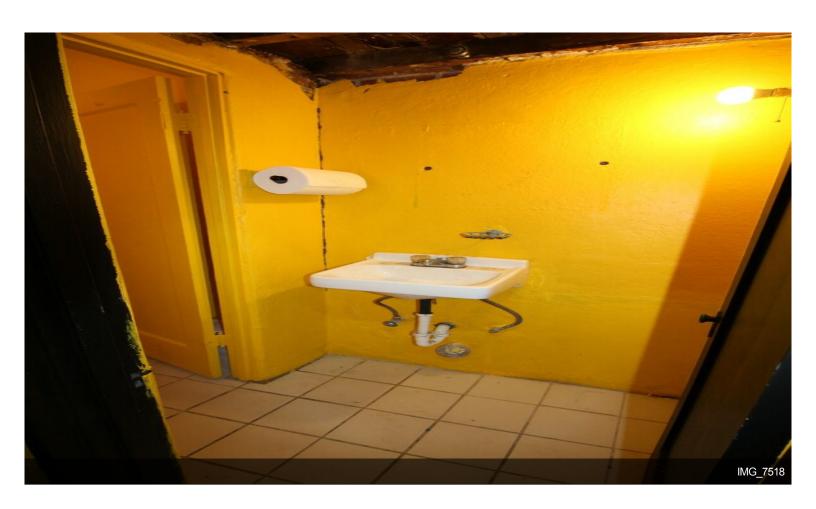

12 Foot Ceilings

Shower and Bathroom

50 Feet of Visible Frontage and Signage along high traffic Mission Blvd.

Side entrance from alley for easy loading and unloading.

Available...

- Heavy Daytime Foot Traffic
- Lots of Natural Light
- Open Plan with Exposed Brick Walls
- High 12 Foot Ceilings

12 Foot Ceilings

Shower and Bathroom

50 Feet of Visible Frontage and Signage along high traffic Mission Blvd.

Side entrance from alley for easy loading and unloading.

Available for Immediate Move in

1 Block to the Beach in the heart of "Old Mission Beach" Commercial District.