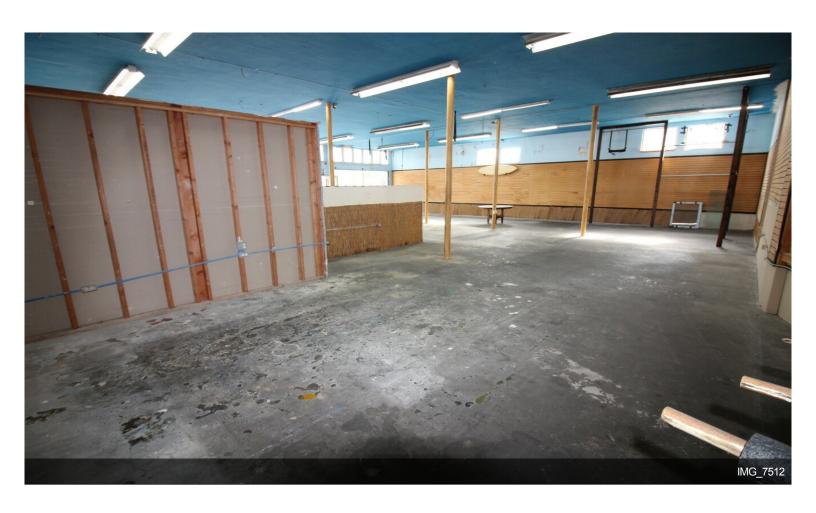

#### 3780 Mission Blvd

\$30.00 /SF/YR

Spacious Commercial Space with high 12 foot ceilings, one block to ocean in the heart of "Old Mission Beach Commercial District. Prime locations with 50 feet visible front footage on Mission Blvd. This building has tons of potential and is one of the the largest commercial space in Old Mission Beach.

Mission Beach Management offers for lease storefront retail/office/restaurant space located at 3780 Mission Blvd, Mission Beach, 92109.

The highlights include:

+/- 3600 Square Feet of Ground Floor space

12 Foot Ceilings

Shower and Bathroom

50 Feet of Visible Frontage and Signage along high traffic Mission Blvd.

Side entrance from alley for easy loading and unloading.

Available...

- Heavy Daytime Foot Traffic
- Lots of Natural Light
- Open Plan with Exposed Brick Walls
- High 12 Foot Ceilings

#### 1st Floor

| Space Available | 3,600 SF         |
|-----------------|------------------|
| Rental Rate     | \$30.00 /SF/YR   |
| Date Available  | Now              |
| Service Type    | Triple Net (NNN) |
| Space Type      | Relet            |
| Space Use       | Office/Retail    |
| Lease Term      | 1 - 5 Years      |
|                 |                  |