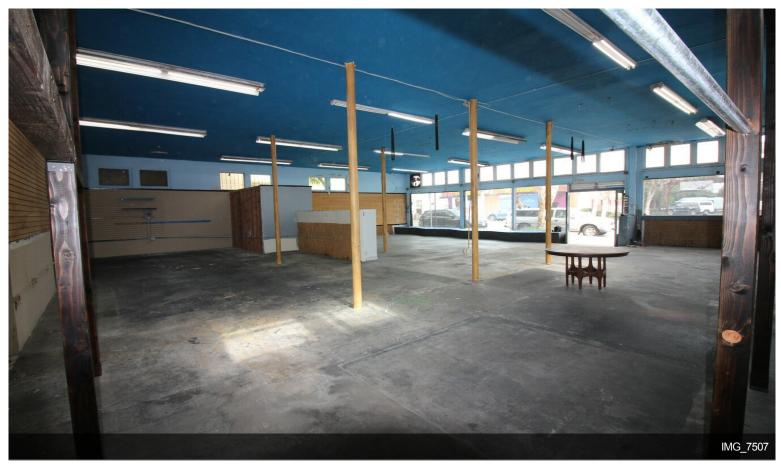

#### 3780 Mission Blvd

\$30.00 /SF/YR

Spacious Commercial Space with high 12 foot ceilings, one block to ocean in the heart of "Old Mission Beach Commercial District. Prime locations with 50 feet visible front footage on Mission Blvd. This building has tons of potential and is one of the the largest commercial space in Old Mission Beach.

Mission Beach Management offers for lease storefront retail/office/restaurant space located at 3780 Mission Blvd, Mission Beach, 92109.

The highlights include:

+/- 3600 Square Feet of Ground Floor space

12 Foot Ceilings

Shower and Bathroom

50 Feet of Visible Frontage and Signage along high traffic Mission Blvd.

Side entrance from alley for easy loading and unloading.

Available...

- Heavy Daytime Foot Traffic
- Lots of Natural Light
- Open Plan with Exposed Brick Walls
- High 12 Foot Ceilings