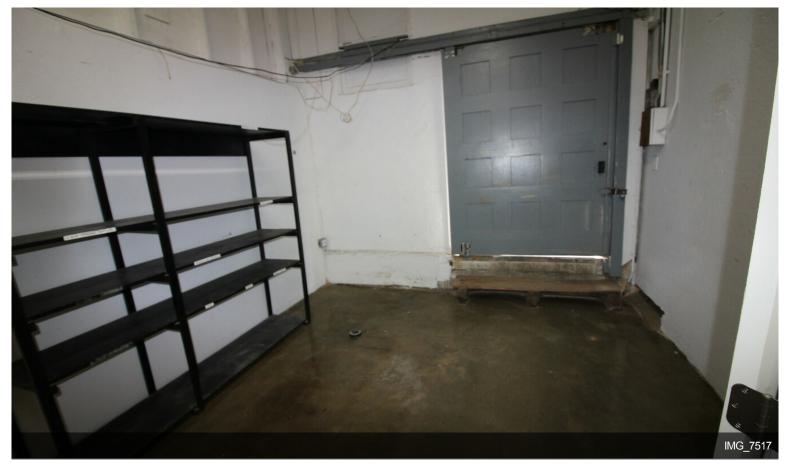

12 Foot Ceilings

Shower and Bathroom

50 Feet of Visible Frontage and Signage along high traffic Mission Blvd.

Side entrance from alley for easy loading and unloading.

Available...

- Heavy Daytime Foot Traffic
- Lots of Natural Light
- Open Plan with Exposed Brick Walls
- High 12 Foot Ceilings

12 Foot Ceilings

Shower and Bathroom

50 Feet of Visible Frontage and Signage along high traffic Mission Blvd.

Side entrance from alley for easy loading and unloading.

Available for Immediate Move in

1 Block to the Beach in the heart of "Old Mission Beach" Commercial District.