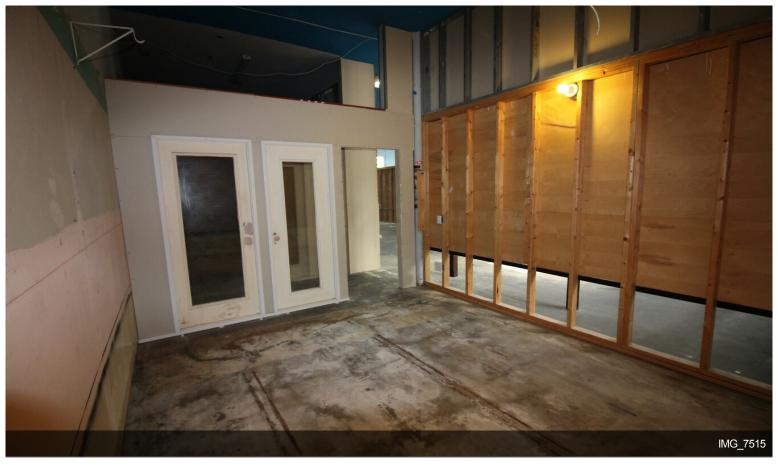

Mission Beach Management offers for lease storefront retail/office/restaurant space located at 3780 Mission Blvd, Mission Beach, 92109.

The highlights include:

+/- 3600 Square Feet of Ground Floor space

12 Foot Ceilings

Shower and Bathroom

50 Feet of Visible Frontage and Signage along high traffic Mission Blvd.

Side entrance from alley for easy loading and unloading.

Available...

- Heavy Daytime Foot Traffic
- Lots of Natural Light
- Open Plan with Exposed Brick Walls
- High 12 Foot Ceilings

12 Foot Ceilings

Shower and Bathroom

50 Feet of Visible Frontage and Signage along high traffic Mission Blvd.

Side entrance from alley for easy loading and unloading.

Available for Immediate Move in

1 Block to the Beach in the heart of "Old Mission Beach" Commercial District.