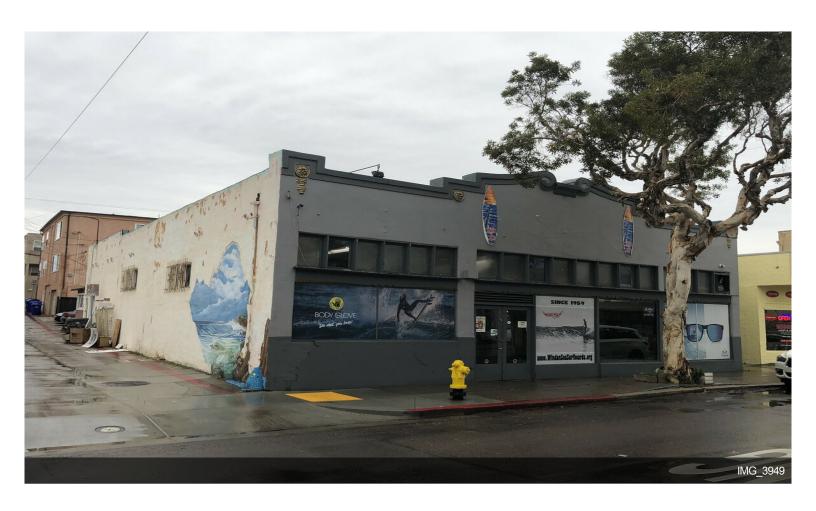

#### 3780 Mission Blvd, San Diego, CA 92109

Spacious Commercial Space with high 12 foot ceilings, one block to ocean in the heart of "Old Mission Beach Commercial District. Prime locations with 50 feet visible front footage on Mission Blvd. This building has tons of potential and is one of the the largest commercial space in Old Mission Beach.

Mission Beach Management offers for lease storefront retail/office/restaurant space located at 3780 Mission Blvd, Mission Beach, 92109.

The highlights include:

+/- 3600 Square Feet of Ground Floor space

12 Foot Ceilings

Shower and Bathroom

50 Feet of Visible Frontage and Signage along high traffic Mission Blvd.

Side entrance from alley for easy loading and unloading.

Available for Immediate Move in

1 Block to the Beach in the heart of "Old Mission Beach" Commercial District.