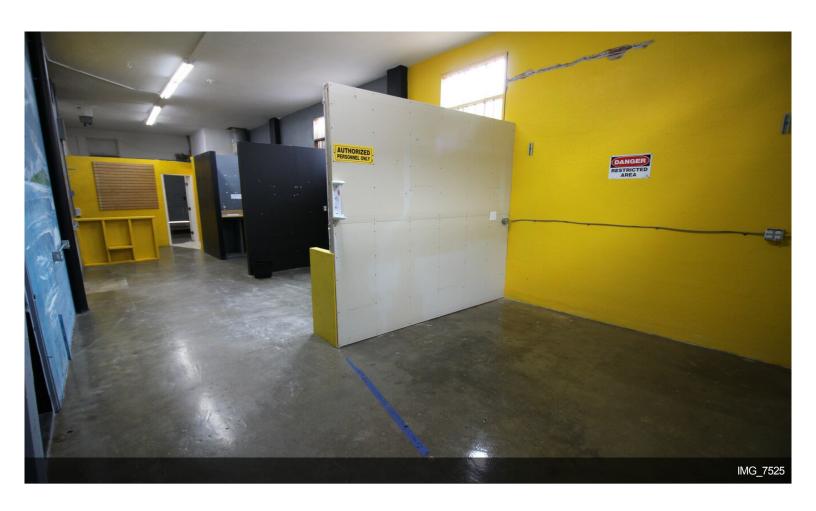

Mission Beach Management offers for lease storefront retail/office/restaurant space located at 3780 Mission Blvd, Mission Beach, 92109.

The highlights include:

+/- 3600 Square Feet of Ground Floor space

12 Foot Ceilings

Shower and Bathroom

50 Feet of Visible Frontage and Signage along high traffic Mission Blvd.

Side entrance from alley for easy loading and unloading.

Available...

- Heavy Daytime Foot Traffic
- Lots of Natural Light
- Open Plan with Exposed Brick Walls
- High 12 Foot Ceilings

12 Foot Ceilings

Shower and Bathroom

50 Feet of Visible Frontage and Signage along high traffic Mission Blvd.

Side entrance from alley for easy loading and unloading.

Available for Immediate Move in

1 Block to the Beach in the heart of "Old Mission Beach" Commercial District.