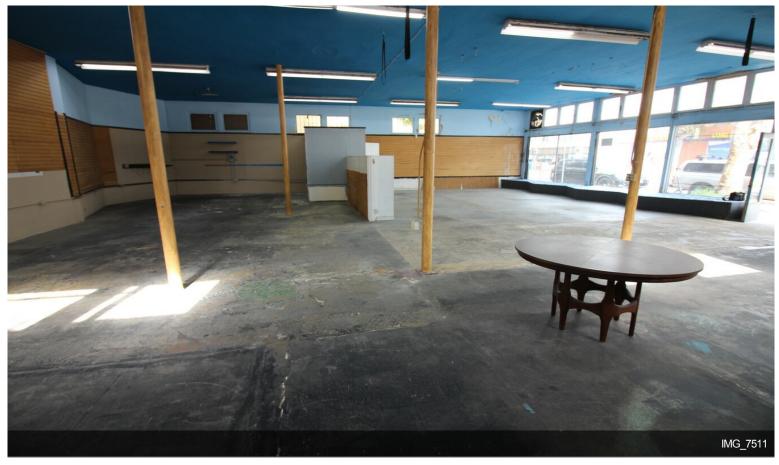

#### 3780 Mission Blvd

\$30.00 /SF/YR

Spacious Commercial Space with high 12 foot ceilings, one block to ocean in the heart of "Old Mission Beach Commercial District. Prime locations with 50 feet visible front footage on Mission Blvd. This building has tons of potential and is one of the the largest commercial space in Old Mission Beach.

Mission Beach Management offers for lease storefront retail/office/restaurant space located at 3780 Mission Blvd, Mission Beach, 92109.

The highlights include:

+/- 3600 Square Feet of Ground Floor space

12 Foot Ceilings

Shower and Bathroom

50 Feet of Visible Frontage and Signage along high traffic Mission Blvd.

Side entrance from alley for easy loading and unloading.

Available...

- Heavy Daytime Foot Traffic
- Lots of Natural Light
- Open Plan with Exposed Brick Walls
- High 12 Foot Ceilings

#### 1st Floor

| Space Available | 3,600 SF         |
|-----------------|------------------|
| Rental Rate     | \$30.00 /SF/YR   |
| Date Available  | Now              |
| Service Type    | Triple Net (NNN) |
| Space Type      | Relet            |
| Space Use       | Office/Retail    |
| Lease Term      | 1 - 5 Years      |
|                 |                  |