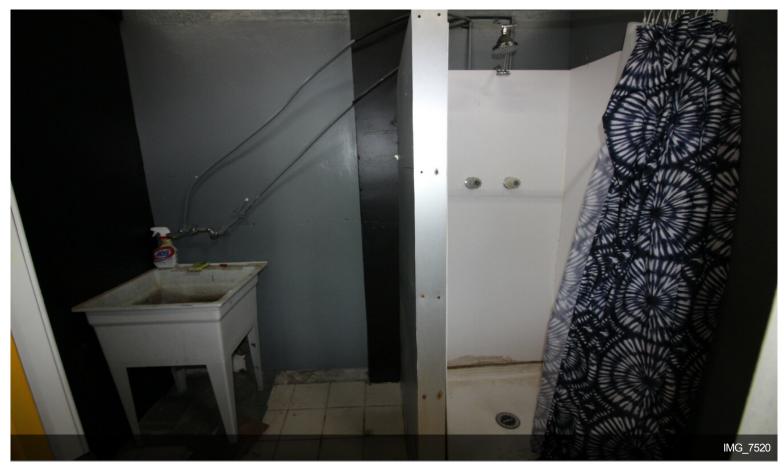

12 Foot Ceilings

Shower and Bathroom

50 Feet of Visible Frontage and Signage along high traffic Mission Blvd.

Side entrance from alley for easy loading and unloading.

Available...

- Heavy Daytime Foot Traffic
- Lots of Natural Light
- Open Plan with Exposed Brick Walls
- High 12 Foot Ceilings

12 Foot Ceilings

Shower and Bathroom

50 Feet of Visible Frontage and Signage along high traffic Mission Blvd.

Side entrance from alley for easy loading and unloading.

Available for Immediate Move in

1 Block to the Beach in the heart of "Old Mission Beach" Commercial District.