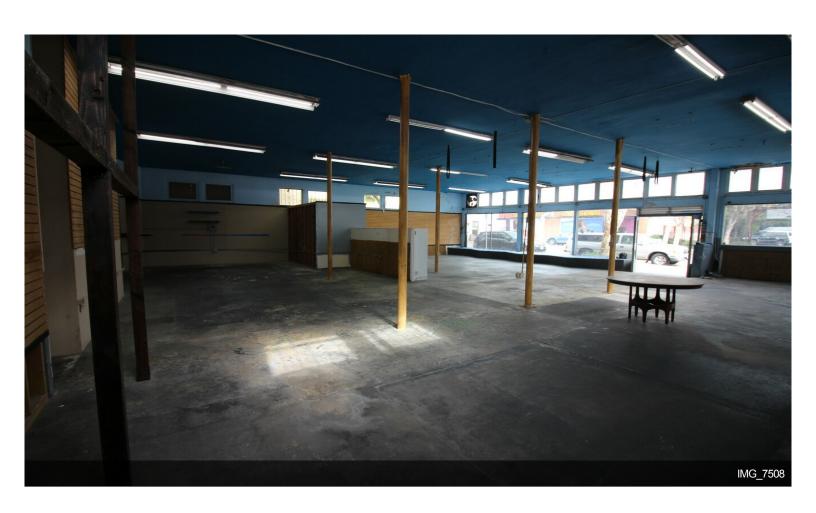

#### 3780 Mission Blvd

\$30.00 /SF/YR

Spacious Commercial Space with high 12 foot ceilings, one block to ocean in the heart of "Old Mission Beach Commercial District. Prime locations with 50 feet visible front footage on Mission Blvd. This building has tons of potential and is one of the the largest commercial space in Old Mission Beach.

Mission Beach Management offers for lease storefront retail/office/restaurant space located at 3780 Mission Blvd, Mission Beach, 92109.

The highlights include:

+/- 3600 Square Feet of Ground Floor space

12 Foot Ceilings

Shower and Bathroom

50 Feet of Visible Frontage and Signage along high traffic Mission Blvd.

Side entrance from alley for easy loading and unloading.

Available...

- Heavy Daytime Foot Traffic
- Lots of Natural Light
- Open Plan with Exposed Brick Walls
- High 12 Foot Ceilings