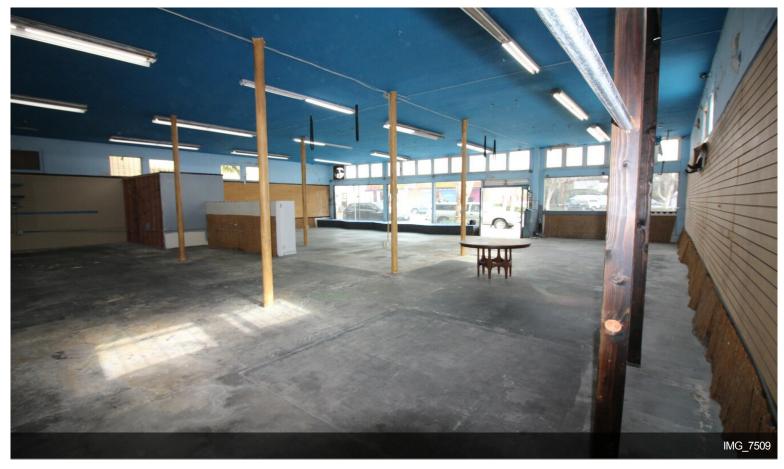

#### 3780 Mission Blvd

\$30.00 /SF/YR

Spacious Commercial Space with high 12 foot ceilings, one block to ocean in the heart of "Old Mission Beach Commercial District. Prime locations with 50 feet visible front footage on Mission Blvd. This building has tons of potential and is one of the the largest commercial space in Old Mission Beach.

Mission Beach Management offers for lease storefront retail/office/restaurant space located at 3780 Mission Blvd, Mission Beach, 92109.

The highlights include:

+/- 3600 Square Feet of Ground Floor space

12 Foot Ceilings

Shower and Bathroom

50 Feet of Visible Frontage and Signage along high traffic Mission Blvd.

Side entrance from alley for easy loading and unloading.

Available...

- Heavy Daytime Foot Traffic
- Lots of Natural Light
- Open Plan with Exposed Brick Walls
- High 12 Foot Ceilings

#### 1st Floor

| Space Available | 3,600 SF         |
|-----------------|------------------|
| Rental Rate     | \$30.00 /SF/YR   |
| Date Available  | Now              |
| Service Type    | Triple Net (NNN) |
| Space Type      | Relet            |
| Space Use       | Office/Retail    |
| Lease Term      | 1 - 5 Years      |
|                 |                  |