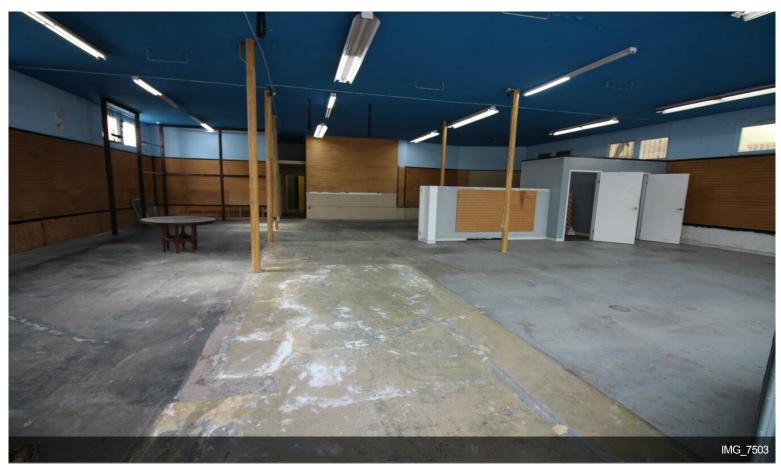

#### 3780 Mission Blvd

\$30.00 /SF/YR

Spacious Commercial Space with high 12 foot ceilings, one block to ocean in the heart of "Old Mission Beach Commercial District. Prime locations with 50 feet visible front footage on Mission Blvd. This building has tons of potential and is one of the the largest commercial space in Old Mission Beach.

Mission Beach Management offers for lease storefront retail/office/restaurant space located at 3780 Mission Blvd, Mission Beach, 92109.

The highlights include:

+/- 3600 Square Feet of Ground Floor space

12 Foot Ceilings

Shower and Bathroom

50 Feet of Visible Frontage and Signage along high traffic Mission Blvd.

Side entrance from alley for easy loading and unloading.

Available...

- Heavy Daytime Foot Traffic
- Lots of Natural Light
- Open Plan with Exposed Brick Walls
- High 12 Foot Ceilings