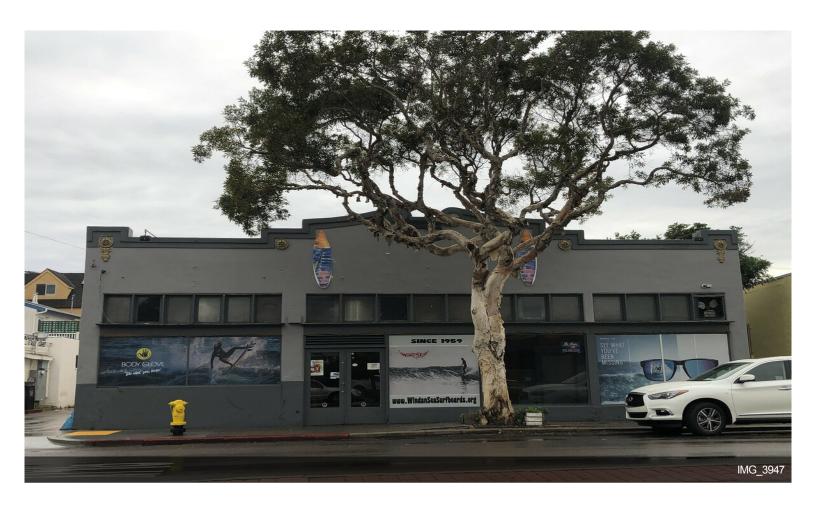

#### 3780 Mission Blvd

3780 Mission Blvd, San Diego, CA 92109

Luke Nordmarken
Mission Beach Management
747 San Fernando PI,San Diego, CA 92109
contact@missionbeachmanagement.com
(858) 488-3100

| Rental Rate:         | \$30.00 /SF/YR     |
|----------------------|--------------------|
| Property Type:       | Retail             |
| Gross Leasable Area: | 3,600 SF           |
| Year Built:          | 1960               |
| Walk Score ®:        | 82 (Very Walkable) |
| Transit Score ®:     | 31 (Some Transit)  |
| Rental Rate Mo:      | \$2.50 /SF/MO      |

#### 3780 Mission Blvd

\$30.00 /SF/YR

Spacious Commercial Space with high 12 foot ceilings, one block to ocean in the heart of "Old Mission Beach Commercial District. Prime locations with 50 feet visible front footage on Mission Blvd. This building has tons of potential and is one of the the largest commercial space in Old Mission Beach.

Spacious Commercial Space with high 12 foot ceilings, one block to ocean in the heart of "Old Mission Beach Commercial District. Prime locations with 30 feet visible front footage on Mission Blvd. This building has tons of potential and is the largest commercial space in Old Mission Beach.

#### 3780 Mission Blvd, San Diego, CA 92109

Spacious Commercial Space with high 12 foot ceilings, one block to ocean in the heart of "Old Mission Beach Commercial District. Prime locations with 50 feet visible front footage on Mission Blvd. This building has tons of potential and is one of the the largest commercial space in Old Mission Beach.