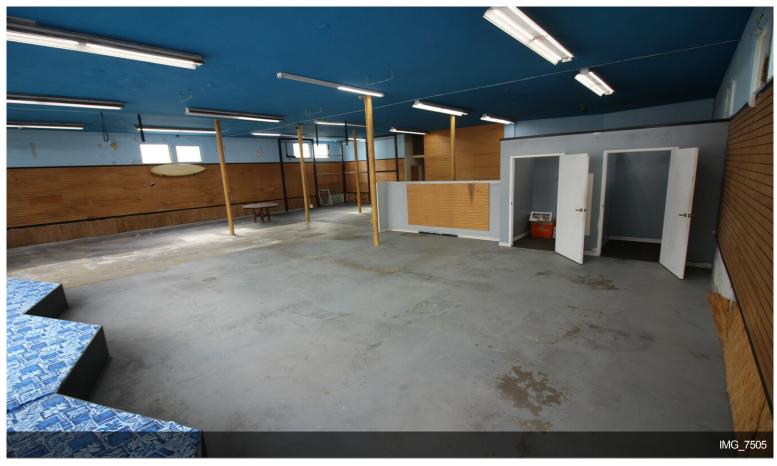

#### 3780 Mission Blvd

\$30.00 /SF/YR

Spacious Commercial Space with high 12 foot ceilings, one block to ocean in the heart of "Old Mission Beach Commercial District. Prime locations with 50 feet visible front footage on Mission Blvd. This building has tons of potential and is one of the the largest commercial space in Old Mission Beach.

Mission Beach Management offers for lease storefront retail/office/restaurant space located at 3780 Mission Blvd, Mission Beach, 92109.

The highlights include:

+/- 3600 Square Feet of Ground Floor space

12 Foot Ceilings

Shower and Bathroom

50 Feet of Visible Frontage and Signage along high traffic Mission Blvd.

Side entrance from alley for easy loading and unloading.

Available...

- Heavy Daytime Foot Traffic
- Lots of Natural Light
- Open Plan with Exposed Brick Walls
- High 12 Foot Ceilings