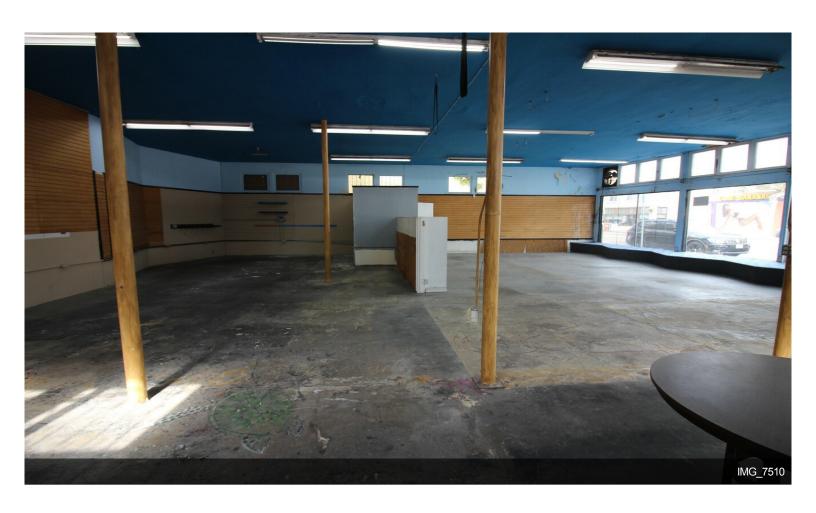

#### 3780 Mission Blvd

\$30.00 /SF/YR

Spacious Commercial Space with high 12 foot ceilings, one block to ocean in the heart of "Old Mission Beach Commercial District. Prime locations with 50 feet visible front footage on Mission Blvd. This building has tons of potential and is one of the the largest commercial space in Old Mission Beach.

Mission Beach Management offers for lease storefront retail/office/restaurant space located at 3780 Mission Blvd, Mission Beach, 92109.

The highlights include:

+/- 3600 Square Feet of Ground Floor space

12 Foot Ceilings

Shower and Bathroom

50 Feet of Visible Frontage and Signage along high traffic Mission Blvd.

Side entrance from alley for easy loading and unloading.

Available...

- Heavy Daytime Foot Traffic
- Lots of Natural Light
- Open Plan with Exposed Brick Walls
- High 12 Foot Ceilings

#### 1st Floor

| Space Available | 3,600 SF         |
|-----------------|------------------|
| Rental Rate     | \$30.00 /SF/YR   |
| Date Available  | Now              |
| Service Type    | Triple Net (NNN) |
| Space Type      | Relet            |
| Space Use       | Office/Retail    |
| Lease Term      | 1 - 5 Years      |
|                 |                  |