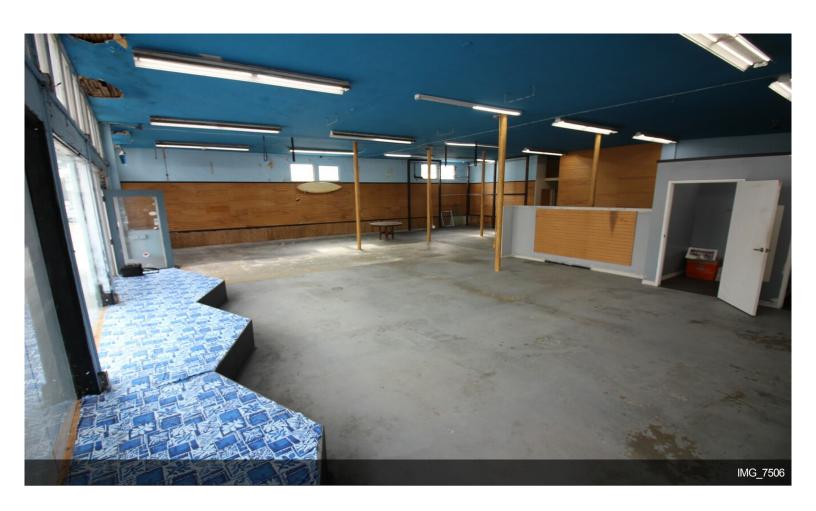

#### 3780 Mission Blvd

\$30.00 /SF/YR

Spacious Commercial Space with high 12 foot ceilings, one block to ocean in the heart of "Old Mission Beach Commercial District. Prime locations with 50 feet visible front footage on Mission Blvd. This building has tons of potential and is one of the the largest commercial space in Old Mission Beach.

Mission Beach Management offers for lease storefront retail/office/restaurant space located at 3780 Mission Blvd, Mission Beach, 92109.

The highlights include:

+/- 3600 Square Feet of Ground Floor space

12 Foot Ceilings

Shower and Bathroom

50 Feet of Visible Frontage and Signage along high traffic Mission Blvd.

Side entrance from alley for easy loading and unloading.

Available...

- Heavy Daytime Foot Traffic
- Lots of Natural Light
- Open Plan with Exposed Brick Walls
- High 12 Foot Ceilings