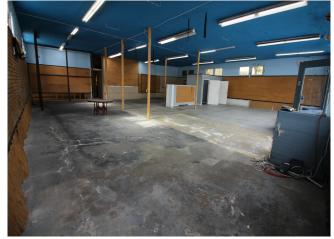

Mission Beach Management offers for lease storefront retail/office/restaurant space located at 3780 Mission Blvd, Mission Beach, 92109.

The highlights include:

+/- 3600 Square Feet of Ground Floor space

12 Foot Ceilings

Shower and Bathroom

50 Feet of Visible Frontage and Signage along high traffic Mission Blvd.

Side entrance from alley for easy loading and unloading.

Available...

- Heavy Daytime Foot Traffic
- Lots of Natural Light
- Open Plan with Exposed Brick Walls
- High 12 Foot Ceilings

12 Foot Ceilings

Shower and Bathroom

50 Feet of Visible Frontage and Signage along high traffic Mission Blvd.

Side entrance from alley for easy loading and unloading.

Available for Immediate Move in

1 Block to the Beach in the heart of "Old Mission Beach" Commercial District.