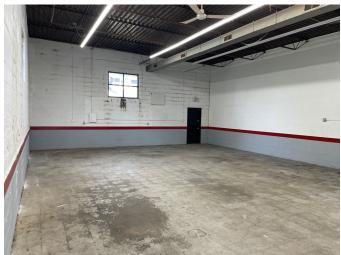

# **Exclusive For Lease** 2,250 sq. ft.

|            |                                                                                                                                            | _       |
|------------|--------------------------------------------------------------------------------------------------------------------------------------------|---------|
| Location:  | 110 N. Clinton Ave., Lindenhurst<br>(adj. to Lindenhurst train station)                                                                    |         |
| Size:      | 2,250 sq. ft.<br>(unit measures approx. 75' x 30')                                                                                         | the had |
| Office:    | approximately 450 sq ft                                                                                                                    |         |
| Ceiling:   | 15 ft.                                                                                                                                     | S. F. I |
| Loading:   | One (1) 12 ft. overhead door                                                                                                               |         |
| Utilities: | Meter (electric), Oil Heat, One bath                                                                                                       |         |
| Uses:      | NO AUTO RELATED, Light industrial,<br>warehouse storage. Excellent for con<br>tractor (electrical, plumbing, home/<br>commercial services) |         |
| Lease:     | \$3,190/month (\$17.00 sq ft)                                                                                                              |         |

## 110 N. Clinton Ave., Lindenhurst, NY Unit "C" (approx. 2,250 sq ft