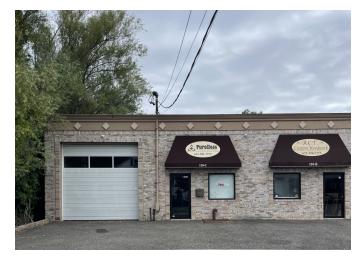

**110 N. CLINTON AVE.** LINDENHURST, NY

#### Monthly Lease: \$3,190/mo.

# **Exclusive For Lease** 2,250 sq. ft.

|            |                                                                                                                                            | _       |
|------------|--------------------------------------------------------------------------------------------------------------------------------------------|---------|
| Location:  | 110 N. Clinton Ave., Lindenhurst<br>(adj. to Lindenhurst train station)                                                                    |         |
| Size:      | 2,250 sq. ft.<br>(unit measures approx. 75' x 30')                                                                                         | the had |
| Office:    | approximately 450 sq ft                                                                                                                    |         |
| Ceiling:   | 15 ft.                                                                                                                                     | S. F. I |
| Loading:   | One (1) 12 ft. overhead door                                                                                                               |         |
| Utilities: | Meter (electric), Oil Heat, One bath                                                                                                       |         |
| Uses:      | NO AUTO RELATED, Light industrial,<br>warehouse storage. Excellent for con<br>tractor (electrical, plumbing, home/<br>commercial services) |         |
| Lease:     | \$3,190/month (\$17.00 sq ft)                                                                                                              |         |

110 N. CLINTON AVE. LINDENHURST, NY

### Monthly Lease: \$3,190/mo.

# **Exclusive For Lease** 2,250 sq ft

Gerporate Commercial Realty, LLC

George Hubner, Managing Director Office: 631-360-2290 • Cell: 516-901-2248 ghubner@CorporateCommercialRE.com

## 110 N. Clinton Ave., Lindenhurst, NY Unit "C" (approx. 2,250 sq ft