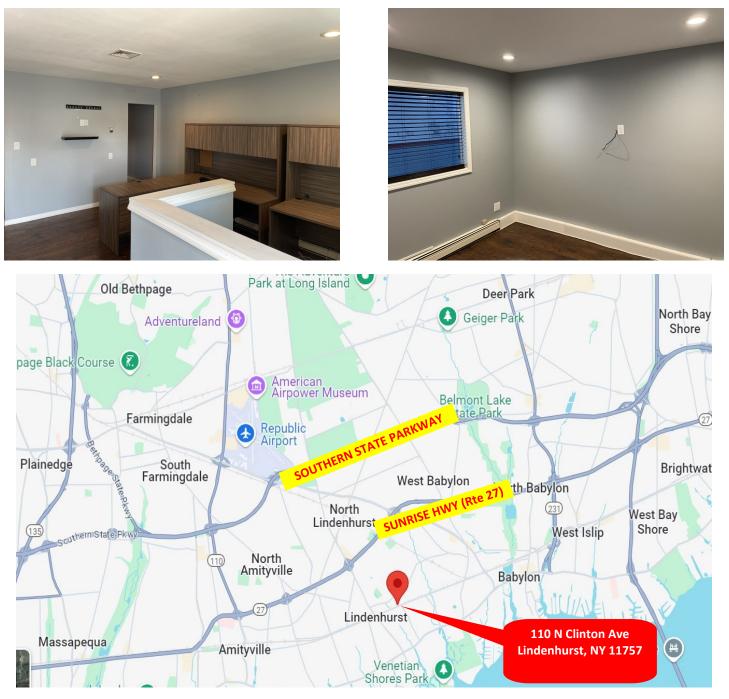

# **Exclusive For Lease** 2,250 sq. ft.

|            |                                                                                                                                            | _       |
|------------|--------------------------------------------------------------------------------------------------------------------------------------------|---------|
| Location:  | 110 N. Clinton Ave., Lindenhurst<br>(adj. to Lindenhurst train station)                                                                    |         |
| Size:      | 2,250 sq. ft.<br>(unit measures approx. 75' x 30')                                                                                         | the had |
| Office:    | approximately 450 sq ft                                                                                                                    |         |
| Ceiling:   | 15 ft.                                                                                                                                     | S. F. I |
| Loading:   | One (1) 12 ft. overhead door                                                                                                               |         |
| Utilities: | Meter (electric), Oil Heat, One bath                                                                                                       |         |
| Uses:      | NO AUTO RELATED, Light industrial,<br>warehouse storage. Excellent for con<br>tractor (electrical, plumbing, home/<br>commercial services) |         |
| Lease:     | \$3,190/month (\$17.00 sq ft)                                                                                                              |         |

## 110 N. Clinton Ave., Lindenhurst, NY Unit "C" (approx. 2,250 sq ft