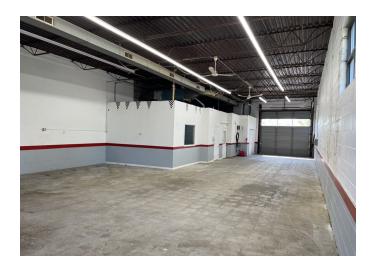

# **Exclusive For Lease** 2,250 sq. ft.

|            |                                                                                                                                            | _       |
|------------|--------------------------------------------------------------------------------------------------------------------------------------------|---------|
| Location:  | 110 N. Clinton Ave., Lindenhurst<br>(adj. to Lindenhurst train station)                                                                    |         |
| Size:      | 2,250 sq. ft.<br>(unit measures approx. 75' x 30')                                                                                         | the had |
| Office:    | approximately 450 sq ft                                                                                                                    |         |
| Ceiling:   | 15 ft.                                                                                                                                     | S. F. I |
| Loading:   | One (1) 12 ft. overhead door                                                                                                               |         |
| Utilities: | Meter (electric), Oil Heat, One bath                                                                                                       |         |
| Uses:      | NO AUTO RELATED, Light industrial,<br>warehouse storage. Excellent for con<br>tractor (electrical, plumbing, home/<br>commercial services) |         |
| Lease:     | \$3,190/month (\$17.00 sq ft)                                                                                                              |         |

## 110 N. Clinton Ave., Lindenhurst, NY Unit "C" (approx. 2,250 sq ft