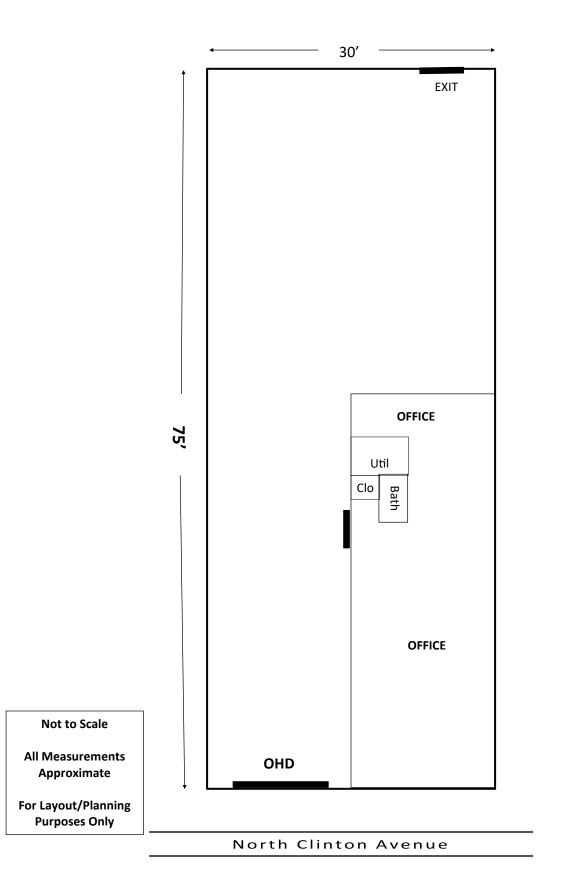

# **Exclusive For Lease** 2,250 sq. ft.

|            |                                                                                                                                            | _       |
|------------|--------------------------------------------------------------------------------------------------------------------------------------------|---------|
| Location:  | 110 N. Clinton Ave., Lindenhurst<br>(adj. to Lindenhurst train station)                                                                    |         |
| Size:      | 2,250 sq. ft.<br>(unit measures approx. 75' x 30')                                                                                         | the had |
| Office:    | approximately 450 sq ft                                                                                                                    |         |
| Ceiling:   | 15 ft.                                                                                                                                     | S. F. I |
| Loading:   | One (1) 12 ft. overhead door                                                                                                               |         |
| Utilities: | Meter (electric), Oil Heat, One bath                                                                                                       |         |
| Uses:      | NO AUTO RELATED, Light industrial,<br>warehouse storage. Excellent for con<br>tractor (electrical, plumbing, home/<br>commercial services) |         |
| Lease:     | \$3,190/month (\$17.00 sq ft)                                                                                                              |         |

## 110 N. Clinton Ave., Lindenhurst, NY Unit "C" (approx. 2,250 sq ft