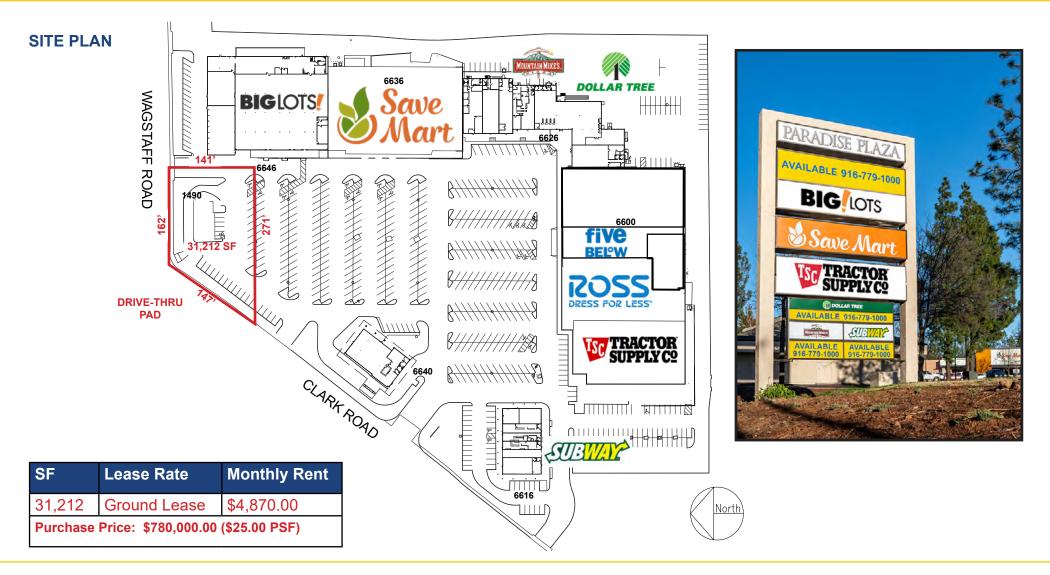

PARADISE PLAZA | PAD 1490 WAGSTAFF RD PARADISE, CA FOR SALE OR LEASE 31,212 SF DRIVE-THRU PAD

#### FEATURES:

- 31,212 SF drive-thru pad
- Five Below lease signed! Ross Dress for Less, Big Lots! and Tractor Supply Co are now open!
- Dominant neighborhood shopping center in all of Paradise
- Anchored by SaveMart grocery store, Dollar Tree, Tractor Supply Co and Big Lots!
- Monument and pylon signage available
- Abundant parking

# **GROUND LEASE:** \$4,870.00, NNN

Paradise Trade Area Including Magalia Population Forecast

**SALE PRICE:** \$780,000.00 (\$25.00 PSF)

Site improvements are worth at least \$10.00 PSF.