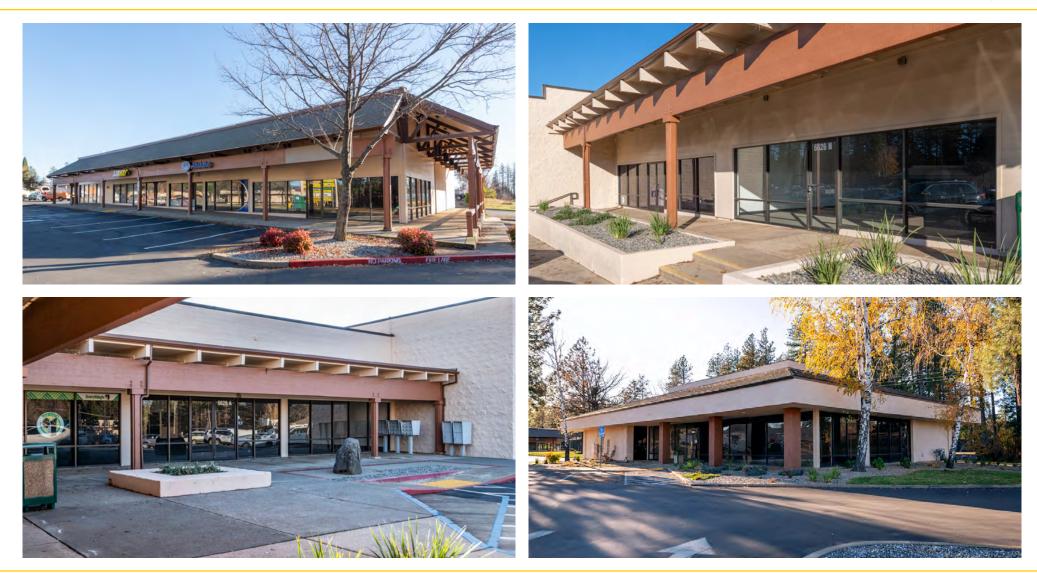

#### FEATURES:

- 31,212 SF drive-thru pad
- Five Below lease signed! Ross Dress for Less, Big Lots! and Tractor Supply Co are now open!
- Dominant neighborhood shopping center in all of Paradise
- Anchored by SaveMart grocery store, Dollar Tree, Tractor Supply Co and Big Lots!
- Monument and pylon signage available
- Abundant parking

#### **PROPERTY DETAILS:**

This is the only grocery anchored shopping center in Paradise which survived the fire with no damage. This community shopping center is located in the town of Paradise and is anchored by SaveMart grocery store. Other tenants include: Mountain Mike's Pizza, T-Mobile, Subway, Dollar Tree and more.