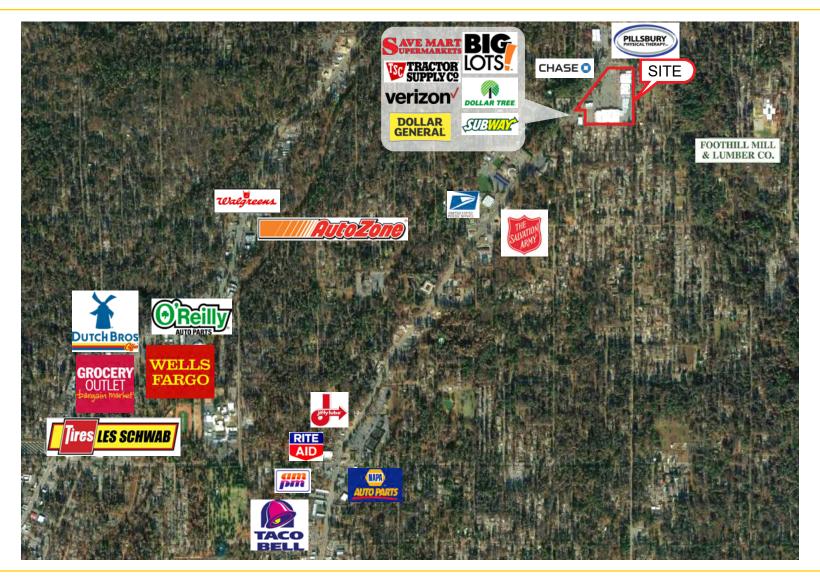

SITE

Ravjeet Basi DRE: #02087094 basi@ethanconradprop.com

ETHAN CONRAD PROPERTIES, INC 1300 NATIONAL DRIVE, SUITE 100 | SACRAMENTO CA, 95834 | 916.779.1000 www.ethanconradprop.com

#### **PROPERTY DETAILS:**

This is the only grocery anchored shopping center in Paradise which survived the fire with no damage. This community shopping center is located in the town of Paradise and is anchored by SaveMart grocery store. Other tenants include: Mountain Mike's Pizza, T-Mobile, Subway, Dollar Tree and more.