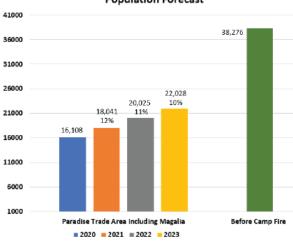

# PROPERTIES NO.

PARADISE IS THE FASTESTAGROWING CITY IN THE STATE OF GAMFORNIA! PARADISE GREW BY 16.1 PERCENT IN 2023

916.779.1000

13

FOR MORE INFORMATION CONTACT

Race Merritt DRE: #01700659 race@ethanconradprop.com

Save Mart \$1.7M interior and exterior remodel completed.

Paradise is the fastest growing city in the State of California!

# **GROUND LEASE:** \$4,870.00, NNN

Paradise Trade Area Including Magalia Population Forecast

**SALE PRICE:** \$780,000.00 (\$25.00 PSF)

Site improvements are worth at least \$10.00 PSF.