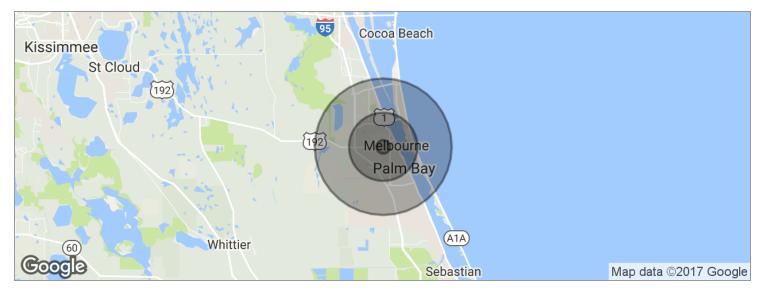

# Location Maps

### **LOCATION OVERVIEW**

Site provides easy access to all of Melbourne, Palm Bay, Beaches and surrounding communities via Interstate 95, US 192, and US 1. From open space to multi-office there are numerous configurations to choose from. Former medical office includes custom built MRI room.