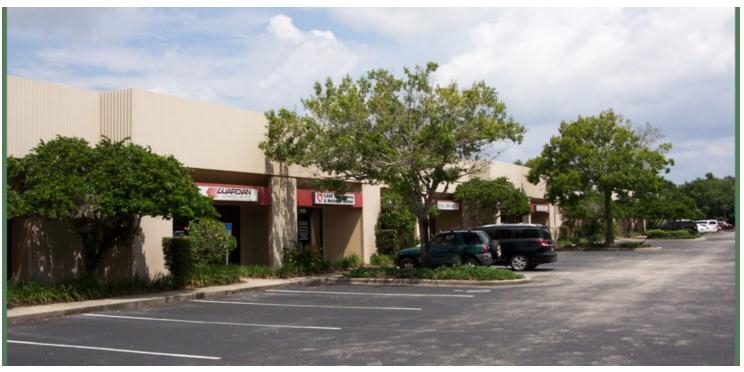

#### PROPERTY OVERVIEW

Oakwood Square is a three building office, medical and light retail complex with a variety of unit sizes available for lease. Ample parking throughout the complex.

#### **PROPERTY HIGHLIGHTS**

- · Great location in the heart of W. Melbourne on Dairy Road
- All roofs replaced in 2016
- Full property painting, landscaping and parking lot renovation started in mid 2017.
- Excellent value priced office space!
- Several types and sizes of units available immediately
- Interiors to include new flooring and painting
- \$2.57/sf NNN expenses