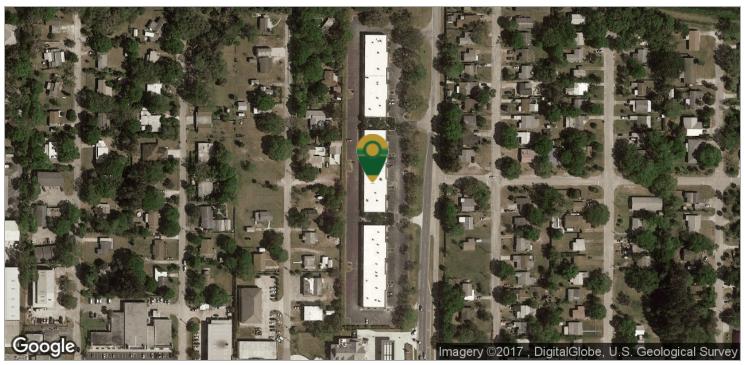

r medical office includes custom built MRI room.

#### **PROPERTY HIGHLIGHTS**

- · Great location in the heart of W. Melbourne on Dairy Road
- All roofs replaced in 2016
- Full property painting, landscaping and parking lot renovation started in mid 2017.
- Excellent value priced office space!
- Several types and sizes of units available immediately
- Interiors to include new flooring and painting
- \$2.57/sf NNN expenses



#### Adam Rathbun, CCIM

**Robert Solito** Licensed Real Estate Broker Licensed Real Estate Sales Associate

Cell: 321.266.9200 adam@ullianrealty.com

Cell: 321.480.4652 rob@ullianrealty.com

1800 Penn Street

Melbourne, FL 32901 321.729.9900 ullianrealty.com

# The ULLIAN REALTY Corporation

# Oakwood Square

1900-1970 Dairy Rd, Melbourne, FL 32904

# Location Maps







#### Adam Rathbun, CCIM

Cell: 321.266.9200 adam@ullianrealty.com

### **Robert Solito**

Licensed Real Estate Broker Licensed Real Estate Sales Associate Cell: 321.480.4652 rob@ullianrealty.com

The Ullian Realty Corporation 1800 Penn Street Melbourne, FL 32901 321.729.9900 ullianrealty.com

# The ULLIAN REALTY Corporation

# Oakwood Square

1900-1970 Dairy Rd, Melbourne, FL 32904

# Demographics Map



| POPULATION                            | 1 MILE              | 5 MILES               | 10 MILES                |
|---------------------------------------|---------------------|-----------------------|-------------------------|
| Total population                      | 5,441               | 133,239               | 283,602                 |
| Median age                            | 42