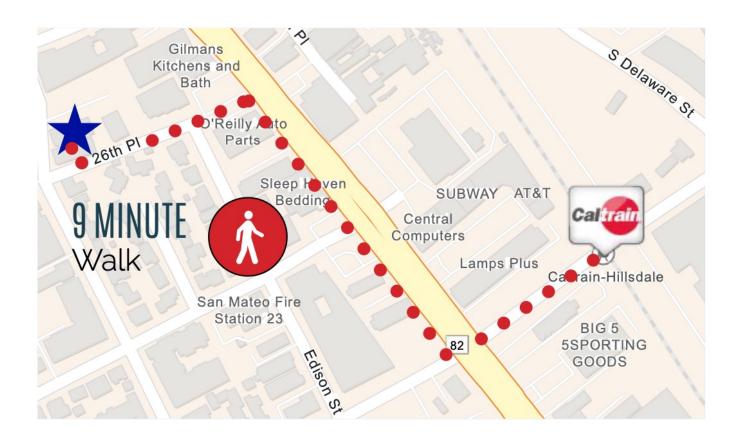

#### Caltrain

Juan de Leon Managing Director DRE# 01383120 M: 415.305.6275 juan.deleon@compass.com