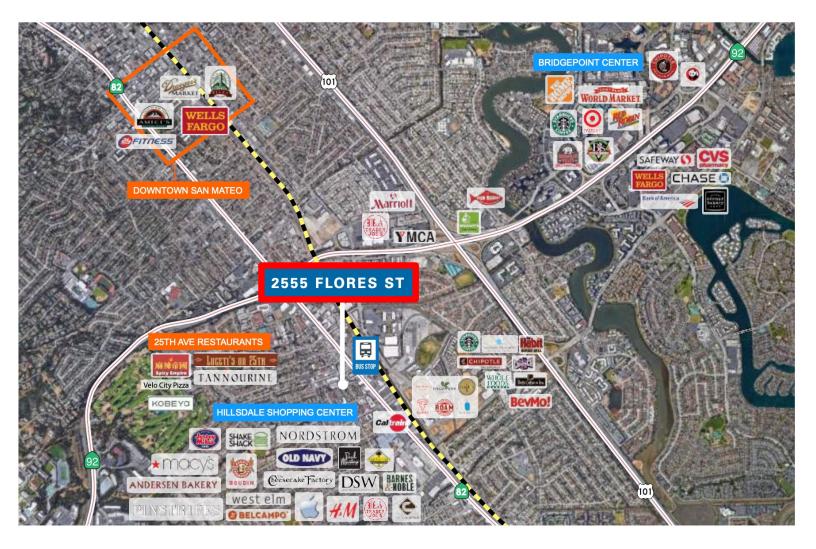

Juan de Leon Managing Director DRE# 01383120 M: 415.305.6275 juan.deleon@compass.com

**Office Suites** 500 – 2,000 SF Multiple Suites Available **Asking Price** \$3.25 PSF/Month Full Service Gross

### Highlights

- Multiple Suites Available of All Sizes
- Flexible Lease Terms
- Great Views and Abundant On-Site Parking
- Easy Access to 25th Ave Restaurants and Services
- Near Hillsdale Caltrain Station and SamTrans
- Call agent for more information

Juan de Leon Managing Director DRE# 01383120 M: 415.305.6275 juan.deleon@compass.com

#### **Amenities Map**



#### Juan de Leon

Managing Director DRE# 01383120 M: 415.305.6275 juan.deleon@compass.com

#### Caltrain



Juan de Leon Managing Director DRE# 01383120 M: 415.305.6275 juan.deleon@compass.com

#### Photos



Juan de Leon

Managing Director DRE# 01383120 M: 415.305.6275 juan.deleon@compass.com



Juan de Leon Managing Director DRE# 01383120 M: 415.305.6275 juan.deleon@compass.com

COMPASS COMMERCIAL

Compass is a real estate broker licensed by the State of California operating under multiple entities. License Numbers 01991628, 1527235, 1527365, 1356742, 1443761, 1997075, 1935359, 1961027, 1842987, 1869607, 1866771, 1527205, 1079009, 1272467. All material is intended for informational purposes only and is compiled from sources deemed reliable but is subject to errors, omissions, changes