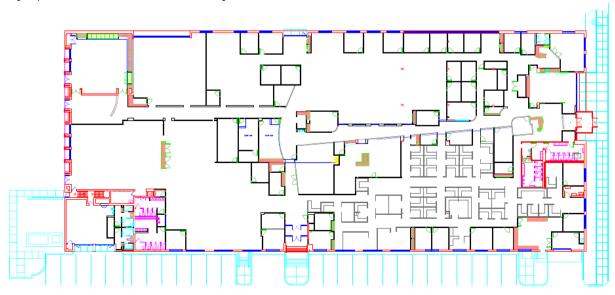

#### **Building Overview**

- Single story flex building with opportunistic zoning
- Available June 2025
- Within close proximity to the King of Prussia Town Center, King of Prussia
   Mall and local amenities
- Large windows providing great natural lighting
- Parking ratio: 5/1,000 RSF (244 spaces)
- Great for flex, medical office or life science
- Loading dock and storage
- Reasonable divisions considered
- 10' 14' ceiling height (to underside of roof deck height)
- 460V electric available
- Four (4) rooftop HVAC units
- Building wired with Crown Castle Fiber
- Fully sprinkled with fire alarm system