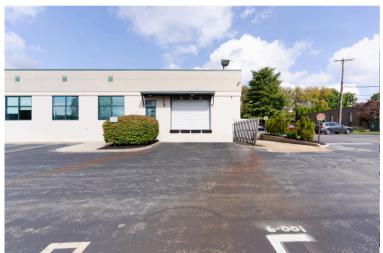

# For lease

1021 W. 8th Avenue King of Prussia, PA



### **JLL** SEE A BRIGHTER WAY

# 49,112 RSF Single Story Building with Loading Dock for Lease

#### **Building Overview**

- Single story flex building with opportunistic zoning
- Available June 2025
- Within close proximity to the King of Prussia Town Center, King of Prussia
   Mall and local amenities
- Large windows providing great natural lighting
- Parking ratio: 5/1,000 RSF (244 spaces)
- Great for flex, medical office or life science
- Loading dock and storage
- Reasonable divisions considered
- 10' 14' ceiling height (to underside of roof deck height)
- 460V electric available
- Four (4) rooftop HVAC units
- Building wired with Crown Castle Fiber
- Fully sprinkled with fire alarm system









#### Location



Within close proximity to the King of Prussia Mall & King of Prussia Town Center and 450+ retail stores



Over 50+ restaurants withing a 5 mile radius



Access to I-76, I-276 and Route 202 corridors





### KPMU - King of Prussia Mixed-Use District

#### Opportunistic zoning with multiple uses including:

- Office
- Medical Office, Rehabilitation, Hospitals
- Lab
- Warehousing
- Distributing
- Manufacturing
- Retail

- Educational
- Services, Repair, and Maintenance
- Institutional (Religious, Civil)
- Multi-family
- Hotels/Motels
- Banquet/Catering
- Indoor Sports



# **JLL** SEE A BRIGHTER WAY

## Interior Images















#### **About JLL**

For over 200 years, JLL (NYSE: JLL), a leading global commercial real estate and investment management company, has