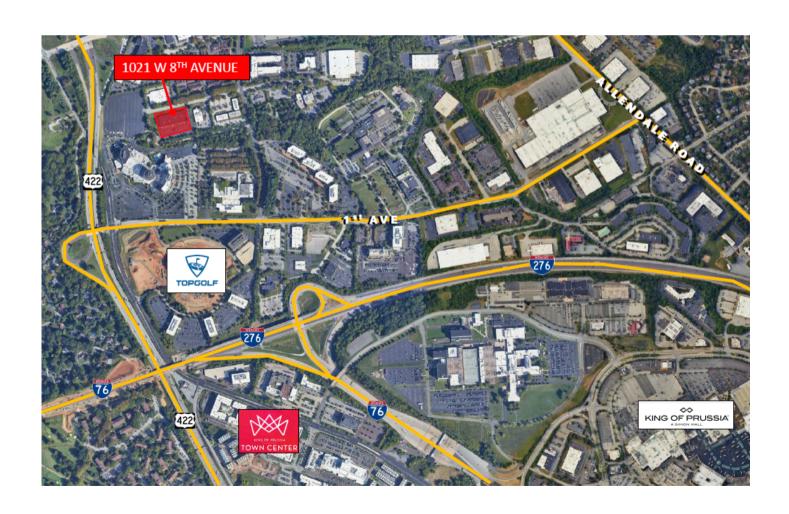

# For lease

1021 W. 8th Avenue King of Prussia, PA

# 49,112 RSF Single Story Building with Loading Dock for Lease

#### Location

Within close proximity to the King of Prussia Mall & King of Prussia Town Center and 450+ retail stores

Over 50+ restaurants withing a 5 mile radius

Access to I-76, I-276 and Route 202 corridors