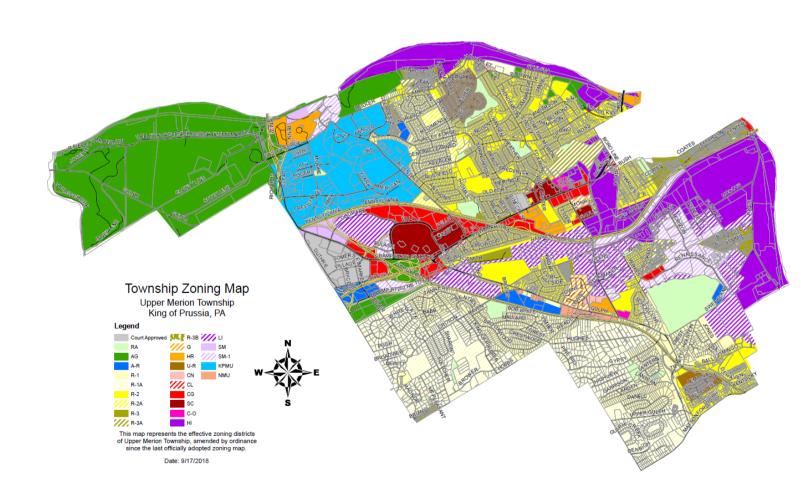

### KPMU - King of Prussia Mixed-Use District

#### Opportunistic zoning with multiple uses including:

- Office
- Medical Office, Rehabilitation, Hospitals
- Lab
- Warehousing
- Distributing
- Manufacturing
- Retail

- Educational
- Services, Repair, and Maintenance
- Institutional (Religious, Civil)
- Multi-family
- Hotels/Motels
- Banquet/Catering
- Indoor Sports