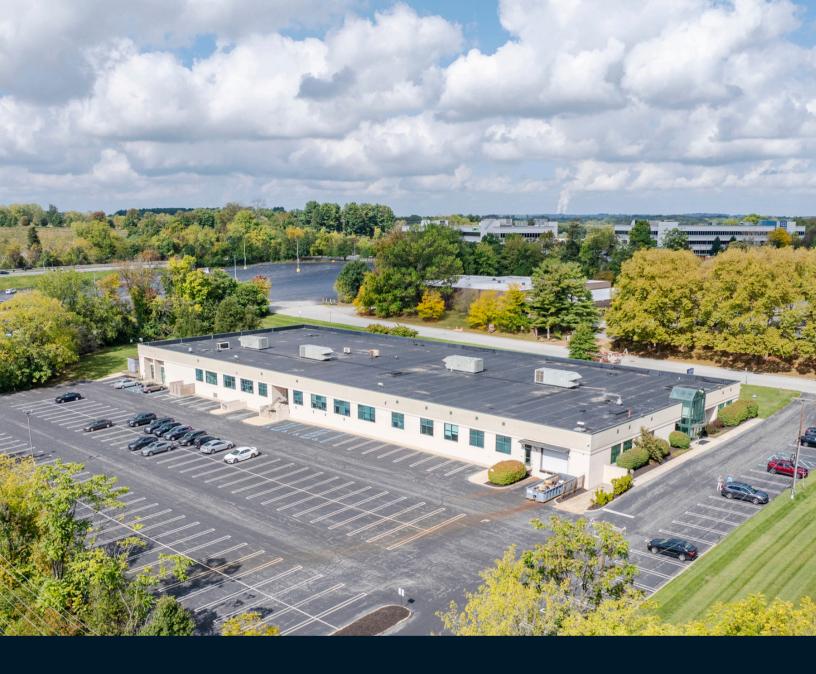

# 49,112 RSF Single Story Building with Loading Dock for Lease

#### **Building Overview**

- Single story flex building with opportunistic zoning
- Available June 2025
- Within close proximity to the King of Prussia Town Center, King of Prussia
   Mall and local amenities
- Large windows providing great natural lighting
- Parking ratio: 5/1,000 RSF (244 spaces)
- Great for flex, medical office or life science
- Loading dock and storage
- Reasonable divisions considered
- 10' 14' ceiling height (to underside of roof deck height)
- 460V electric available
- Four (4) rooftop HVAC units
- Building wired with Crown Castle Fiber
- Fully sprinkled with fire alarm system