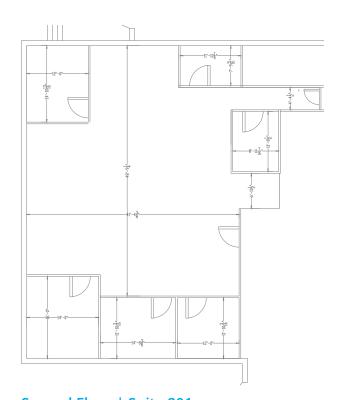

## Floor Plans

Second Floor | Suite 201
3,100 SF
\$2,454.17/month, full service
(excluding suite janitorial)

allison.moore@colliers.com