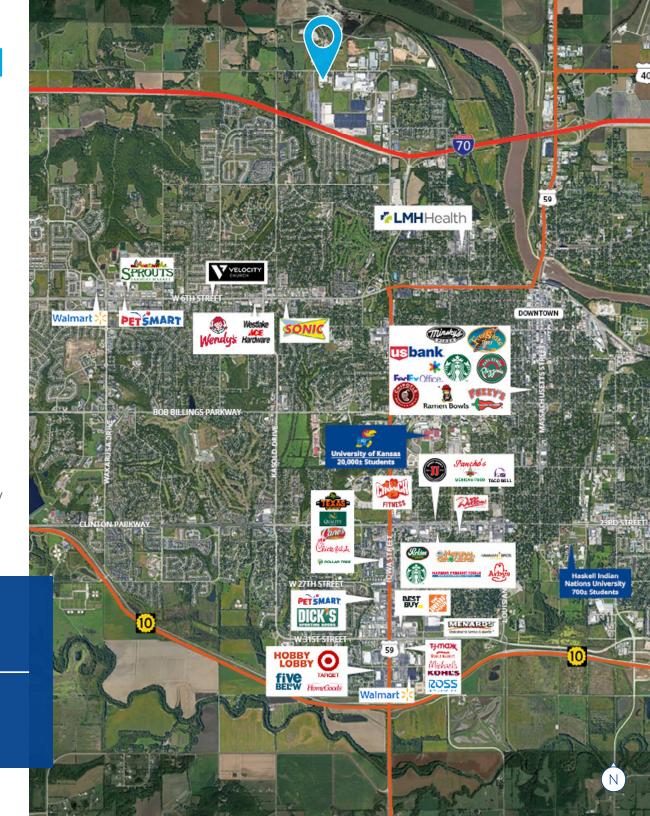

## 2901 Lakeview Road

Available Space
Up to 24,000 SF

\$9.50/SF, Full Service

2901 Lakeview Road is a two-story office building, home to Lawrence Paper Company, within a bustling industrial park just north of I-70, with easy access to Highway 24/40 and K-10. There are three suites available ranging from 3,100-12,000 SF. The suites are comprised of open areas, conference rooms, private offices, and break rooms. The second floor is accessible via stairs or an elevator. The site has excellent parking and is located on the city bus route.

These office spaces boast the advantage of being nestled within a vibrant hub of commerce, presenting an optimal setting for a call center, back office, data center, or a variety of other uses. Don't miss this chance to secure your space at these competitive full-service lease rates!