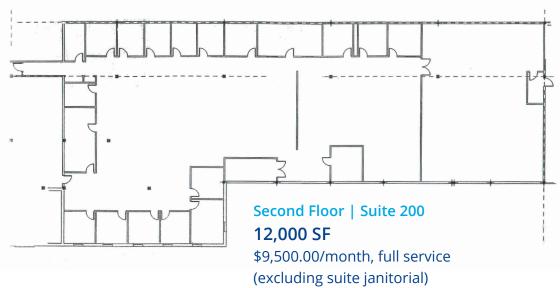

## Floor Plans

Second Floor | Suite 201
3,100 SF
\$2,454.17/month, full service
(excluding suite janitorial)

allison.moore@colliers.com