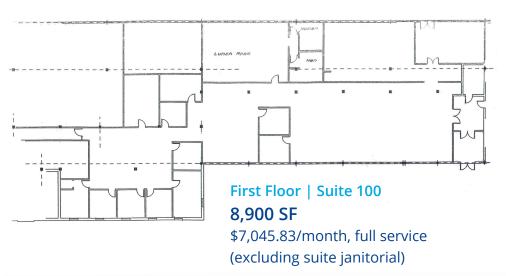

## Floor Plans

Second Floor | Suite 201
3,100 SF
\$2,454.17/month, full service
(excluding suite janitorial)

allison.moore@colliers.com