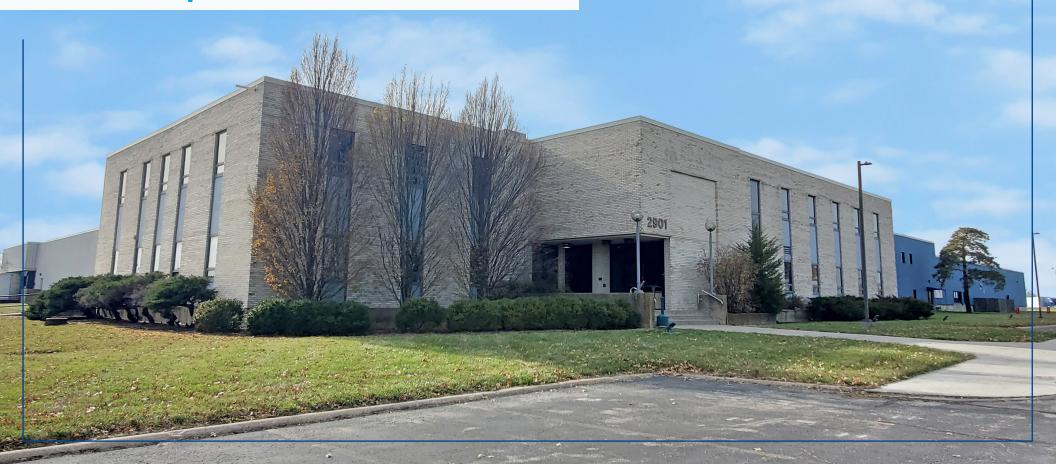

## 2901 Lakeview Road Lawrence, Kansas

**Office Space for Lease** 

## 2901 Lakeview Road

Available Space
Up to 24,000 SF

\$9.50/SF, Full Service

2901 Lakeview Road is a two-story office building, home to Lawrence Paper Company, within a bustling industrial park just north of I-70, with easy access to Highway 24/40 and K-10. There are three suites available ranging from 3,100-12,000 SF. The suites are comprised of open areas, conference rooms, private offices, and break rooms. The second floor is accessible via stairs or an elevator. The site has excellent parking and is located on the city bus route.