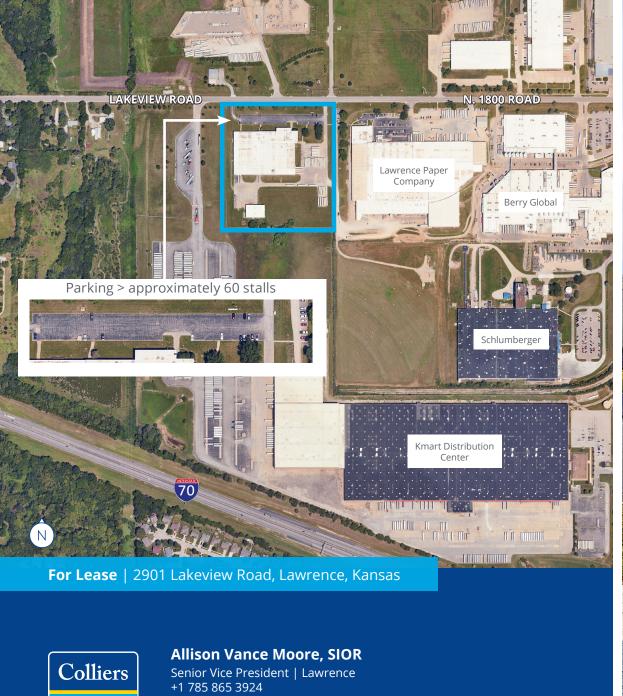

## 2901 Lakeview Road Lawrence, Kansas

**Office Space for Lease** 

## 2901 Lakeview Road

Available Space
Up to 24,000 SF

\$9.50/SF, Full Service

2901 Lakeview Road is a two-story office building, home to Lawrence Paper Company, within a bustling industrial park just north of I-70, with easy access to Highway 24/40 and K-10. There are three suites available ranging from 3,100-12,000 SF. The suites are comprised of open areas, conference rooms, private offices, and break rooms. The second floor is accessible via stairs or an elevator. The site has excellent parking and is located on the city bus route.