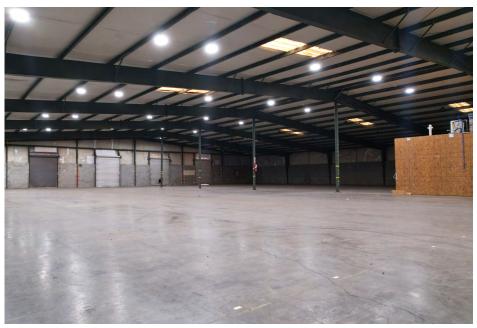

#### **EXECUTIVE SUMMARY**

- 20,400 SF industrial warehouse situated on a 1.12-acre lot
- Space consists of 18,840 SF warehouse and 1,560 SF office.
- Half-acre of lay-down yard space.
- 16' clear, 1 drive-in, and 4 dock doors
- 16 mi to Greer Port, 12 mi to BMW, 15 mi to GSP Airport, 6 mi to downtown Spartanburg.
- Lease Rate: \$7.50/SF NNN

## **PROPERTY SPECS**

| Address:        | 4235 N Blackstock Road<br>Spartanburg, SC 29301 |  |
|-----------------|-------------------------------------------------|--|
| County:         | Spartanburg                                     |  |
| Tax Map ID:     | 6-12-13-061.00                                  |  |
| Property Type:  | Industrial                                      |  |
| Building Size:  | ± 20,400 SF                                     |  |
| Warehouse Size: | ± 18,840 SF                                     |  |
| Office Size:    | ± 1,560 SF                                      |  |
| Land Size:      | ± 1.12 Acres                                    |  |
| Docks:          | 4                                               |  |
| Drive-in Doors: | 1                                               |  |
| Ceiling Height: | 16'                                             |  |
| Column Spacing: | 19'                                             |  |
| Lighting:       | LED (Warehouse) - Fluorescent Tube (Office)     |  |
| Water:          | SJWD Water District                             |  |
| Electric:       | Duke Energy                                     |  |
| Gas:            | Piedmont Natural Gas                            |  |