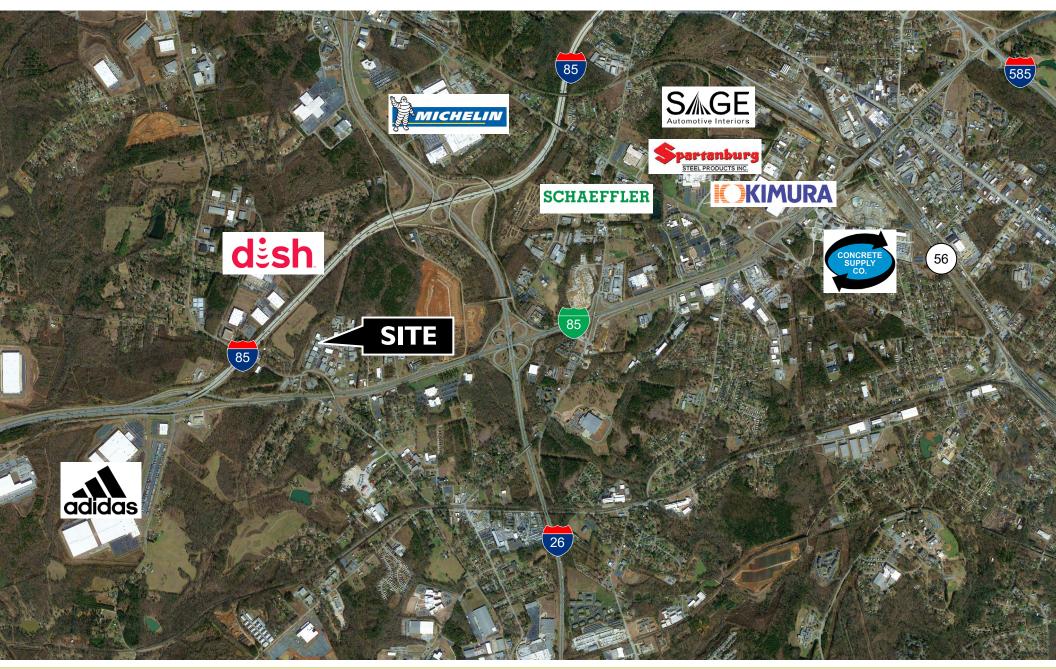

#### **EXECUTIVE SUMMARY**

- 20,400 SF industrial warehouse situated on a 1.12-acre lot
- Space consists of 18,840 SF warehouse and 1,560 SF office.
- Half-acre of lay-down yard space.
- 16' clear, 1 drive-in, and 4 dock doors
- 16 mi to Greer Port, 12 mi to BMW, 15 mi to GSP Airport, 6 mi to downtown Spartanburg.
- Lease Rate: \$7.50/SF NNN