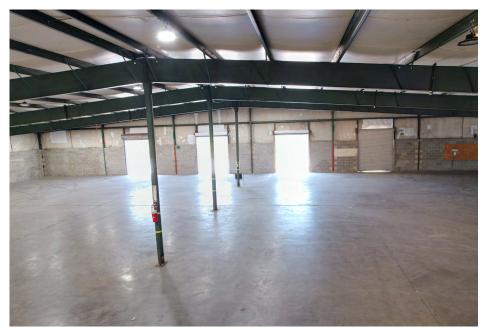

#### **EXECUTIVE SUMMARY**

- 20,400 SF industrial warehouse situated on a 1.12-acre lot
- Space consists of 18,840 SF warehouse and 1,560 SF office.
- Half-acre of lay-down yard space.
- 16' clear, 1 drive-in, and 4 dock doors
- 16 mi to Greer Port, 12 mi to BMW, 15 mi to GSP Airport, 6 mi to downtown Spartanburg.
- Lease Rate: \$7.50/SF NNN

## **PROPERTY SPECS**

| Address:        | 4235 N Blackstock Road<br>Spartanburg, SC 29301 |  |
|-----------------|-------------------------------------------------|--|
| County:         | Spartanburg                                     |  |
| Tax Map ID:     | 6-12-13-061.00                                  |  |
| Property Type:  | Industrial                                      |  |
| Building Size:  | ± 20,400 SF                                     |  |
| Warehouse Size: | ± 18,840 SF                                     |  |
| Office Size:    | ± 1,560 SF                                      |  |
| Land Size:      | ± 1.12 Acres                                    |  |
| Docks:          | 4                                               |  |
| Drive-in Doors: | 1                                               |  |
| Ceiling Height: | 16'                                             |  |
| Column Spacing: | 19'                                             |  |
| Lighting:       | LED (Warehouse) - Fluorescent Tube (Office)     |  |
| Water:          | SJWD Water District                             |  |
| Electric:       | Duke Energy                                     |  |
| Gas:            | Piedmont Natural Gas                            |  |