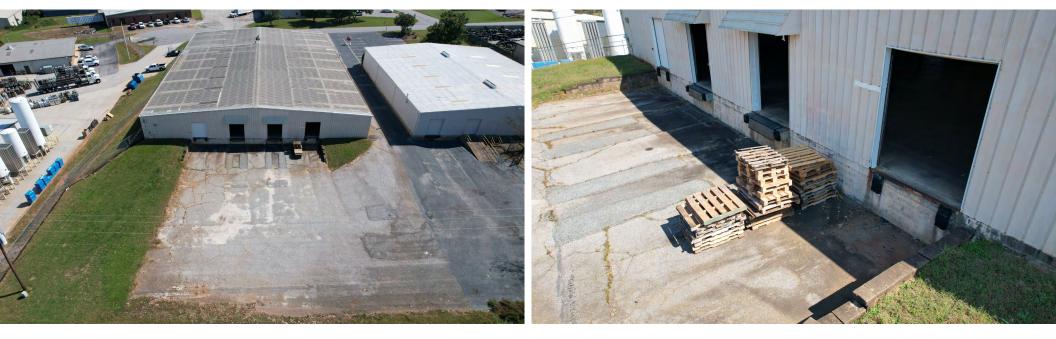

#### **EXECUTIVE SUMMARY**

- 20,400 SF industrial warehouse situated on a 1.12-acre lot
- Space consists of 18,840 SF warehouse and 1,560 SF office.
- Half-acre of lay-down yard space.
- 16' clear, 1 drive-in, and 4 dock doors
- 16 mi to Greer Port, 12 mi to BMW, 15 mi to GSP Airport, 6 mi to downtown Spartanburg.
- Lease Rate: \$7.50/SF NNN

## SNAPSHOT

| Address:       | 117 Southwest Drive<br>Spartanburg, SC |
|----------------|----------------------------------------|
| Tax ID:        | 6-12-13-061.00                         |
| County:        | Spartanburg County                     |
| Building Size: | ± 20,400 SF                            |
| Land Size:     | ± 1.12 Acres                           |
| Lease Rate:    | \$7.50/SF NNN                          |

## **PROPERTY SPECS**

| Address:        | 4235 N Blackstock Road<br>Spartanburg, SC 29301 |  |
|-----------------|-------------------------------------------------|--|
| County:         | Spartanburg                                     |  |
| Tax Map ID:     | 6-12-13-061.00                                  |  |
| Property Type:  | Industrial                                      |  |
| Building Size:  | ± 20,400 SF                                     |  |
| Warehouse Size: | ± 18,840 SF                                     |  |
| Office Size:    | ± 1,560 SF                                      |  |
| Land Size:      | ± 1.12 Acres                                    |  |
| Docks:          | 4                                               |  |
| Drive-in Doors: | 1                                               |  |
| Ceiling Height: | 16'                                             |  |
| Column Spacing: | 19'                                             |  |
| Lighting:       | LED (Warehouse) - Fluorescent Tube (Office)     |  |
| Water:          | SJWD Water District                             |  |
| Electric:       | Duke Energy                                     |  |
| Gas:            | Piedmont Natural Gas                            |  |