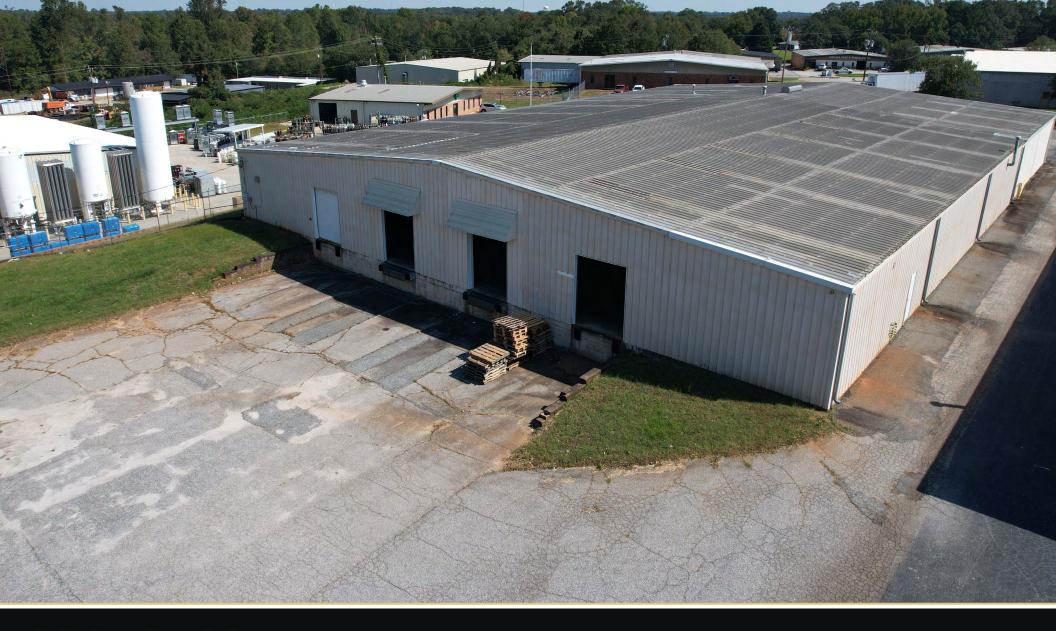

#### **EXECUTIVE SUMMARY**

- 20,400 SF industrial warehouse situated on a 1.12-acre lot
- Space consists of 18,840 SF warehouse and 1,560 SF office.
- Half-acre of lay-down yard space.
- 16' clear, 1 drive-in, and 4 dock doors
- 16 mi to Greer Port, 12 mi to BMW, 15 mi to GSP Airport, 6 mi to downtown Spartanburg.
- Lease Rate: \$7.50/SF NNN

## SNAPSHOT

| Address:       | 117 Southwest Drive<br>Spartanburg, SC |
|----------------|----------------------------------------|
| Tax ID:        | 6-12-13-061.00                         |
| County:        | Spartanburg County                     |
| Building Size: | ± 20,400 SF                            |
| Land Size:     | ± 1.12 Acres                           |
| Lease Rate:    | \$7.50/SF NNN                          |

## **PROPERTY SPECS**

| Address:        | 4235 N Blackstock Road<br>Spartanburg, SC 29301 |  |
|-----------------|-------------------------------------------------|--|
| County:         | Spartanburg                                     |  |
| Tax Map ID:     | 6-12-13-061.00                                  |  |
| Property Type:  | Industrial                                      |  |
| Building Size:  | ± 20,400 SF                                     |  |
| Warehouse Size: | ± 18,840 SF                                     |  |
| Office Size:    | ± 1,560 SF                                      |  |
| Land Size:      | ± 1.12 Acres                                    |  |
| Docks:          | 4                                               |  |
| Drive-in Doors: | 1                                               |  |
| Ceiling Height: | 16'                                             |  |
| Column Spacing: | 19'                                             |  |
| Lighting:       | LED (Warehouse) - Fluorescent Tube (Office)     |  |
| Water:          | SJWD Water District                             |  |
| Electric:       | Duke Energy                                     |  |
| Gas:            | Piedmont Natural Gas                            |  |