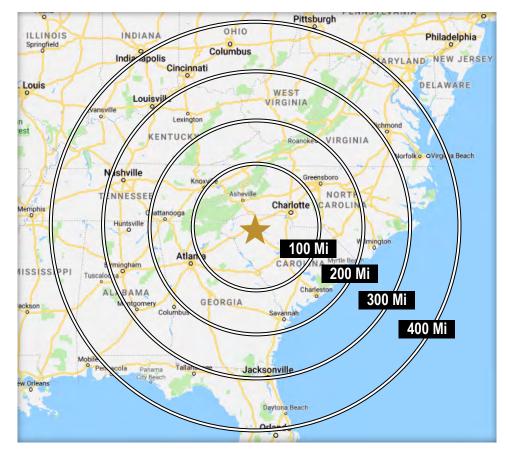

#### DRIVE TIMES TO U.S. MAJOR CITIES

| Charlotte, NC    | 1 Hr 45 Min | Cincinnati, OH   | 6 Hr 37 Min |
|------------------|-------------|------------------|-------------|
| Atlanta, GA      | 2 Hr 33 Min | Washington DC    | 7 Hr 16 Min |
| Raleigh, NC      | 3 Hr 41 Min | Mobile, AL       | 7 Hr 21 Min |
| Nashville, TN    | 5 Hr 26 min | Orlando, FL      | 7 Hr 33 Min |
| Jacksonville, FL | 5 Hr 35 Min | Columbus, OH     | 7 Hr 59 Min |
| Richmond, VA     | 5 Hr 29 Min | Pittsburgh, PA   | 8 Hr 12 Min |
| Louisville, KY   | 6 Hr 31 Min | Indianapolis, IN | 8 Hr 19 Min |