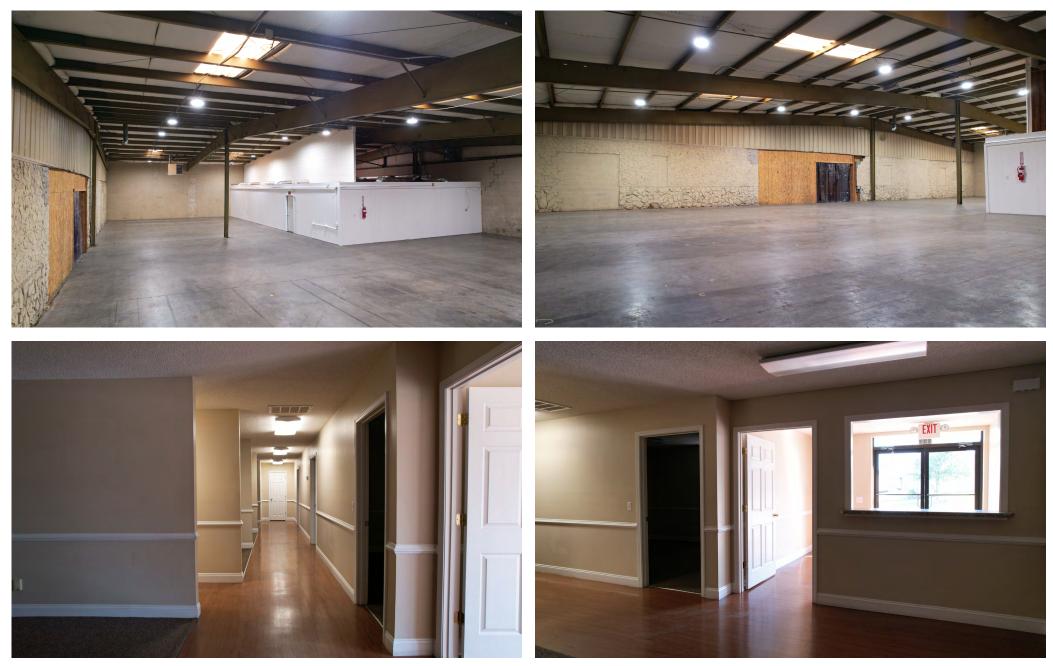

#### **EXECUTIVE SUMMARY**

- 20,400 SF industrial warehouse situated on a 1.12-acre lot
- Space consists of 18,840 SF warehouse and 1,560 SF office.
- Half-acre of lay-down yard space.
- 16' clear, 1 drive-in, and 4 dock doors
- 16 mi to Greer Port, 12 mi to BMW, 15 mi to GSP Airport, 6 mi to downtown Spartanburg.
- Lease Rate: \$7.50/SF NNN

## **PROPERTY SPECS**

| Address:        | 4235 N Blackstock Road<br>Spartanburg, SC 29301 |  |
|-----------------|-------------------------------------------------|--|
| County:         | Spartanburg                                     |  |
| Tax Map ID:     | 6-12-13-061.00                                  |  |
| Property Type:  | Industrial                                      |  |
| Building Size:  | ± 20,400 SF                                     |  |
| Warehouse Size: | ± 18,840 SF                                     |  |
| Office Size:    | ± 1,560 SF                                      |  |
| Land Size:      | ± 1.12 Acres                                    |  |
| Docks:          | 4                                               |  |
| Drive-in Doors: | 1                                               |  |
| Ceiling Height: | 16'                                             |  |
| Column Spacing: | 19'                                             |  |
| Lighting:       | LED (Warehouse) - Fluorescent Tube (Office)     |  |
| Water:          | SJWD Water District                             |  |
| Electric:       | Duke Energy                                     |  |
| Gas:            | Piedmont Natural Gas                            |  |