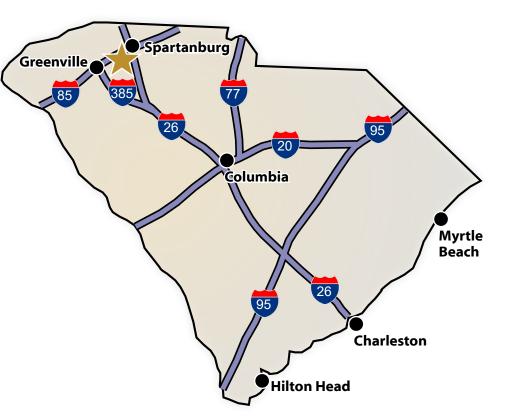

### DRIVE TIMES IN SOUTH CAROLINA

| I-26  | 2 Min       | Spartanburg  | 13 Min      |
|-------|-------------|--------------|-------------|
| I-85  | 2 Min       | Greenville   | 25 Min      |
| I-385 | 18 Min      | Columbia     | 1 Hr 33 Min |
| I-20  | 1 Hr 24 Min | Charleston   | 3 Hr 11 Min |
| I-77  | 1 Hr 27 Min | Hilton Head  | 3 Hr 48 Min |
| I-95  | 2 Hr 15 Min | Myrtle Beach | 3 Hr 59 Min |