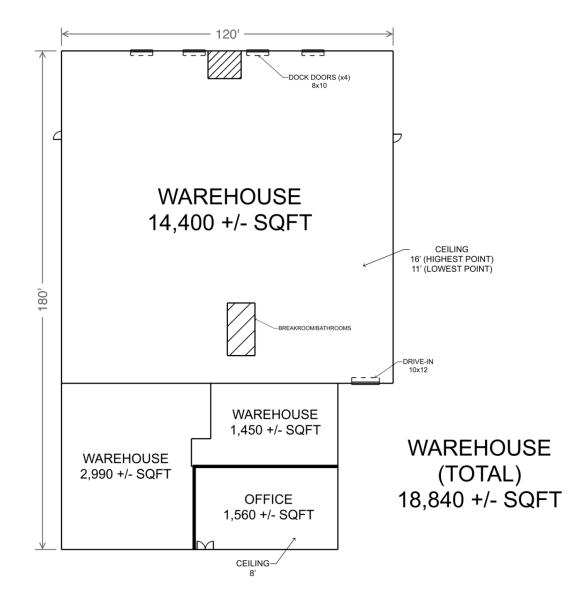

#### **EXECUTIVE SUMMARY**

- 20,400 SF industrial warehouse situated on a 1.12-acre lot
- Space consists of 18,840 SF warehouse and 1,560 SF office.
- Half-acre of lay-down yard space.
- 16' clear, 1 drive-in, and 4 dock doors
- 16 mi to Greer Port, 12 mi to BMW, 15 mi to GSP Airport, 6 mi to downtown Spartanburg.
- Lease Rate: \$7.50/SF NNN

## **PROPERTY SPECS**

| Address:        | 4235 N Blackstock Road<br>Spartanburg, SC 29301 |  |
|-----------------|-------------------------------------------------|--|
| County:         | Spartanburg                                     |  |
| Tax Map ID:     | 6-12-13-061.00                                  |  |
| Property Type:  | Industrial                                      |  |
| Building Size:  | ± 20,400 SF                                     |  |
| Warehouse Size: | ± 18,840 SF                                     |  |
| Office Size:    | ± 1,560 SF                                      |  |
| Land Size:      | ± 1.12 Acres                                    |  |
| Docks:          | 4                                               |  |
| Drive-in Doors: | 1                                               |  |
| Ceiling Height: | 16'                                             |  |
| Column Spacing: | 19'                                             |  |
| Lighting:       | LED (Warehouse) - Fluorescent Tube (Office)     |  |
| Water:          | SJWD Water District                             |  |
| Electric:       | Duke Energy                                     |  |
| Gas:            | Piedmont Natural Gas                            |  |