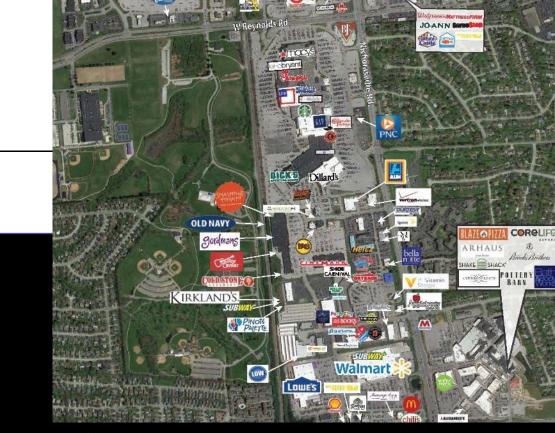

# Aerial View of Lexington Green

| Demographics      | 1 Mile   | 5 Miles  | 10 Miles |  |
|-------------------|----------|----------|----------|--|
| Population        | 8,830    | 230,691  | 363,603  |  |
| Households        | 4,207    | 98,416   | 149,806  |  |
| Median HH Income  | \$73,702 | \$87,907 | \$88,908 |  |
| Daytime Employees | 12,979   | 121,717  | 180,542  |  |
| Total Businesses  | 1,192    | 12,141   | 17,585   |  |