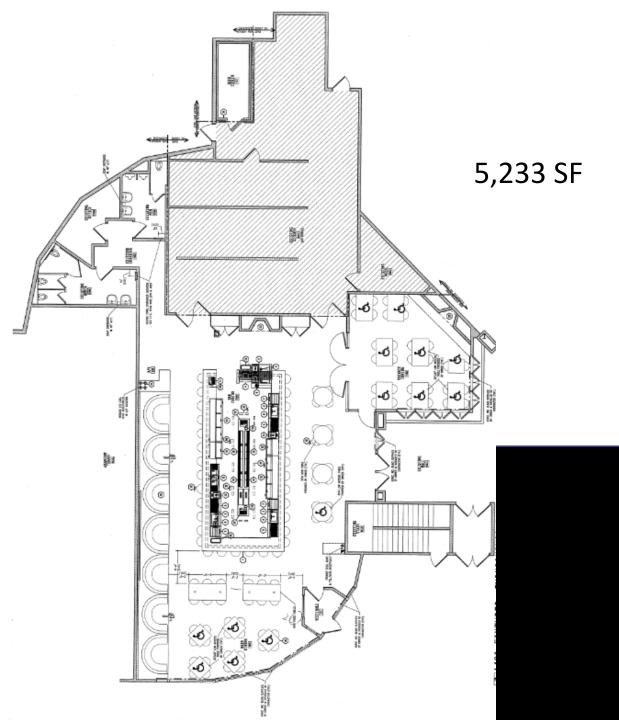

## **Property Description**

Lexington Green provides a shopping experience with a lakeside view. The center features tenants including Joseph Beth Booksellers, one of the region's largest independent bookstores; Palmers Fresh Grill; Logan's of Lexington; Total Wine & More; Loft and Woodhouse Day Spa.

The development offers over 165,000 SF of retail space, a 174 room Embassy Suites, and two class A office buildings. Approximately 1,478 parking spaces are also available.

Lexington Green is conveniently located off Nicholasville Road at New Circle Road. This area boasts the highest traffic counts in the city with visibility to New Circle Road and is adjacent to one of the state's largest malls.



Contact:

Scott Davidson

O:859-253-2255

C:859-533-8776





# Suite 30 Lease Outline







# Suite 120 Lease Outline



Contact:

Scott Davidson

O:859-253-2255

C:859-533-8776

sdavidson@langleyproperty.com





## 6,885 SF Can be subdivided

# Aerial View of Lexington Green

| Demographics      | 1 Mile   | 5 Miles  | 10 Miles |  |
|-------------------|----------|----------|----------|--|
| Population        | 8,830    | 230,691  | 363,603  |  |
| Households        | 4,207    | 98,416   | 149,806  |  |
| Median HH Income  | \$73,702 | \$87,907 | \$88,908 |  |
| Daytime Employees | 12,979   | 121,717  | 180,542  |  |
| Total Businesses  | 1,192    | 12,141   | 17,585   |  |



New Circle Ro

4.1 miles from downto

BLUE CITY

The information is not guaranteed. Although obtained from reliable sources, it is subject to errors or omissions prior to sale and withdrawal from the ma