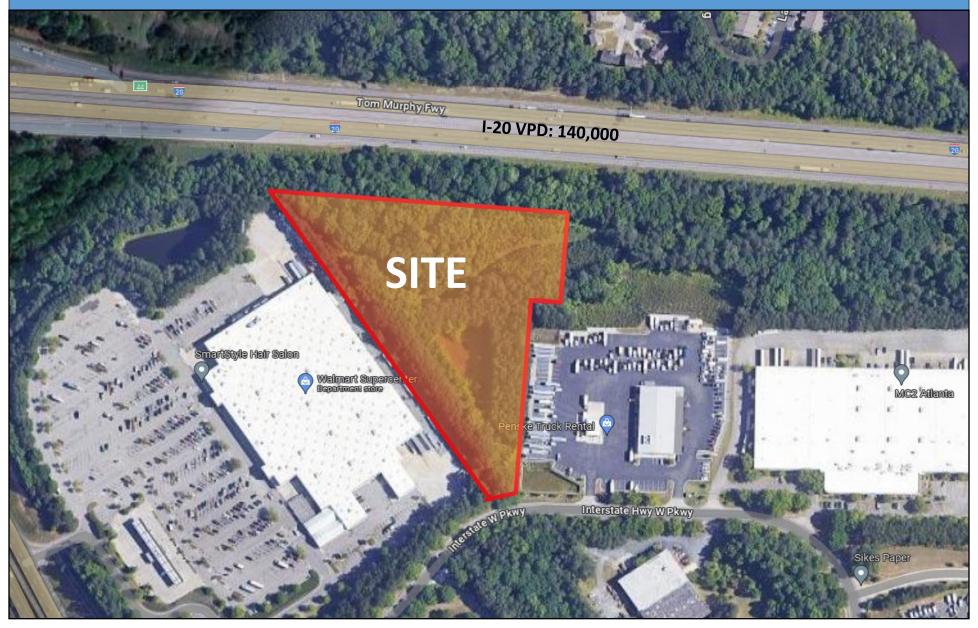

## I-20 and Interstate West Parkway @ Thornton Road

6.5 +/- acres

Lithia Springs, GA

Full 6% Commission to Buyer's Agent

Charter Capital Corporation / 864.271.4600 / nicole@chartercapital.org

## I-20 and Interstate West Parkway @ Thornton Road

6.5 +/- acres

Lithia Springs, GA

Full 6% Commission to Buyer's Agent

## **Property Highlights:**

- TMS 18058300040, 18061300020
- Excellent Interstate Access and Visibility
- One of the fastest growing and thriving industrial hubs near Atlanta, GA.
- All utilities available to site
- Less than 1/2 mile from I-20
- Zoned: Light Industrial
- Assignable Billboard Ground Lease(\$20K Annually with 10% escalations over 20 Years)