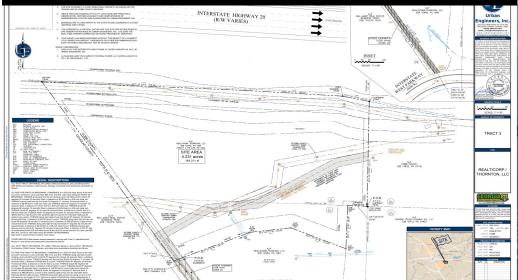

## **Property Highlights:**

- TMS 18058300040, 18061300020
- Excellent Interstate Access and Visibility
- One of the fastest growing and thriving industrial hubs near Atlanta, GA.
- All utilities available to site
- Less than 1/2 mile from I-20
- Zoned: Light Industrial
- Assignable Billboard Ground Lease(\$20K Annually with 10% escalations over 20 Years)