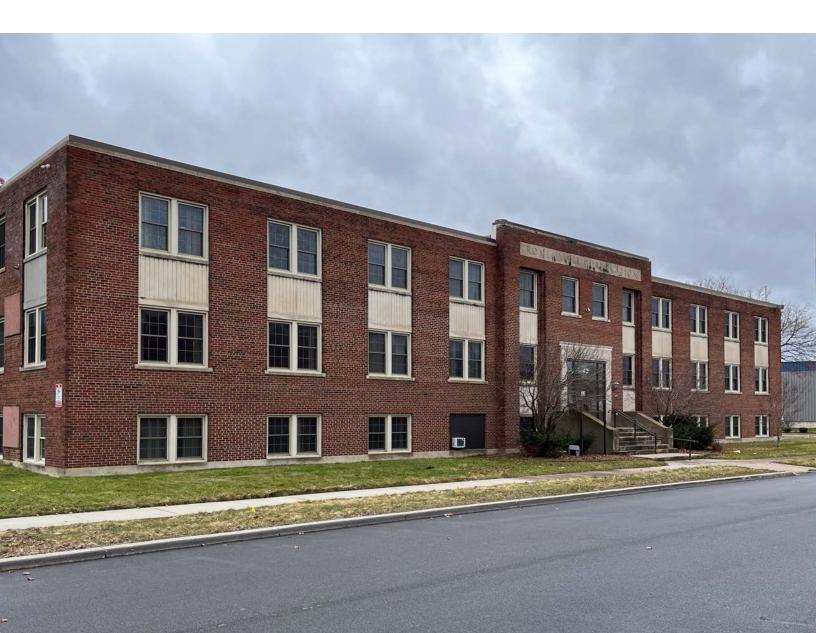

## Available

29,400 SF three-story office building that underwent a complete rehabilitation between 2007 and 2011 is available for purchase or lease.

This property is well-suited for a conversion to multifamily residential as it sits at the edge of a neighborhood of single family homes.

#### **Property Highlights**

- + 29,400 SF masonry building originally built in 1930 for the Rome Cable Corporation
- + Parking for 83 cars
- + New 60mil TPO roof system with 3" poly ISO insulation installed in 2021; warranty valid through 2041
- + Improvements from the rehab included four new boilers, rooftop AC units, windows, sprinkler, fire safety system, 1200 amp electrical service, and repaving of the parking lot
- + Approx. 0.5 mi. to grocers Aldi and Grand Union Supermarket along with numerous retailers and fast food locations
- + 4 mi. from Griffiss International Airport/Griffiss Business and Technology Park