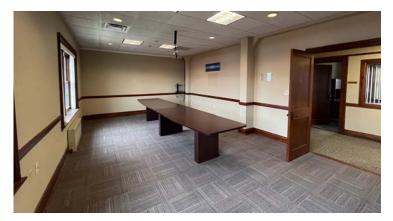

## Available

29,400 SF three-story office building that underwent a complete rehabilitation between 2007 and 2011 is available for purchase or lease.

This property is well-suited for a conversion to multifamily residential as it sits at the edge of a neighborhood of single family homes.

#### **Property Highlights**

- + 29,400 SF masonry building originally built in 1930 for the Rome Cable Corporation
- + Parking for 83 cars
- + New 60mil TPO roof system with 3" poly ISO insulation installed in 2021; warranty valid through 2041
- + Improvements from the rehab included four new boilers, rooftop AC units, windows, sprinkler, fire safety system, 1200 amp electrical service, and repaving of the parking lot
- + Approx. 0.5 mi. to grocers Aldi and Grand Union Supermarket along with numerous retailers and fast food locations
- + 4 mi. from Griffiss International Airport/Griffiss Business and Technology Park