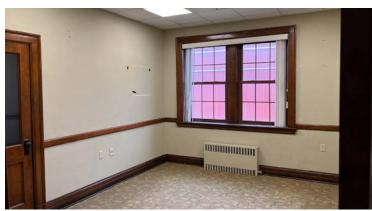

## Available

29,400 SF three-story office building that underwent a complete rehabilitation between 2007 and 2011 is available for purchase or lease.

This property is well-suited for a conversion to multifamily residential as it sits at the edge of a neighborhood of single family homes.

#### **Property Highlights**

- + 29,400 SF masonry building originally built in 1930 for the Rome Cable Corporation
- + Parking for 83 cars
- + New 60mil TPO roof system with 3" poly ISO insulation installed in 2021; warranty valid through 2041
- + Improvements from the rehab included four new boilers, rooftop AC units, windows, sprinkler, fire safety system, 1200 amp electrical service, and repaving of the parking lot
- + Approx. 0.5 mi. to grocers Aldi and Grand Union Supermarket along with numerous retailers and fast food locations
- + 4 mi. from Griffiss International Airport/Griffiss Business and Technology Park