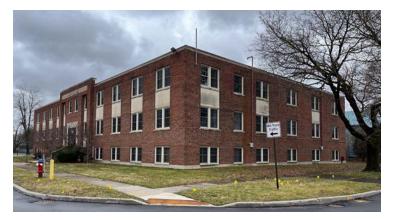

## Available

29,400 SF three-story office building that underwent a complete rehabilitation between 2007 and 2011 is available for purchase or lease.

This property is well-suited for a conversion to multifamily residential as it sits at the edge of a neighborhood of single family homes.

#### **Property Highlights**

- + 29,400 SF masonry building originally built in 1930 for the Rome Cable Corporation
- + Parking for 83 cars
- + New 60mil TPO roof system with 3" poly ISO insulation installed in 2021; warranty valid through 2041
- + Improvements from the rehab included four new boilers, rooftop AC units, windows, sprinkler, fire safety system, 1200 amp electrical service, and repaving of the parking lot
- + Approx. 0.5 mi. to grocers Aldi and Grand Union Supermarket along with numerous retailers and fast food locations
- + 4 mi. from Griffiss International Airport/Griffiss Business and Technology Park