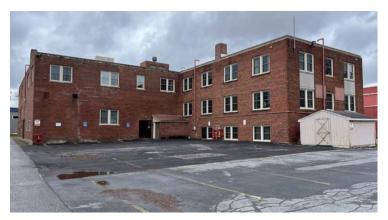

## Available

29,400 SF three-story office building that underwent a complete rehabilitation between 2007 and 2011 is available for purchase or lease.

This property is well-suited for a conversion to multifamily residential as it sits at the edge of a neighborhood of single family homes.

#### **Property Highlights**

- + 29,400 SF masonry building originally built in 1930 for the Rome Cable Corporation
- + Parking for 83 cars
- + New 60mil TPO roof system with 3" poly ISO insulation installed in 2021; warranty valid through 2041
- + Improvements from the rehab included four new boilers, rooftop AC units, windows, sprinkler, fire safety system, 1200 amp electrical service, and repaving of the parking lot
- + Approx. 0.5 mi. to grocers Aldi and Grand Union Supermarket along with numerous retailers and fast food locations
- + 4 mi. from Griffiss International Airport/Griffiss Business and Technology Park