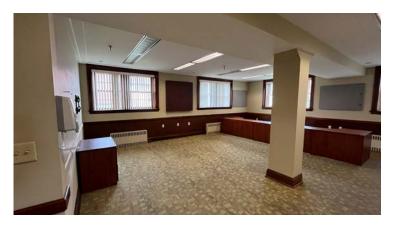

## Available

29,400 SF three-story office building that underwent a complete rehabilitation between 2007 and 2011 is available for purchase or lease.

This property is well-suited for a conversion to multifamily residential as it sits at the edge of a neighborhood of single family homes.

#### **Property Highlights**

- + 29,400 SF masonry building originally built in 1930 for the Rome Cable Corporation
- + Parking for 83 cars
- + New 60mil TPO roof system with 3" poly ISO insulation installed in 2021; warranty valid through 2041
- + Improvements from the rehab included four new boilers, rooftop AC units, windows, sprinkler, fire safety system, 1200 amp electrical service, and repaving of the parking lot
- + Approx. 0.5 mi. to grocers Aldi and Grand Union Supermarket along with numerous retailers and fast food locations
- + 4 mi. from Griffiss International Airport/Griffiss Business and Technology Park