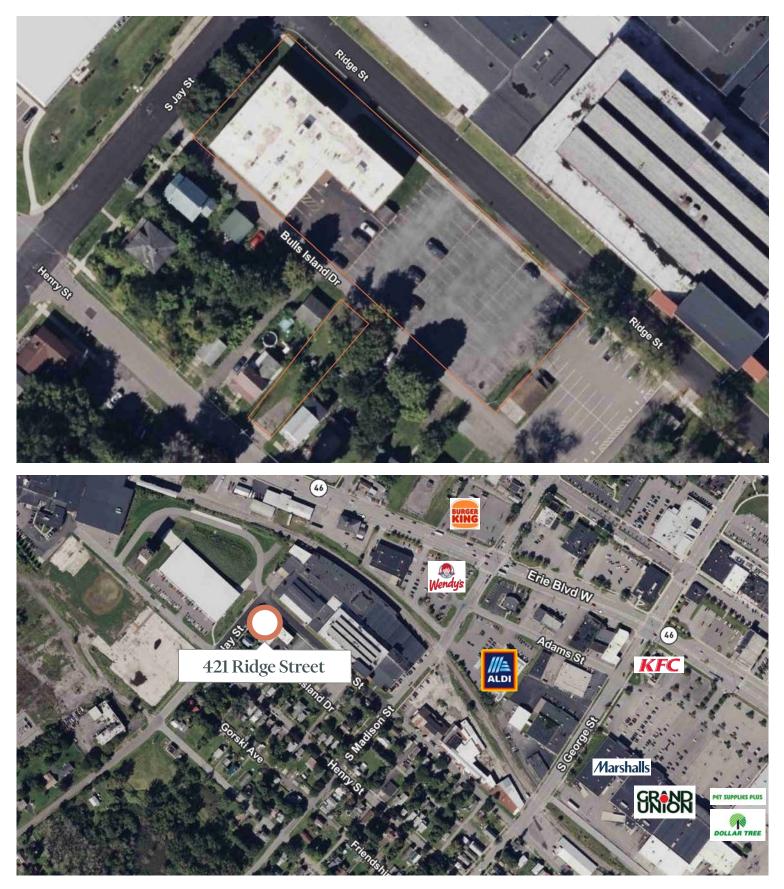

#### **Property Highlights**

- + 29,400 SF masonry building originally built in 1930 for the Rome Cable Corporation
- + Parking for 83 cars
- + New 60mil TPO roof system with 3" poly ISO insulation installed in 2021; warranty valid through 2041
- + Improvements from the rehab included four new boilers, rooftop AC units, windows, sprinkler, fire safety system, 1200 amp electrical service, and repaving of the parking lot
- + Approx. 0.5 mi. to grocers Aldi and Grand Union Supermarket along with numerous retailers and fast food locations
- + 4 mi. from Griffiss International Airport/Griffiss Business and Technology Park